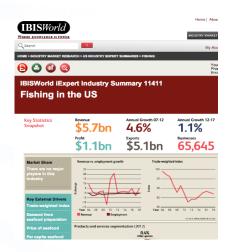

#### RESOURCES

- IBISWorld Subscription
  - 700+ industry reports
  - Updated 6-12 months
  - \$1,850 value each
- ProfitCents Subscription
  - 1400+ industry benchmarks
  - Ratio analysis and business valuation capabilities
  - \$2,400 value each