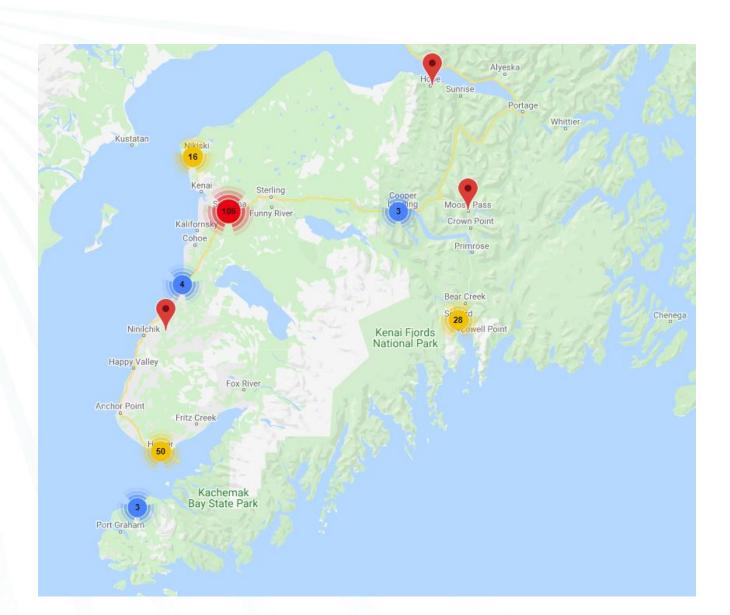

#### **COVID-19 IMPACT**

- Clients Advised by Location
  - Soldotna: 27
  - Homer: 25
  - Kenai: 20
  - Seward: 17

- Top 3 industries
  - Accommodation & Food Service: 25 (46 hrs)
  - Healthcare & Social Assistance: 13 (13 hrs)
  - Arts & Entertainment: 11 (13 hrs)