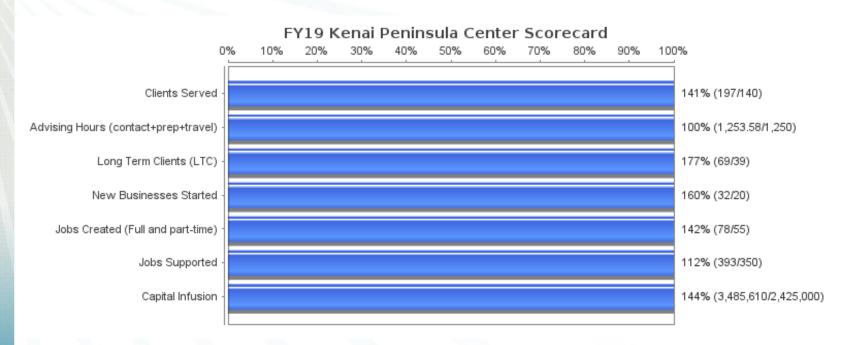

#### **RESULTS**

ALASKA SBDC'S ONLY PERFECT CENTER

#### **RESULTS**

Five-year trend for level of new client satisfaction