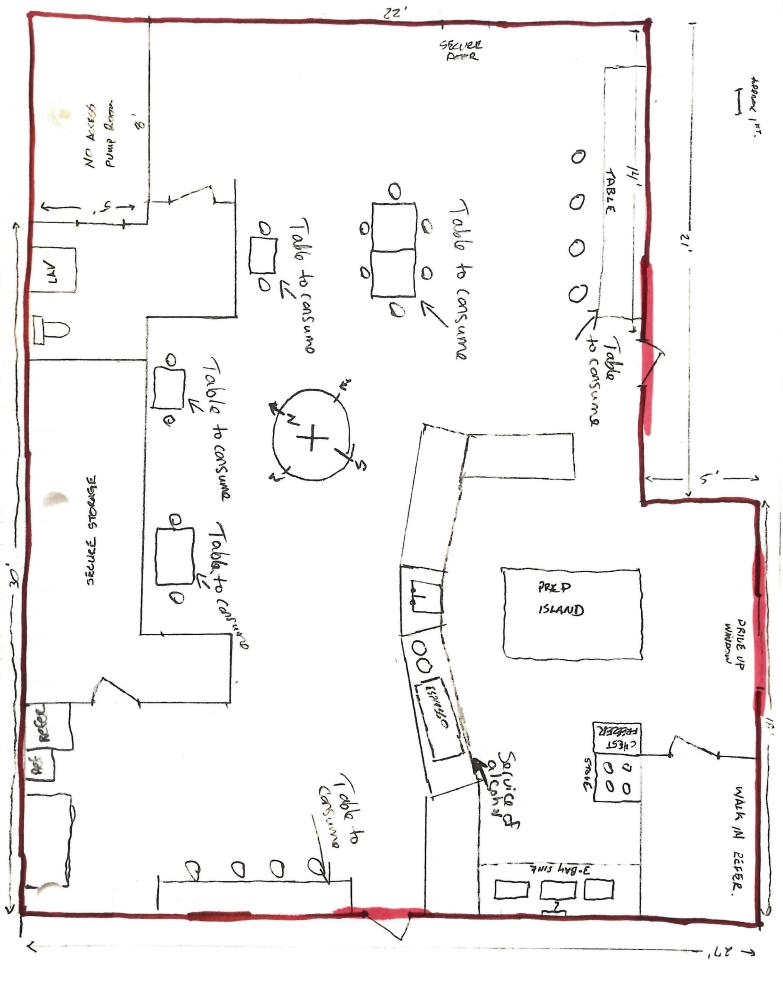

Alaska Alcoholic Beverage Control Board

Form AB-02: Premises Diagram

### What is this form?

A detailed diagram of the proposed licensed premises is required for all liquor license applications, per AS 04.11.260 and 3 AAC 304.185. Your diagram must include dimensions and must show all entrances and boundaries of the premises, walls, bars, fixtures, and areas of storage, service, consumption, and manufacturing. If your proposed premises is located within a building or building complex that contains multiple businesses and/or tenants, please provide an additional page that clearly shows the location of your proposed premises within the building or building complex, along with the addresses and/or suite numbers of the other businesses and/or tenants within the building or building complex.

The <u>second page</u> of this form is not required. Blueprints, CAD drawings, or other clearly drawn and marked diagrams may be submitted in lieu of the second page of this form. The first page must still be completed, attached to, and submitted with any supplemental diagrams. An AMCO employee may require you to complete the second page of this form if additional documentation for your premises diagram is needed.

This form must be completed and submitted to AMCO's main office before any license application will be considered complete.

|                                                                                                  | 1 <sup>9000</sup> | 1                | 1            | Yes | No |
|--------------------------------------------------------------------------------------------------|-------------------|------------------|--------------|-----|----|
| I have attached blueprints, CAD drawings, or other supporting documents in ad page of this form. | dition to         | , or in lieu of, | , the second |     | Ø  |

Section 1 - Establishment Information

Enter information for the business seeking to be licensed, as identified on the license application.

| ſ | Licensee:          | Melodie Allen                             | License Number: | 5919        |
|---|--------------------|-------------------------------------------|-----------------|-------------|
|   | License Type:      | Restaurant Eating Pl                      | ace             |             |
| Γ | Doing Business As: | Restaurant Eating Pl<br>Small Town Castee | Roasters        |             |
|   | Premises Address:  | 43335 H-Beach                             | Rd, ste 22      |             |
|   | Cib                | Soldotna                                  | State: AK       | ZIP: 99669  |
|   |                    |                                           |                 |             |
|   |                    |                                           | -               |             |
|   | (ver 05/24/2010    | 5)                                        |                 | Page 1 of 2 |