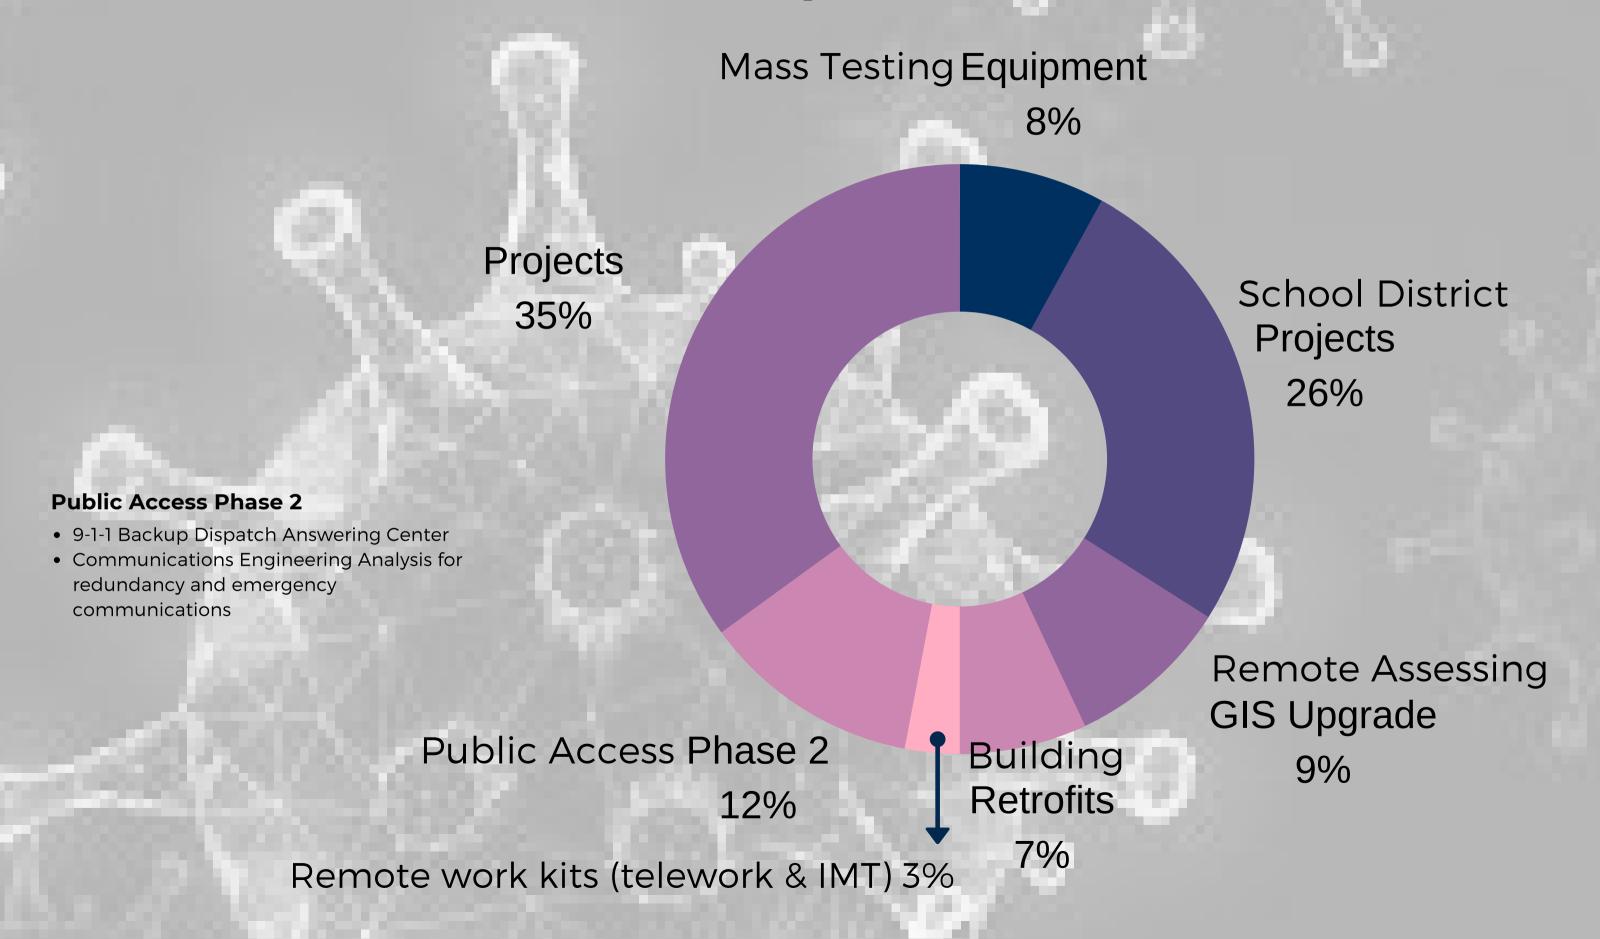

### PAYMENT #2

- School District Projects
- Mass Testing Equipment
- Building Retrofits
- IMT & Telework Remote Work Kits/Upgrades
- GIS Upgrades for Remote Assessments
- Public Access through
   Technology Phase 2

## PAYMENT #2 = \$6,453,094 (80%)