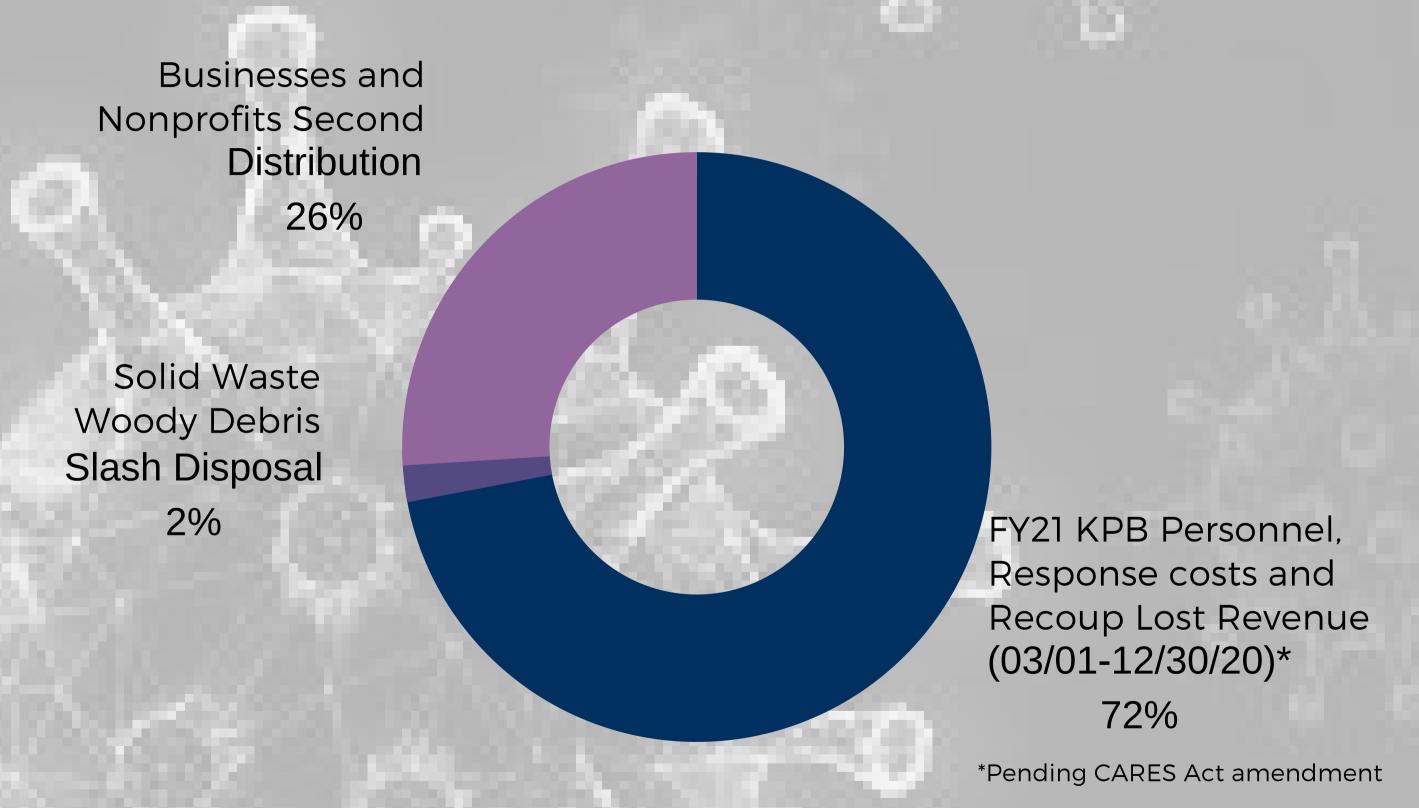

### PAYMENT #3

- Second Distribution to Businesses/Nonprofits
- Solid Waste Disposal Sites
- FY21 KPB personnel, response, recovery costs
- Lost Revenue\*

## PAYMENT #3 + 20% OF PAYMENT #2 = \$9,679,640