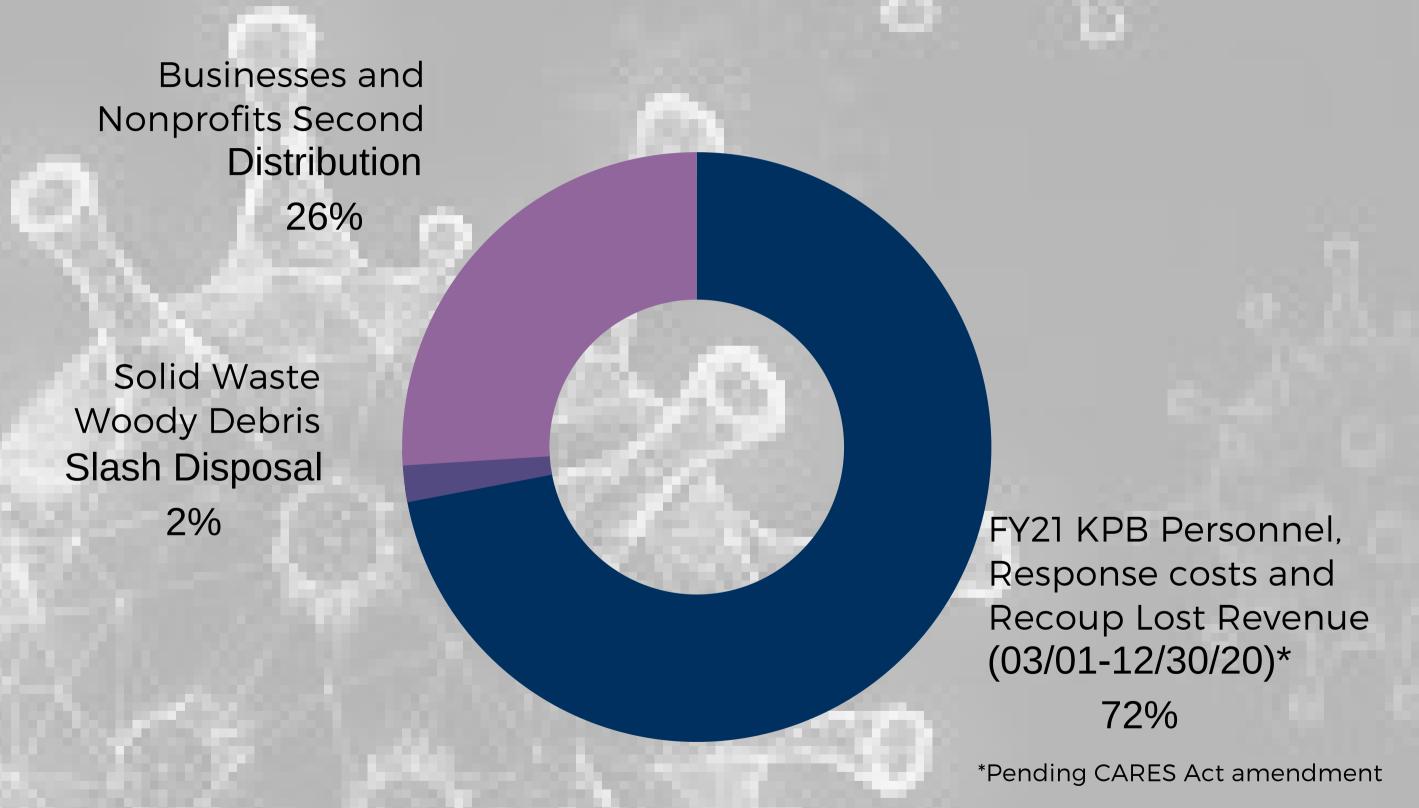

## PAYMENT #3

- Second Distribution to Businesses/Nonprofits
- Solid Waste Disposal Sites
- FY21 KPB personnel, response, recovery costs
- Lost Revenue\*

## PAYMENT #3 + 20% OF PAYMENT #2 = \$9,679,640