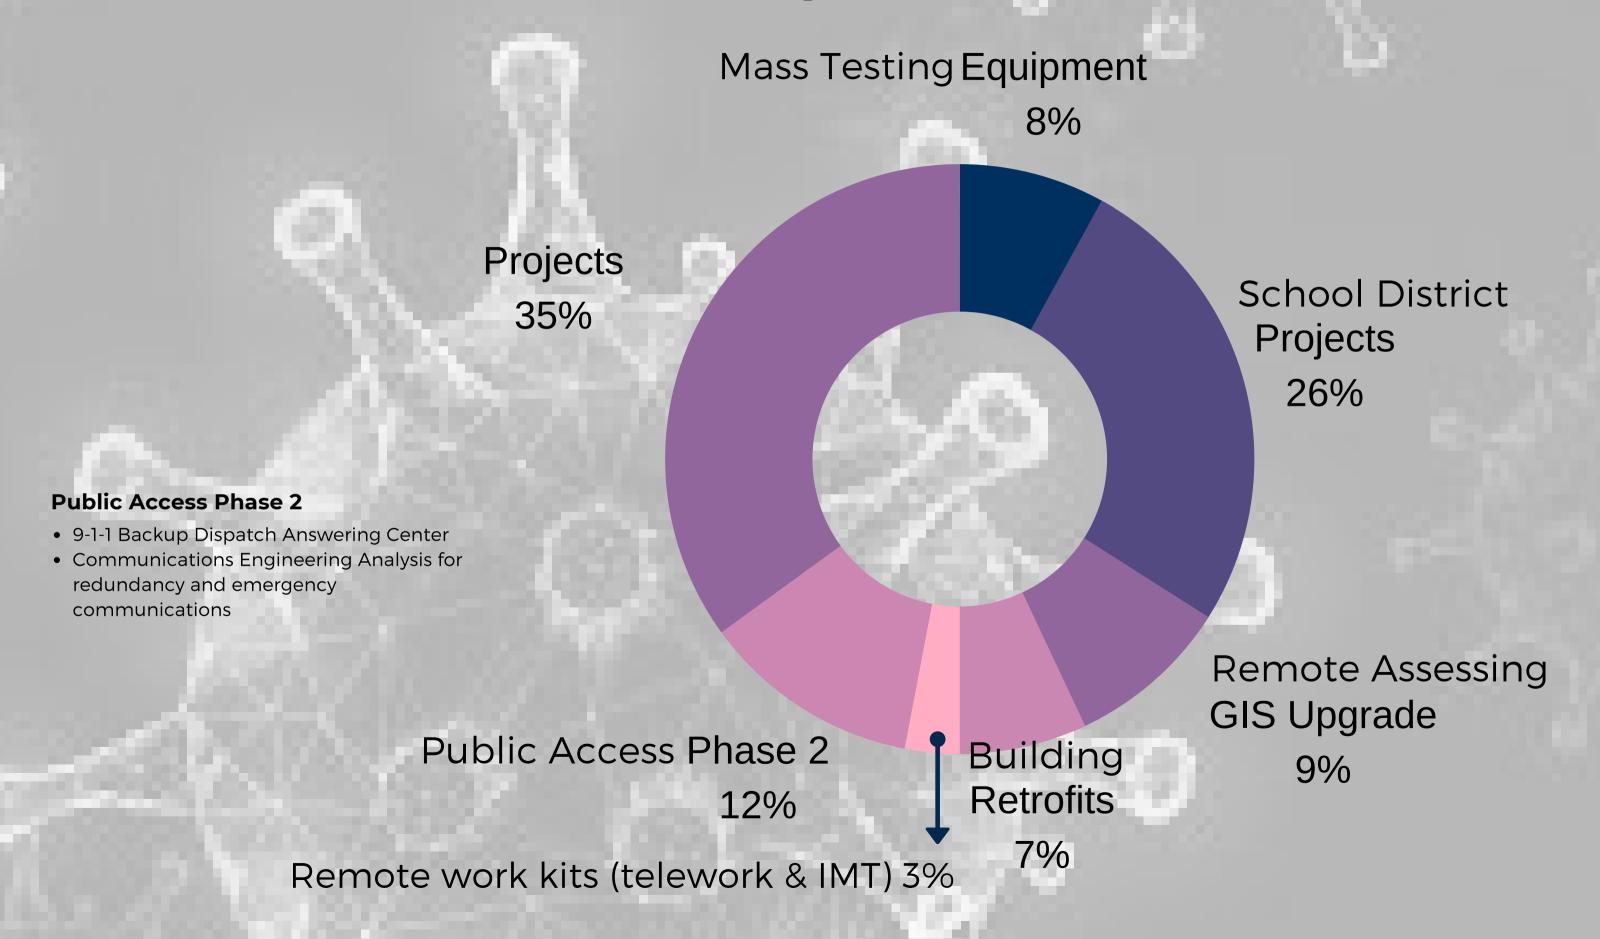

## PAYMENT #2

- School District Projects
- Mass Testing Equipment
- Building Retrofits
- IMT & Telework Remote Work Kits/Upgrades
- GIS Upgrades for Remote Assessments
- Public Access through
   Technology Phase 2

# PAYMENT #2 = \$6,453,094 (80%)