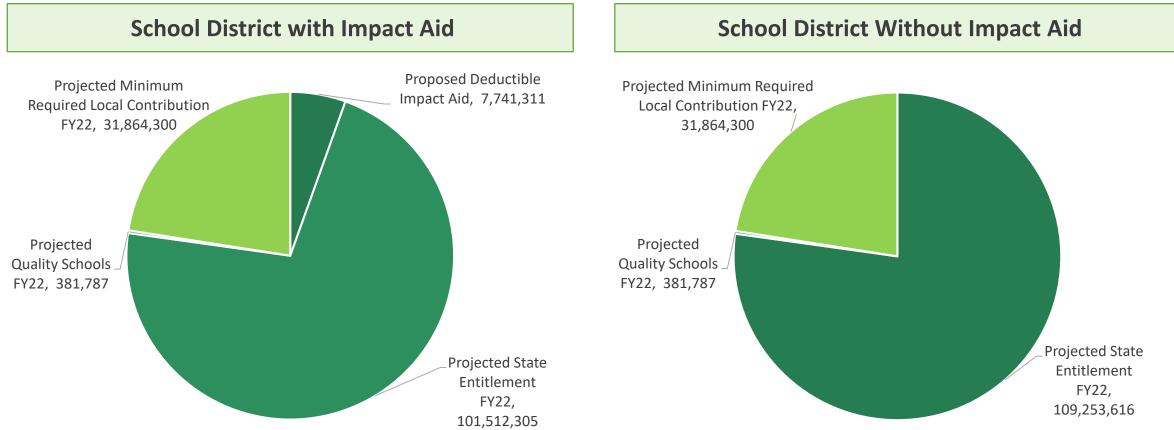

# Local Contribution and Impact Aid Relationship

\* Impact Aid, while it can reduce the Foundation payment does not change the local required contribution, which is calculated as the lesser of either .00265 x full and true value or 45% of PY basic need.