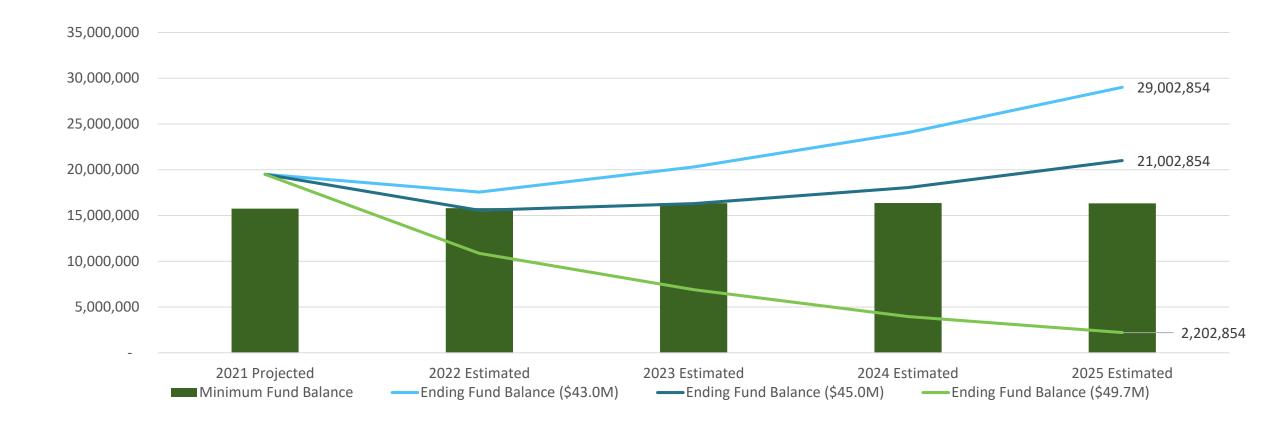

| 62,806,556                         | (11,400,938)                 | -18.2%                                                         | (342,028)                                                 |
| GUIDING WATER              | 23,904,589                         | 46,001,585                         | (22,096,996)                 | -48.0%                                                         | (662,910)                                                 |
| HOTEL/MOTEL/B & B          | 28,701,547                         | 55,308,204                         | (26,606,658)                 | -48.1%                                                         | (798,200)                                                 |

# General Fund Fund Balance What-if Projections FY2021-FY2025