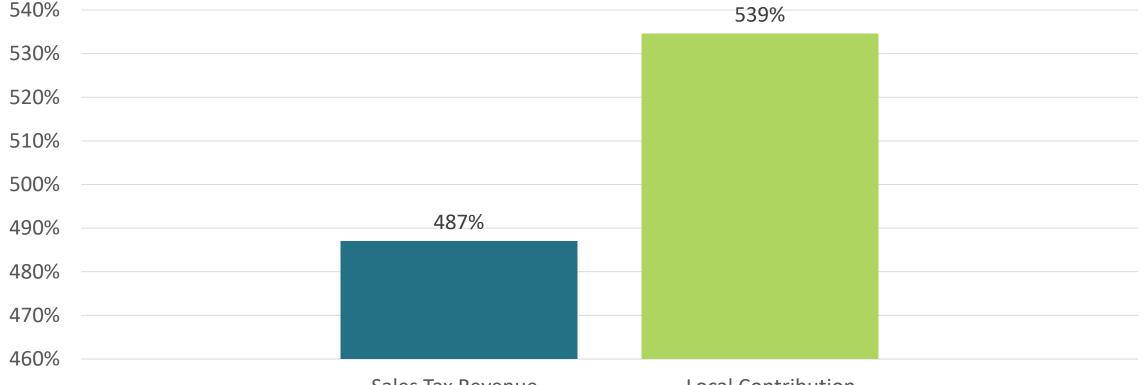

## Historical – Percentage Change Over Year for Both Sales Tax Revenues and Local Contributions – FY1965 to FY2022

Sales Tax Revenue

Local Contribution