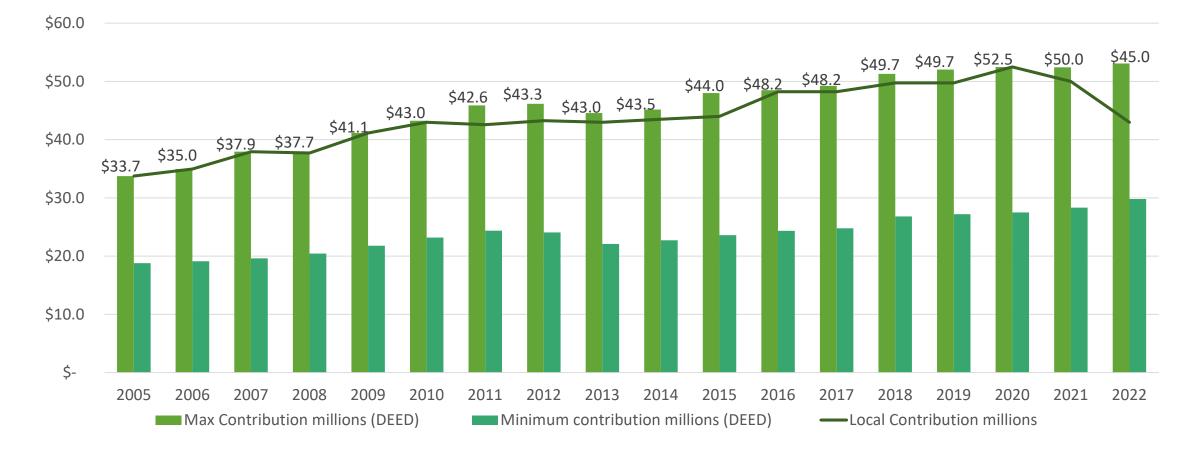

# Local Contribution Compared to Required Minimum and Maximum Allowable Contribution - Fiscal Years 2005 to 2022