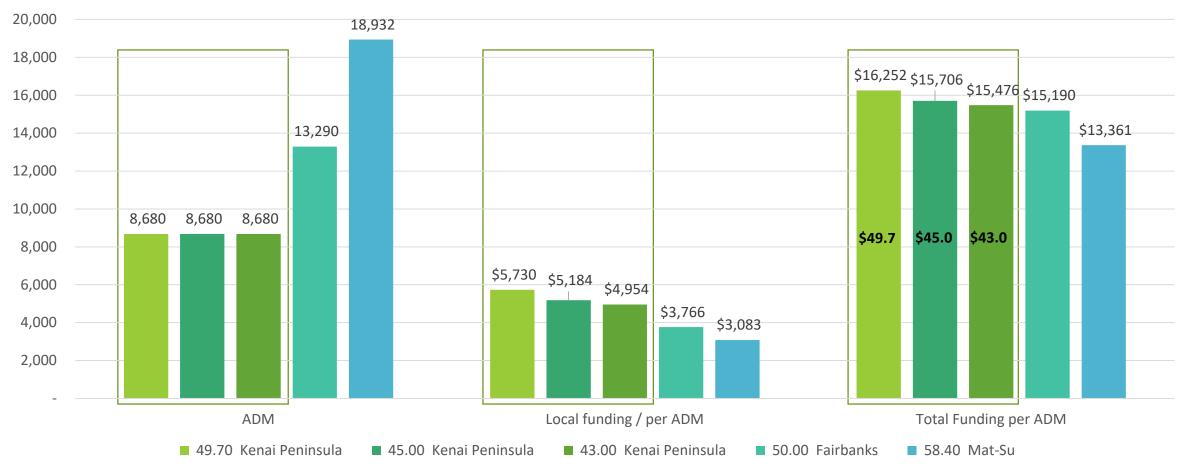

#### Funding Per ADM per the Alaska Department of Education

- Fiscal Year 2019 (Audited) and 2 Additional KPB Funding Comparisons

### Data for prior table

Alaska Department of Education & Early Development K-12 Public School Operating Fund and Selected Special Revenue Funds Audited FY2019 Revenues (Excludes State of Alaska PERS/TRS Payments) \*Additional KPB Data Scenarios

Local funding / per State Foundation Federal funding/ per Other funding/ per Special Rev Funds (SRF)/ per **Total Funding per** Local School District ADM ADM funding/ per ADM ADM ADM ADM ADM 5.730 49.70 Kenai Peninsula 8.680 \$ \$ \$ 23 \$ 223 \$ 981 \$ 16,252 9,296 8,680 5,184 \$ 9,296 \$ 23 \$ 223 \$ \$ 15,706 45.00 Kenai Peninsula \$ 981 8,680 4,954 23 \$ 223 \$ 15,476 43.00 Kenai Peninsula \$ \$ 9.296 \$ 981 \$ Fairbanks 1,171 13,290 3,766 8,581 \$ 1,576 \$ 96 15.190 50.00 \$ \$ \$ \$ 58.40 Mat-Su 18,932 \$ 3,083 \$ 9.126 \$ 33 \$ 122 \$ 997 \$ 13,361

|   |       |                 |        | Lo | ocal funding | S  | tate Foundation | Special Rev Funds ( |                   |     |                 |    | Special Rev Funds (SRF) |      |                |
|---|-------|-----------------|--------|----|--------------|----|-----------------|---------------------|-------------------|-----|-----------------|----|-------------------------|------|----------------|
| _ | Local | School District | ADM    |    | FY19         |    | funding FY19    | Fede                | eral funding FY19 | Oth | er funding FY19 |    | FY19                    | Tota | I Funding FY19 |
|   | 49.70 | Kenai Peninsula | 8,680  | \$ | 49,738,432   | \$ | 80,689,308      | \$                  | 195,558           | \$  | 1,936,096       | \$ | 8,511,381               | \$   | 141,070,775    |
| * | 45.00 | Kenai Peninsula | 8,680  | \$ | 45,000,000   | \$ | 80,689,308      | \$                  | 195,558           | \$  | 1,936,096       | \$ | 8,511,381               | \$   | 136,332,343    |
| * | 43.00 | Kenai Peninsula | 8,680  | \$ | 43,000,000   | \$ | 80,689,308      | \$                  | 195,558           | \$  | 1,936,096       | \$ | 8,511,381               | \$   | 134,332,343    |
|   | 50.00 | Fairbanks       | 13,290 | \$ | 50,045,400   | \$ | 114,039,560     | \$                  | 20,941,371        | \$  | 1,277,119       | \$ | 15,569,122              | \$   | 201,872,572    |
|   | 58.40 | Mat-Su          | 18,932 | \$ | 58,374,918   | \$ | 172,766,647     | \$                  | 618,220           | \$  | 2,317,314       | \$ | 18,877,269              | \$   | 252,954,368    |

https://education.alaska.gov/stats/AnnualRevenue/19AuditedRevnues.xlsx