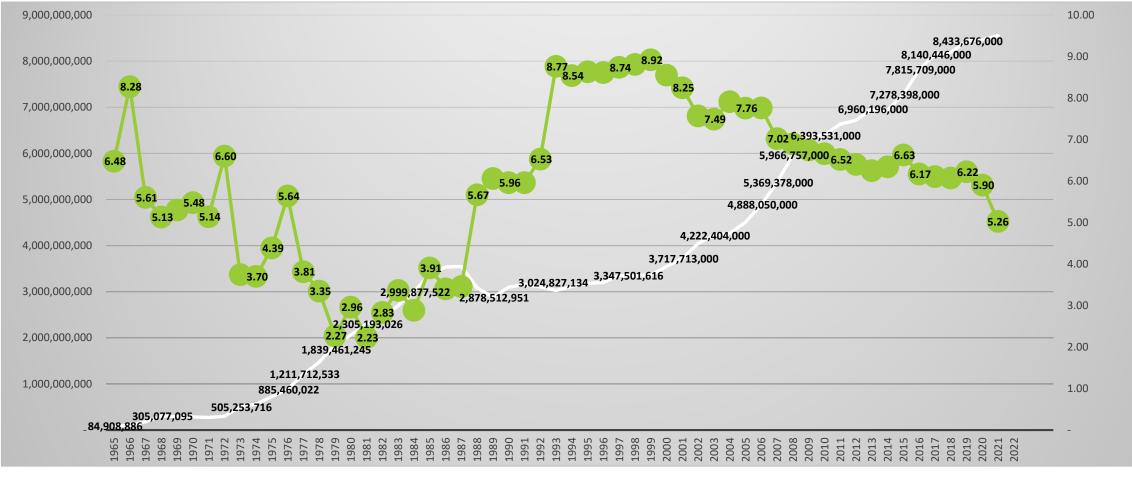

### Historical Mill Rate Equivalent of Local Contribution and Taxable Assessed Values – Fiscal Years 1965 to 2022