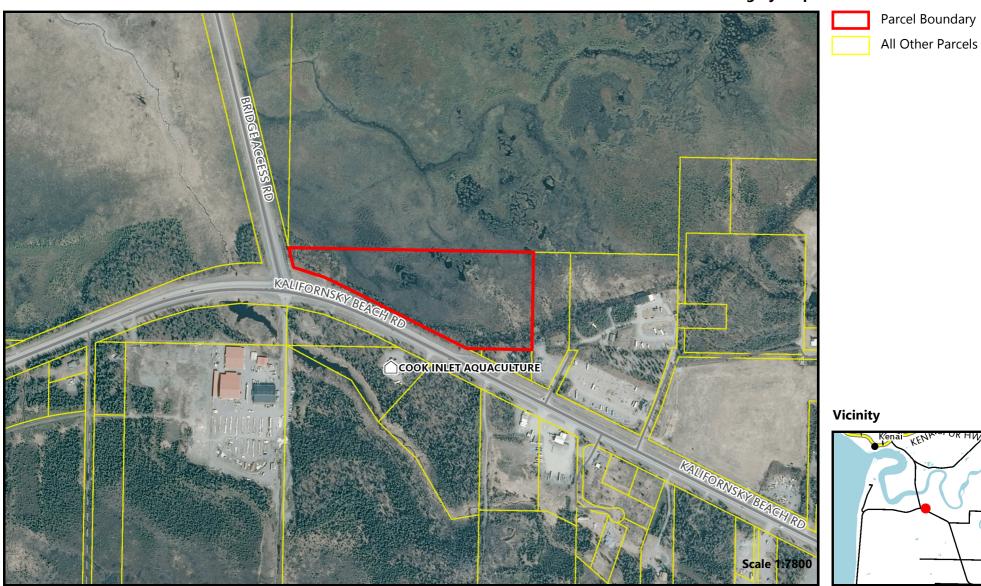

## **Recommendation on State Application for Retail Marijuana Store**

**Applicant: Greenstar Flower Outlet** 

KPB Parcel ID: 05504033 Aerial Imagery Map