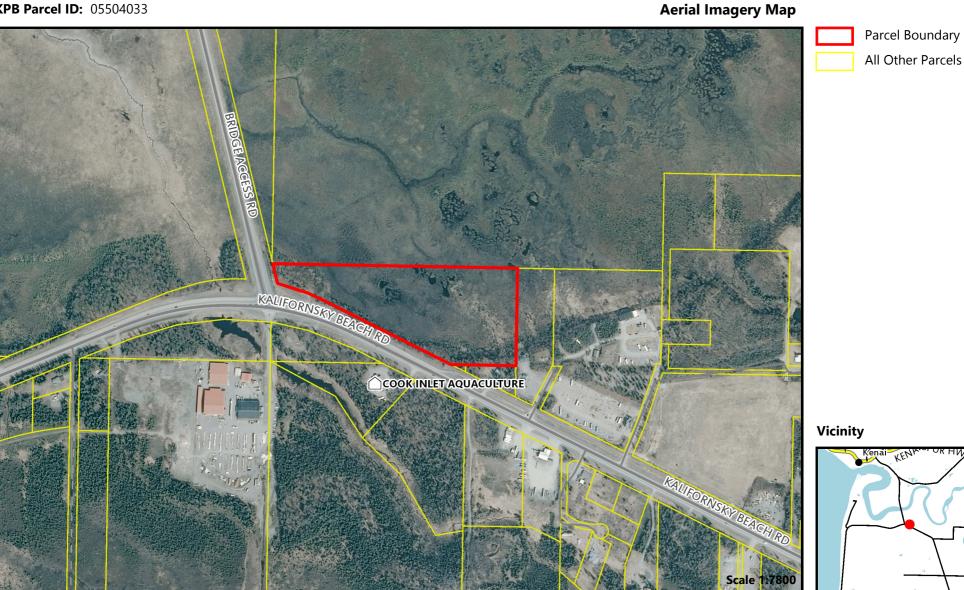

## Kenai Peninsula Borough Planning Department

**Recommendation on State Application for Marijuana Product Manufacturing Facility** 

**Applicant: Gold Star Concentrates** 

**KPB Parcel ID:** 05504033

The data displayed herein is neither a legally recorded map nor survey and should only be used for general reference purposes. It is not intended to be used for measurement. Kenai Peninsula Borough assumes no liability as to the accuracy of any data displayed herein. Original source documents should be consulted for accuracy verification. 4/8/2021 4:08