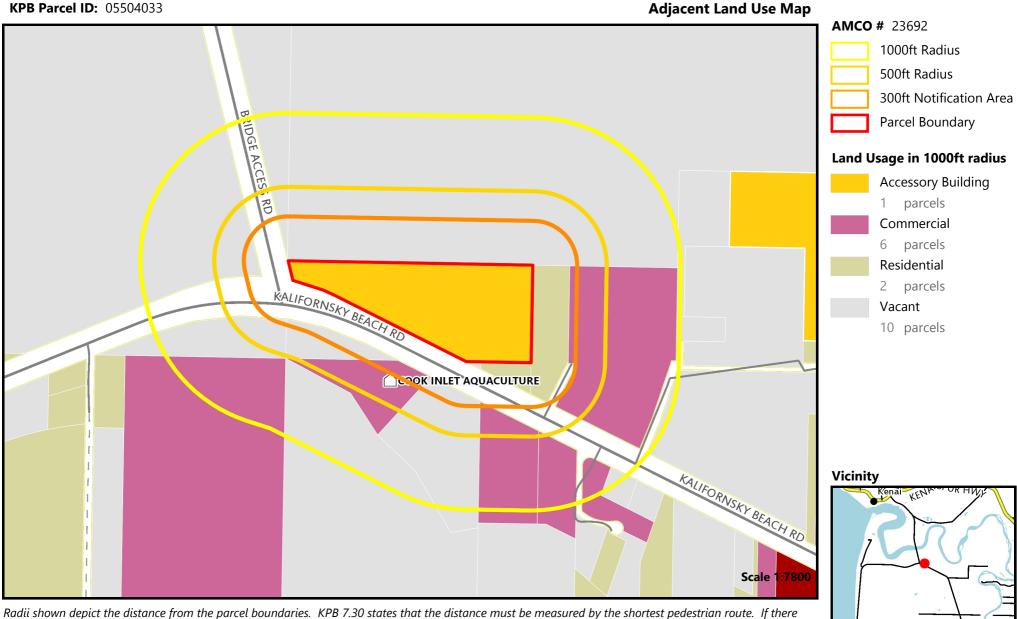

## Applicant: Gold Star Concentrates

were relevant facilities within the 500-foot or 1,000-foot radius, the shortest pedestrian path would be measured and depicted here.

The data displayed herein is neither a legally recorded map nor survey and should only be used for general reference purposes. It is not intended to be used for measurement. Kenai Peninsula Borough assumes no liability as to the accuracy of any data displayed herein. Original source documents should be consulted for accuracy verification.