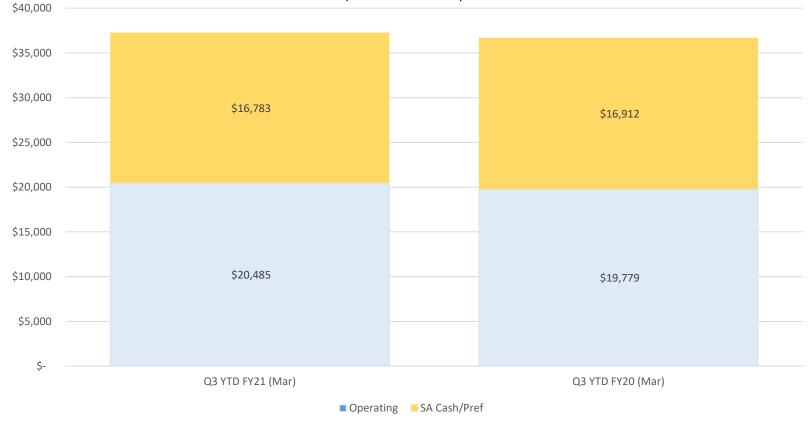

# Cash & Cash Equivalents-Q3YTD FY21 Operating Cash, SA Cash, PREF

(in thousands)

- Q2 FY21 Transfer to Plant Replacement Fund \$0.0M, less than 90 days cash on hand as of 12/31/2020
- Q3 FY21 Transfer to Plant Replacement Fund \$0.497K, 92.24 days cash on hand as of 3/31/2021