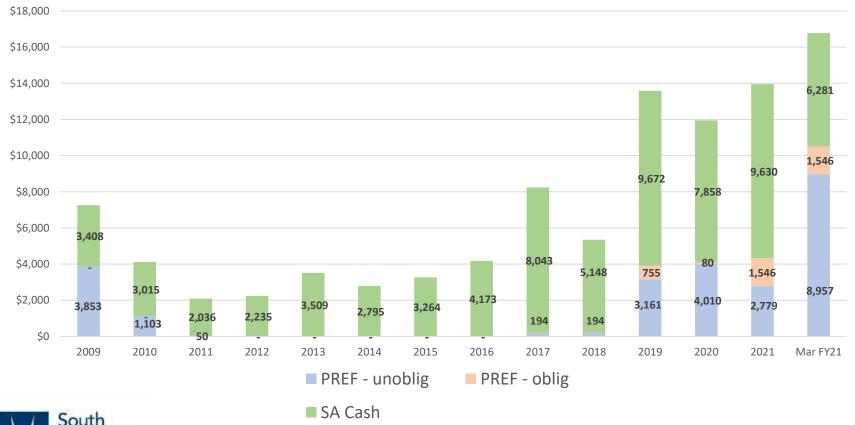

## SPH 10 Year Financial Results

# South Peninsula Hospital Service Area and Plant Replacement Cash held at KPB

(in thousands)

#### South Peninsula Hospital Service Area Cash held at KPB (000's)