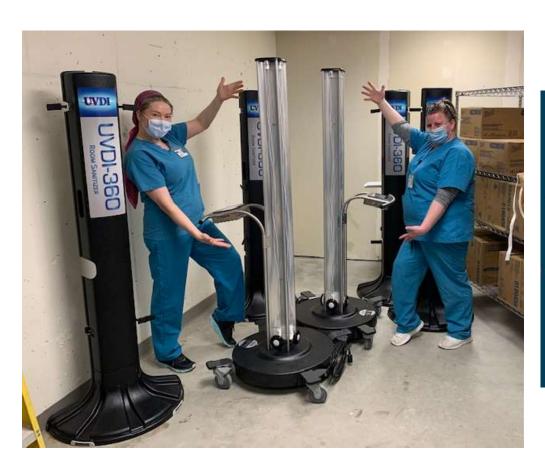

## UV-C Disinfectant Lights

#### R.U.D.I & R.O.S.I.E.

Robot Used to Destroy Infection & Robot Offering Safe Ideal Environment

Winning Name Submitted By:

Matthew Puckett
PHLEBOTOMIST