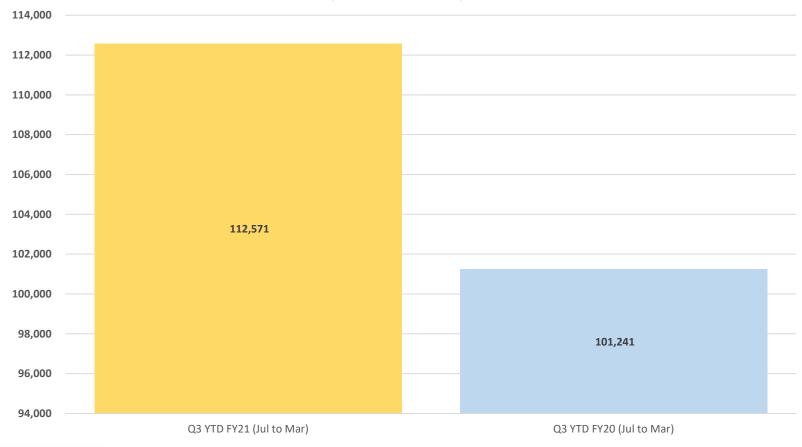

## SPH, Inc. Quarterly Report

Prepared for

# The Kenai Peninsula Borough Assembly and Administration

May 4, 2021

#### SOUTH PENINSULA HOSPITAL Ownership and Governance



Staff, Resources & Departments

Committees

**Direct Reports** 

Agreement

Third Quarter YTD FY 2021 (Jan - Mar 2021) Financial Results

### Gross Patient Revenue-Q3YTD FY21

(in thousands)





### Net Income-Q3 YTD FY21

(in thousands)





### Charity Care & Bad Debt-Q3YTD FY21

(in thousands)





#### **Community Benefit**

# Cash & Cash Equivalents-Q3YTD FY21 Operating Cash, SA Cash, PREF

(in thousands)





- Q2 FY21 Transfer to Plant Replacement Fund \$0.0M, less than 90 days cash on hand as of 12/31/2020
- Q3 FY21 Transfer to Plant Replacement Fund \$0.497K, 92.24 days cash on hand as of 3/31/2021



## SPH 10 Year Financial Results

# South Peninsula Hospital Service Area and Plant Replacement Cash held at KPB

(in thousands)

#### South Peninsula Hospital Service Area Cash held at KPB (000's)





## Surveys

- OSHA 4/21 & 4/22
  - Results pending
- CMS LTC Emergency Prep & Life Safety Code 4/7
  - 4 citations, all resolved
- CLIA 4/20
  - 2 minor deficiencies, all