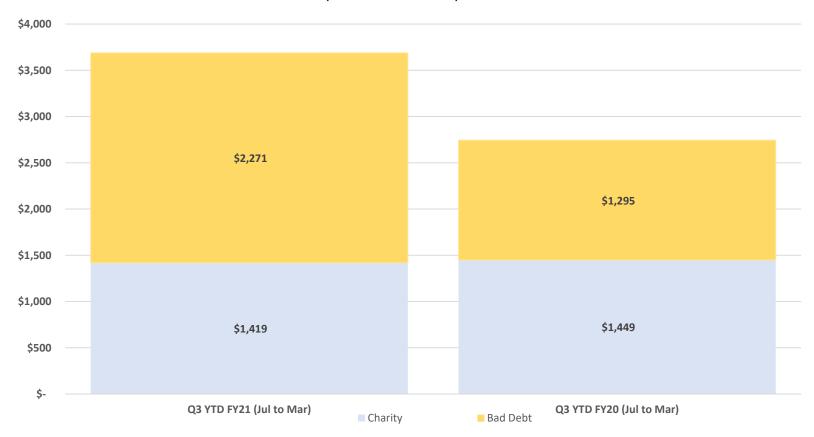

## SPH, Inc. Quarterly Report

Prepared for

# The Kenai Peninsula Borough Assembly and Administration

May 4, 2021

#### SOUTH PENINSULA HOSPITAL Ownership and Governance



Staff, Resources & Departments

Committees

**Direct Reports** 

Agreement

Third Quarter YTD FY 2021 (Jan - Mar 2021) Financial Results

### Gross Patient Revenue-Q3YTD FY21

(in thousands)





### Net Income-Q3 YTD FY21

(in thousands)





### Charity Care & Bad Debt-Q3YTD FY21

(in thousands)





#### **Community Benefit**

# Cash & Cash Equivalents-Q3YTD FY21 Operating Cash, SA Cash, PREF

(in thousands)





- Q2 FY21 Transfer to Plant Replacement Fund \$0.0M, less than 90 days cash on hand as of 12/31/2020
- Q3 FY21 Transfer to Plant Replacement Fund \$0.497K, 92.24 days cash on hand as of 3/31/2021



## SPH 10 Year Financial Results

# South Peninsula Hospital Service Area and Plant Replacement Cash held at KPB

(in thousands)

#### South Peninsula Hospital Service Area Cash held at KPB (000's)





## Surveys

- OSHA 4/21 & 4/22
  - Results pending
- CMS LTC Emergency Prep & Life Safety Code 4/7
  - 4 citations, all resolved
- CLIA 4/20
  - 2 minor deficiencies, all resolved
- Sleep Lab Accreditation 4/21
  - No deficiencies

## Leadership Transitions



Glenn Radeke Faci