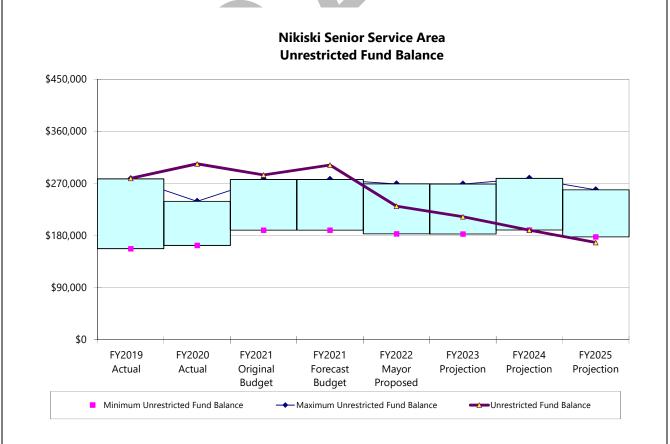

## Fund: 280 Nikiski Seniors Service Area - Budget Projection

|                          |            | ,          |            |            |            | -          |            |            |
|--------------------------|------------|------------|------------|------------|------------|------------|------------|------------|
| Fund Budget:             |            |            | FY2021     | FY2021     | FY2022     |            |            |            |
|                          | FY2019     | FY2020     | Original   | Forecast   | Mayor      | FY2023     | FY2024     | FY2025     |
|                          | Actual     | Actual     | Budget     | Budget     | Proposed   | Projection | Projection | Projection |
| Taxable Value (000's)    |            |            |            |            |            |            |            |            |
| Real                     | 590,311    | 598,668    | 603,446    | 600,859    | 574,099    | 574,099    | 579,840    | 591,43     |
| Personal                 | 37,178     | 35,335     | 33,368     | 34,342     | 33,197     | 33,529     | 33,864     | 34,20      |
| Oil & Gas (AS 43.56)     | 1,097,892  | 1,121,080  | 1,050,644  | 1,050,359  | 994,306    | 994,306    | 964,477    | 964,47     |
|                          | 1,725,381  | 1,755,083  | 1,687,458  | 1,685,560  | 1,601,602  | 1,601,934  | 1,578,181  | 1,590,11   |
| Mill Rate                | 0.20       | 0.20       | 0.20       | 0.20       | 0.20       | 0.20       | 0.20       | 0.20       |
| Revenues:                |            |            |            |            |            |            |            |            |
| Property Taxes           |            |            |            |            |            |            |            |            |
| Real                     | \$ 117,923 | \$ 119,645 | \$ 111,034 | \$ 115,533 | \$ 114,820 | \$ 114,820 | \$ 115,968 | \$ 118,28  |
| Personal                 | 7,415      | 7,428      | 5,550      | 7,400      | 5,917      | 5,970      | 6,023      | 6,078      |
| Oil & Gas (AS 43.56)     | 219,578    | 224,216    | 199,622    | 210,338    | 198,861    | 198,861    | 192,895    | 192,895    |
| Interest                 | 421        | 388        | 272        | 272        | 272        | 277        | 283        | 289        |
| Flat Tax                 | 489        | 701        | 590        | 590        | 590        | 602        | 614        | 626        |
| Motor Vehicle Tax        | 3,042      | 2,635      | 3,112      | 3,112      | 2,839      | 1,856      | 1,893      | 1,931      |
| Total Property Taxes     | 348,868    | 355,013    | 320,180    | 337,245    | 323,299    | 322,386    | 317,676    | 320,106    |
| Interest Earnings        | 14,883     | 15,253     | 5,840      | 5,840      | 6,035      | 4,618      | 4,253      | 3,788      |
| Total Revenues           | 363,751    | 370,266    | 326,020    | 343,085    | 329,334    | 327,004    | 321,929    | 323,894    |
| Total Revenues and Other |            |            |            |            |            |            |            |            |
| Financing Sources        | 363,751    | 370,266    | 326,020    | 343,085    | 329,334    | 327,004    | 321,929    | 323,894    |
| Expenditures:            |            |            |            |            |            |            |            |            |
| * Services               | 341,904    | 345,219    | 345,219    | 345,219    | 355,219    | 345,219    | 345,219    | 345,219    |
| Capital Outlay           |            |            |            | 545,215    | 45,000     |            |            | 545,213    |
| Total Expenditures       | 341,904    | 345,219    | 345,219    | 345,219    | 400,219    | 345,219    | 345,219    | 345,219    |
| Change in fund balance   | 21,847     | 25,047     | (19,199)   | (2,134)    | (70,885)   | (18,215)   | (23,290)   | (21,32     |
| Beginning Fund Balance   | 257,011    | 278,858    | 303,905    | 303,905    | 301,771    | 230,886    | 212,671    | 189,381    |
| Ending Fund Balance      | \$ 278,858 | \$ 303,905 | \$ 284,706 | \$ 301,771 | \$ 230,886 | \$ 212,671 | \$ 189,381 | \$ 168,056 |
|                          |            |            |            |            | -          | 8          |            |            |