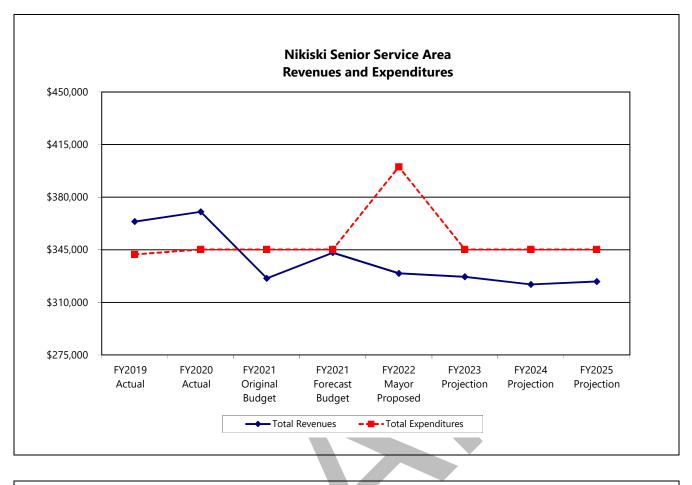

## Fund: 280 Nikiski Seniors Service Area - Budget Projection

|                          |            | ,          |            |            |            | -          |            |            |
|--------------------------|------------|------------|------------|------------|------------|------------|------------|------------|
| Fund Budget:             |            |            | FY2021     | FY2021     | FY2022     |            |            |            |
|                          | FY2019     | FY2020     | Original   | Forecast   | Mayor      | FY2023     | FY2024     | FY2025     |
|                          | Actual     | Actual     | Budget     | Budget     | Proposed   | Projection | Projection | Projection |
| Taxable Value (000's)    |            |            |            |            |            |            |            |            |
| Real                     | 590,311    | 598,668    | 603,446    | 600,859    | 574,099    | 574,099    | 579,840    | 591,43     |
| Personal                 | 37,178     | 35,335     | 33,368     | 34,342     | 33,197     | 33,529     | 33,864     | 34,20      |
| Oil & Gas (AS 43.56)     | 1,097,892  | 1,121,080  | 1,050,644  | 1,050,359  | 994,306    | 994,306    | 964,477    | 964,47     |
|                          | 1,725,381  | 1,755,083  | 1,687,458  | 1,685,560  | 1,601,602  | 1,601,934  | 1,578,181  | 1,590,11   |
| Mill Rate                | 0.20       | 0.20       | 0.20       | 0.20       | 0.20       | 0.20       | 0.20       | 0.20       |
| Revenues:                |            |            |            |            |            |            |            |            |
| Property Taxes           |            |            |            |            |            |            |            |            |
| Real                     | \$ 117,923 | \$ 119,645 | \$ 111,034 | \$ 115,533 | \$ 114,820 | \$ 114,820 | \$ 115,968 | \$ 118,28  |
| Personal                 | 7,415      | 7,428      | 5,550      | 7,400      | 5,917      | 5,970      | 6,023      | 6,078      |
| Oil & Gas (AS 43.56)     | 219,578    | 224,216    | 199,622    | 210,338    | 198,861    | 198,861    | 192,895    | 192,895    |
| Interest                 | 421        | 388        | 272        | 272        | 272        | 277        | 283        | 289        |
| Flat Tax                 | 489        | 701        | 590        | 590        | 590        | 602        | 614        | 626        |
| Motor Vehicle Tax        | 3,042      | 2,635      | 3,112      | 3,112      | 2,839      | 1,856      | 1,893      | 1,931      |
| Total Property Taxes     | 348,868    | 355,013    | 320,180    | 337,245    | 323,299    | 322,386    | 317,676    | 320,106    |
| Interest Earnings        | 14,883     | 15,253     | 5,840      | 5,840      | 6,035      | 4,618      | 4,253      | 3,788      |
| Total Revenues           | 363,751    | 370,266    | 326,020    | 343,085    | 329,334    | 327,004    | 321,929    | 323,894    |
| Total Revenues and Other |            |            |            |            |            |            |            |            |
| Financing Sources        | 363,751    | 370,266    | 326,020    | 343,085    | 329,334    | 327,004    | 321,929    | 323,894    |
| Expenditures:            |            |            |            |            |            |            |            |            |
| * Services               | 341,904    | 345,219    | 345,219    | 345,219    | 355,219    | 345,219    | 345,219    | 345,219    |
| Capital Outlay           |            |            |            | 545,215    | 45,000     |            |            | 545,213    |
| Total Expenditures       | 341,904    | 345,219    | 345,219    | 345,219    | 400,219    | 345,219    | 345,219    | 345,219    |
| Change in fund balance   | 21,847     | 25,047     | (19,199)   | (2,134)    | (70,885)   | (18,215)   | (23,290)   | (21,32     |
| Beginning Fund Balance   | 257,011    | 278,858    | 303,905    | 303,905    | 301,771    | 230,886    | 212,671    | 189,381    |
| Ending Fund Balance      | \$ 278,858 | \$ 303,905 | \$ 284,706 | \$ 301,771 | \$ 230,886 | \$ 212,671 | \$ 189,381 | \$ 168,056 |
|                          |            |            |            |            | -          | 8          |            |            |