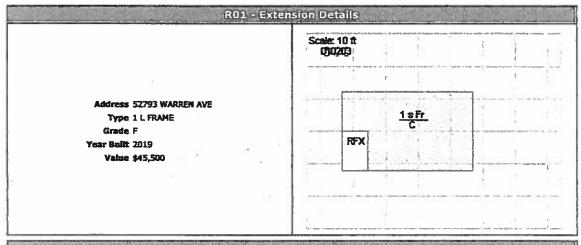

# KENAI PENINSULA BOROUGH ASSESSING DEPARTMENT

017-328-06

Card R01

| × 4040/                                           |                                                                                     |                            |                       |                                     |        | CONTRACTOR SECURISISS - NA |           |
|---------------------------------------------------|-------------------------------------------------------------------------------------|----------------------------|-----------------------|-------------------------------------|--------|----------------------------|-----------|
| ADMINISTRATIVE INFORMATION                        | LEGAL<br>DESCRIPTION:                                                               |                            | ACRES: 44.04          | PRIMARY OWNER<br>MOLL CATHERINE M   | Σ      | 8                          |           |
| Neighborhood:<br>180 Cen.PenGrey Clifff Moose Pt  | T 7N R 11W SEC 35 Seward Meridian KN 0860203 KONOVALOF<br>LAKE SUB AMENDED TRACT 33 | leridian KN 0860203<br>13  | KONOVALOF             | 1011 1ST ST<br>KENAI, AK 99611-7205 | 7205   |                            |           |
| Property Class:<br>190 Residential Accessory Bldg | u d                                                                                 |                            |                       |                                     |        |                            |           |
| TAG:<br>55 - NIKISKI SN.                          |                                                                                     | Reside                     | ntial Acc             | Residential Accessory Bldg          |        |                            |           |
| EXEMPTION INFORMATION                             | Assessment Year                                                                     | 2015                       | VALUATION RECORD 2016 | CORD<br>2017                        | 2018   | 2019                       | Worksheel |
|                                                   | Land                                                                                | 25,800                     | 25,800                | 25,800                              | 25,800 | 25,800                     | 25,800    |
|                                                   | Improvements                                                                        | 10,100                     | 11,900                | 13,000                              | 12,900 | 12,700                     | 12,900    |
|                                                   | Total                                                                               | 35,900                     | 37,700                | 38,800                              | 38,700 | 38,500                     | 38,700    |
|                                                   |                                                                                     |                            |                       |                                     |        |                            |           |
|                                                   |                                                                                     | LAND DATA AND CALCULATIONS | <b>ALCULATIONS</b>    |                                     |        |                            |           |
|                                                   |                                                                                     |                            |                       |                                     |        |                            |           |