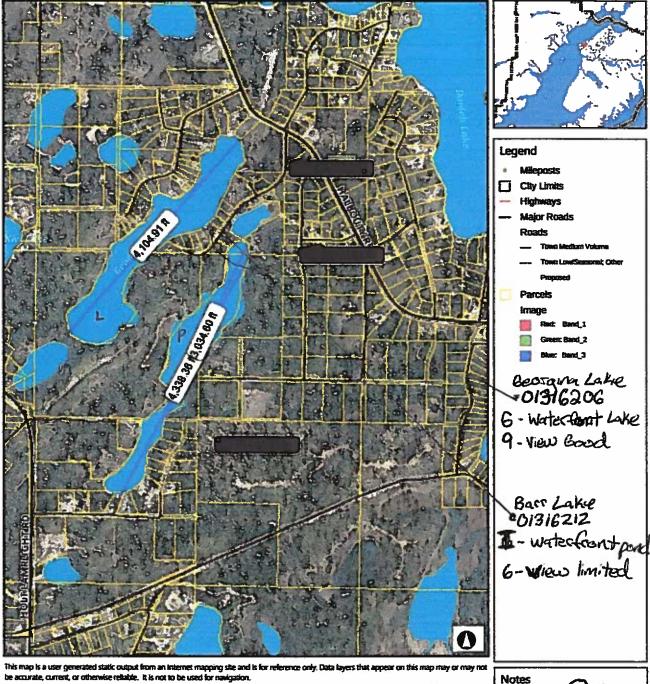

- Konovalof Lake Subdivision was moved from the Moose Pt/Grey Cliff Market Area
   (NBHD180) to the Nikiski market area (NBHD140).
- Nikiski Market area comparable sales data (mostly small acreage/ residential) is not comparable to Konovalof Lake Sub's large parcels, mostly recreational area.
- This market move completely changed the way the land is valued compared to how it was valued historically.
  - Historically, waterfront land was all valued the same way
  - Now land is valued in 3 categories.
    - Lakefront/good view (17 parcels on Konovalof Lake Only)
      - My 44.04 acre parcel (01732806) land value increased 154%
    - Pond/front limited view (27 Parcels on the other 7 lakes)
      - Similar sized 40.73 acre parcel (1732803) 42% increase
    - No waterfront (49 parcels)
      - Similar sized 41.95 acre parcel (01733305) 24% decrease
  - (01733203 in 2018 sold for 20,000 but valued at 12,000 for 2021) This
    sale provided by the assessor, indicates non waterfront property is being
    assessed well below market value (about 40%). This leaves my
    excessively valued Lakefront parcel valued 6.6x higher than a similar
    sized non waterfront parcel.
    - This inequitably distributes the tax burden, leaving the owners of the excessively valued 17 LakeFront Parcels paying the share of our neighbors who own the 49 no water front parcels in the subdivision.

## Konovalof Lake Subdivision Examples of 2021 Assessed Values

DATE PRINTED: 5/4/2021

My 44.04 Lakefront Parcel is valued 6.6x higher than a similar sized 41.95 no

water front parcel

## 2021 Map Market Areas