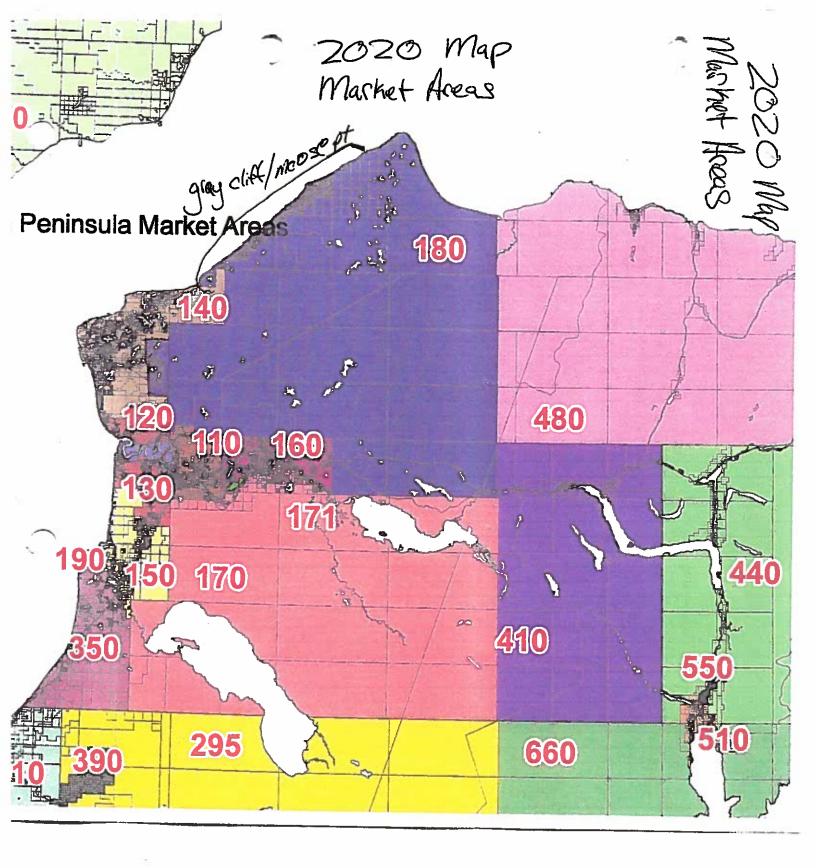

- Konovalof Lake Subdivision was moved from the Moose Pt/Grey Cliff Market Area
   (NBHD180) to the Nikiski market area (NBHD140).
- Nikiski Market area comparable sales data (mostly small acreage/ residential) is not comparable to Konovalof Lake Sub's large parcels, mostly recreational area.
- This market move completely changed the way the land is valued compared to how it was valued historically.
  - Historically, waterfront land was all valued the same way
  - Now land is valued in 3 categories.
    - Lakefront/good view (17 parcels on Konovalof Lake Only)
      - My 44.04 acre parcel (01732806) land value increased 154%
    - Pond/front limited view (27 Parcels on the other 7 lakes)
      - Similar sized 40.73 acre parcel (1732803) 42% increase
    - No waterfront (49 parcels)
      - Similar sized 41.95 acre parcel (01733305) 24% decrease
  - (01733203 in 2018 sold for 20,000 but valued at 12,000 for 2021) This
    sale provided by the assessor, indicates non waterfront property is being
    assessed well below market value (about 40%). This leaves my
    excessively valued Lakefront parcel valued 6.6x higher than a similar
    sized non waterfront parcel.
    - This inequitably distributes the tax burden, leaving the owners of the excessively valued 17 LakeFront Parcels paying the share of our neighbors who own the 49 no water front parcels in the subdivision.

## 2021 Map Market Areas