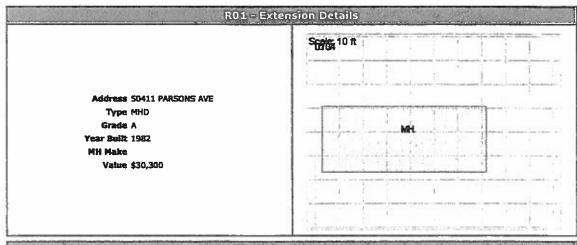

# KENAI PENINSULA BOROUGH ASSESSING DEPARTMENT

017-328-06

Card R01

| × 4040/                                           |                                                                                     |                            |                       |                                     |        | CONTRACTOR SECURISISS - NA |           |
|---------------------------------------------------|-------------------------------------------------------------------------------------|----------------------------|-----------------------|-------------------------------------|--------|----------------------------|-----------|
| ADMINISTRATIVE INFORMATION                        | LEGAL<br>DESCRIPTION:                                                               |                            | ACRES: 44.04          | PRIMARY OWNER<br>MOLL CATHERINE M   | Σ      | 8                          |           |
| Neighborhood:<br>180 Cen.PenGrey Clifff Moose Pt  | T 7N R 11W SEC 35 Seward Meridian KN 0860203 KONOVALOF<br>LAKE SUB AMENDED TRACT 33 | leridian KN 0860203<br>13  | KONOVALOF             | 1011 1ST ST<br>KENAI, AK 99611-7205 | 7205   |                            |           |
| Property Class:<br>190 Residential Accessory Bldg | u d                                                                                 |                            |                       |                                     |        |                            |           |
| TAG:<br>55 - NIKISKI SN.                          |                                                                                     | Reside                     | ntial Acc             | Residential Accessory Bldg          |        |                            |           |
| EXEMPTION INFORMATION                             | Assessment Year                                                                     | 2015                       | VALUATION RECORD 2016 | CORD<br>2017                        | 2018   | 2019                       | Worksheel |
|                                                   | Land                                                                                | 25,800                     | 25,800                | 25,800                              | 25,800 | 25,800                     | 25,800    |
|                                                   | Improvements                                                                        | 10,100                     | 11,900                | 13,000                              | 12,900 | 12,700                     | 12,900    |
|                                                   | Total                                                                               | 35,900                     | 37,700                | 38,800                              | 38,700 | 38,500                     | 38,700    |
|                                                   |                                                                                     |                            |                       |                                     |        |                            |           |
|                                                   |                                                                                     | LAND DATA AND CALCULATIONS | <b>ALCULATIONS</b>    |                                     |        |                            |           |
|                                                   |                                                                                     |                            |                       |                                     |        |                            |           |