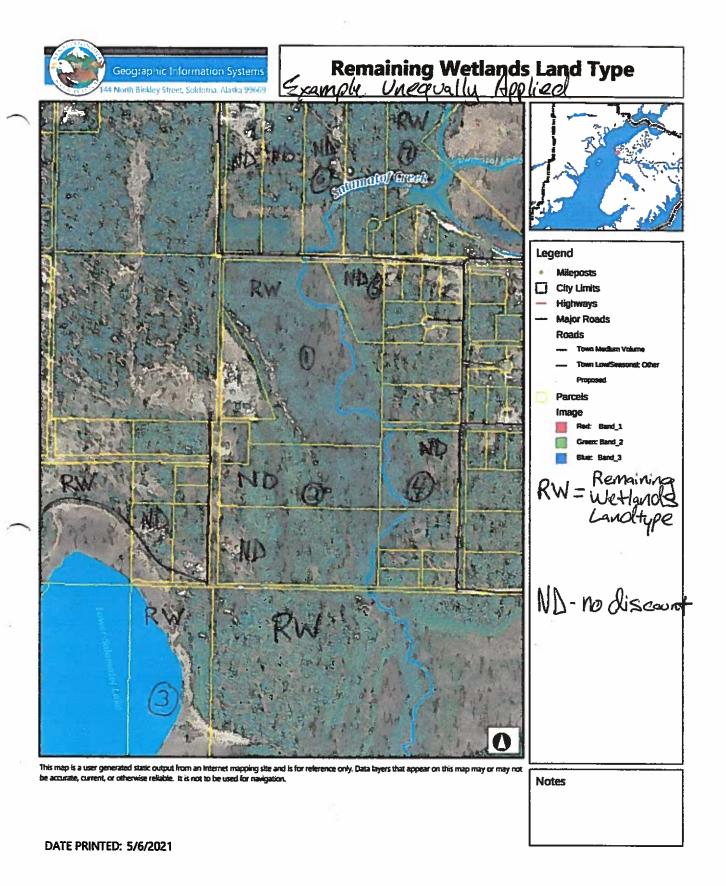

- Konovalof Lake Subdivision was moved from the Moose Pt/Grey Cliff Market Area
   (NBHD180) to the Nikiski market area (NBHD140).
- Nikiski Market area comparable sales data (mostly small acreage/ residential) is not comparable to Konovalof Lake Sub's large parcels, mostly recreational area.
- This market move completely changed the way the land is valued compared to how it was valued historically.
  - Historically, waterfront land was all valued the same way
  - Now land is valued in 3 categories.
    - Lakefront/good view (17 parcels on Konovalof Lake Only)
      - My 44.04 acre parcel (01732806) land value increased 154%
    - Pond/front limited view (27 Parcels on the other 7 lakes)
      - Similar sized 40.73 acre parcel (1732803) 42% increase
    - No waterfront (49 parcels)
      - Similar sized 41.95 acre parcel (01733305) 24% decrease
  - (01733203 in 2018 sold for 20,000 but valued at 12,000 for 2021) This
    sale provided by the assessor, indicates non waterfront property is being
    assessed well below market value (about 40%). This leaves my
    excessively valued Lakefront parcel valued 6.6x higher than a similar
    sized non waterfront parcel.
    - This inequitably distributes the tax burden, leaving the owners of the excessively valued 17 LakeFront Parcels paying the share of our neighbors who own the 49 no water front parcels in the subdivision.

## Konovalof Lake Subdivision Examples of 2021 Assessed Values

DATE PRINTED: 5/4/2021

My 44.04 Lakefront Parcel is valued 6.6x higher than a similar sized 41.95 no

water front parcel