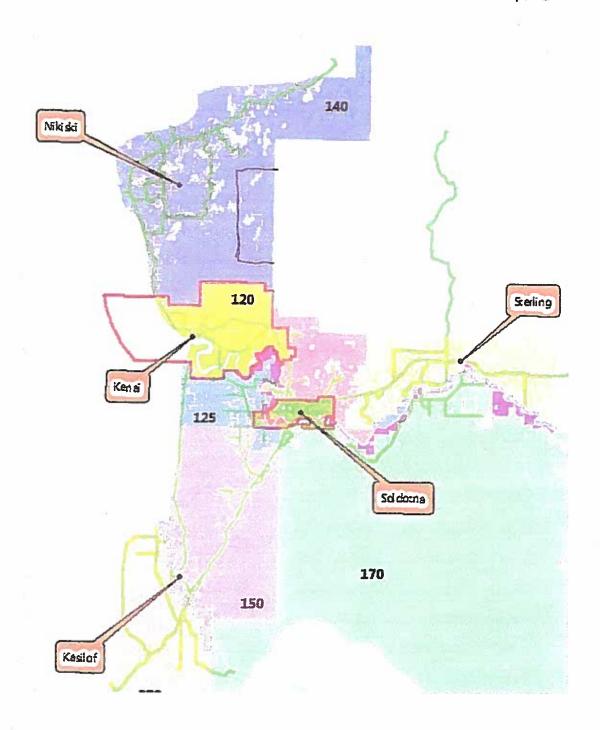

- Konovalof Lake Subdivision was moved from the Moose Pt/Grey Cliff Market Area
   (NBHD180) to the Nikiski market area (NBHD140).
- Nikiski Market area comparable sales data (mostly small acreage/ residential) is not comparable to Konovalof Lake Sub's large parcels, mostly recreational area.
- This market move completely changed the way the land is valued compared to how it was valued historically.
  - Historically, waterfront land was all valued the same way
  - Now land is valued in 3 categories.
    - Lakefront/good view (17 parcels on Konovalof Lake Only)
      - My 44.04 acre parcel (01732806) land value increased 154%
    - Pond/front limited view (27 Parcels on the other 7 lakes)
      - Similar sized 40.73 acre parcel (1732803) 42% increase
    - No waterfront (49 parcels)
      - Similar sized 41.95 acre parcel (01733305) 24% decrease
  - (01733203 in 2018 sold for 20,000 but valued at 12,000 for 2021) This
    sale provided by the assessor, indicates non waterfront property is being
    assessed well below market value (about 40%). This leaves my
    excessively valued Lakefront parcel valued 6.6x higher than a similar
    sized non waterfront parcel.
    - This inequitably distributes the tax burden, leaving the owners of the excessively valued 17 LakeFront Parcels paying the share of our neighbors who own the 49 no water front parcels in the subdivision.

## 2021 Map Market Areas