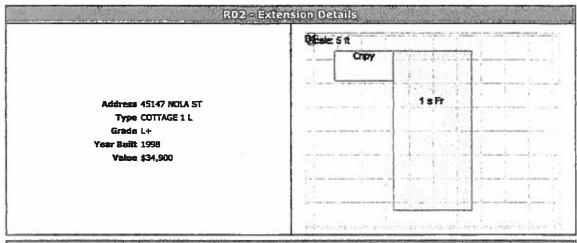

# KENAI PENINSULA BOROUGH ASSESSING DEPARTMENT

017-328-06

Card R01

| × 4040/                                           |                                                                                     |                            |                       |                                     |        | CONTRACTOR SECURISISS - NA |           |
|---------------------------------------------------|-------------------------------------------------------------------------------------|----------------------------|-----------------------|-------------------------------------|--------|----------------------------|-----------|
| ADMINISTRATIVE INFORMATION                        | LEGAL<br>DESCRIPTION:                                                               |                            | ACRES: 44.04          | PRIMARY OWNER<br>MOLL CATHERINE M   | Σ      | 8                          |           |
| Neighborhood:<br>180 Cen.PenGrey Clifff Moose Pt  | T 7N R 11W SEC 35 Seward Meridian KN 0860203 KONOVALOF<br>LAKE SUB AMENDED TRACT 33 | leridian KN 0860203<br>13  | KONOVALOF             | 1011 1ST ST<br>KENAI, AK 99611-7205 | 7205   |                            |           |
| Property Class:<br>190 Residential Accessory Bldg | u d                                                                                 |                            |                       |                                     |        |                            |           |
| TAG:<br>55 - NIKISKI SN.                          |                                                                                     | Reside                     | ntial Acc             | Residential Accessory Bldg          |        |                            |           |
| EXEMPTION INFORMATION                             | Assessment Year                                                                     | 2015                       | VALUATION RECORD 2016 | CORD<br>2017                        | 2018   | 2019                       | Worksheel |
|                                                   | Land                                                                                | 25,800                     | 25,800                | 25,800                              | 25,800 | 25,800                     | 25,800    |
|                                                   | Improvements                                                                        | 10,100                     | 11,900                | 13,000                              | 12,900 | 12,700                     | 12,900    |
|                                                   | Total                                                                               | 35,900                     | 37,700                | 38,800                              | 38,700 | 38,500                     | 38,700    |
|                                                   |                                                                                     |                            |                       |                                     |        |                            |           |
|                                                   |                                                                                     | LAND DATA AND CALCULATIONS | <b>ALCULATIONS</b>    |                                     |        |                            |           |
|                                                   |                                                                                     |                            |                       |                                     |        |                            |           |

# KENAI PENINSULA BORCJGH ASSESSING DEPARTMENT

017-328-06

Card R01

| ( <b>2021</b> ) 7571                               |                                                  |                       |                                 |                                                        |           |         | Card R01 |
|----------------------------------------------------|--------------------------------------------------|-----------------------|---------------------------------|--------------------------------------------------------|-----------|---------|----------|
| ADMINISTRATIVE INFORMATION                         | LEGAL<br>DESCRIPTION:                            |                       | ACRES: 44,04                    | $\vdash$                                               | NER       |         |          |
| Netghborhood:                                      | T 7N R I IW SEC 35 Seward LAKE SUB AMENDED TRACI | l Meridian KN<br>T 33 | Meridian KN 0860203 KONOVALOF   | MOLL CAIHERINE M<br>1011 RT ST<br>KENAI, AK 9961 F7205 | 61 F7205  |         |          |
| Prepoerty Class:<br>190 Residential Accessory Bldg | 2                                                |                       |                                 |                                                        |           |         |          |
| TAG:<br>55 - NIKISKI SN.                           |                                                  | ~                     | <br>Residential Accessory Bldg  | cessory Bl                                             | gb        |         |          |
| EXEMPTION INFORMATION                              |                                                  |                       | VALUATIO                        | VALUATION RECORD                                       |           |         |          |
|                                                    | Assessment Year                                  | 2016                  | 2017                            | 2018                                                   | 2019      | 2020    | Workshee |
|                                                    | Land                                             | 25,800                | 25,800                          | 25,800                                                 | 25,800    | 25,800  | 65,50    |
|                                                    | Total                                            | 37,700                | 38,800                          | 38,700                                                 | 38,500    | 38,700  | 78,40    |
|                                                    |                                                  | LAND DAT              | LAND DATA AND CALCULATIONS      | Sh                                                     |           |         |          |
| Type Method                                        | Usg Acres                                        | BaseRate              | AdiRate ExtValue Infl           | ExtValue InfluenceCode - Description                   | tion Sor% | AdjAms  | Yalue    |
| Remote/Residential M 49 User Delinable Land Formut | ole Land Formut 44,04                            | 1 901                 | 901 39,700 G                    |                                                        | 100       | 39,700  | 65,500   |
|                                                    |                                                  |                       | D +-                            | View Good Topo Wetlands                                | 40        | 15,880  |          |
|                                                    |                                                  |                       | . 0                             | Gas No                                                 | -15       | -5,955  |          |
|                                                    |                                                  |                       | <b>&gt;</b>                     | Elec No                                                | -20       | -7,940  |          |
| 32                                                 |                                                  |                       | >                               | Platted                                                | 4         | -15,880 | 1        |
|                                                    |                                                  | ASSESSED L            | ASSESSED LAND VALUE (Rounded) : | ••                                                     |           | 25,805  | 65,500   |
|                                                    |                                                  | 3.                    |                                 |                                                        | }         |         |          |