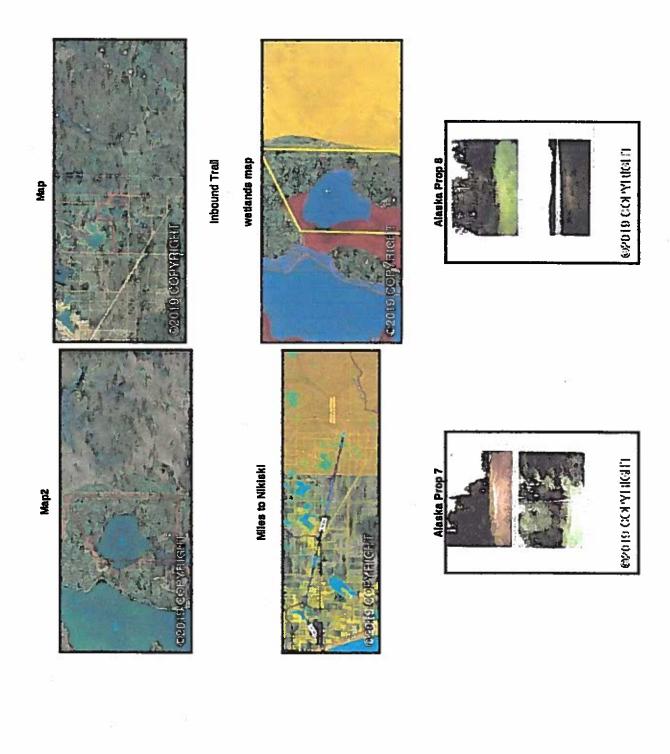

|                                  |            |



LO: Mossy Oak Properties of Alaska - Soldoma(907) 262-7300

All Information is deemed reliable, but is not guaranteed. Interested parties are advised to independently verify all information contained herein. © 2021 MLS and FBS. Prepared by Friday, April 23, 2021 9:38 PM. The information on this sheet has been made available by the MLS and may not be the listing of the provider.

Tr 23 Konovolof Lake Sub, North Kenal, AK 99635

Photos for MLS # 19-4921



|