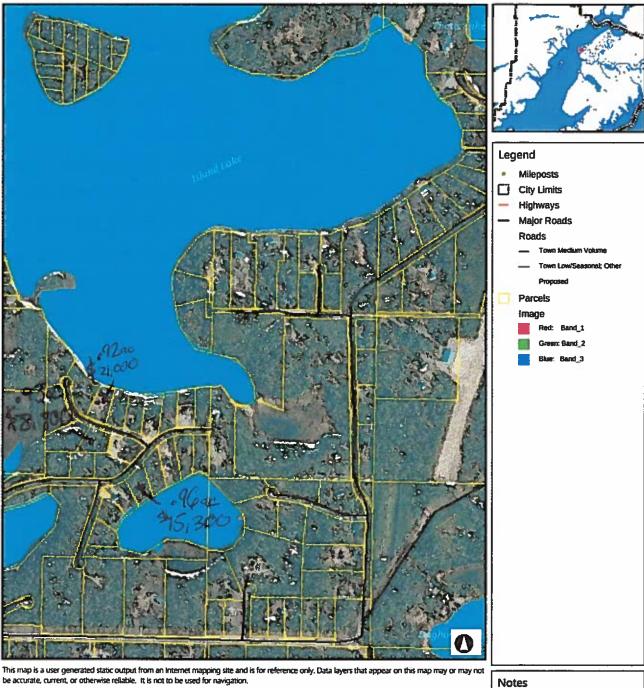

## **GL7 KN Unnamed Lake Nikiski**

- Current Listing Info on (01304270) 2021 current listing price \$49,000/37.47ac
- 2021 Borough Assessed Value \$127,000

\*Sale (01732601) the assessor uses to justify land values on Konovalof Lake is not See Tebrital evidence representative of land values because: