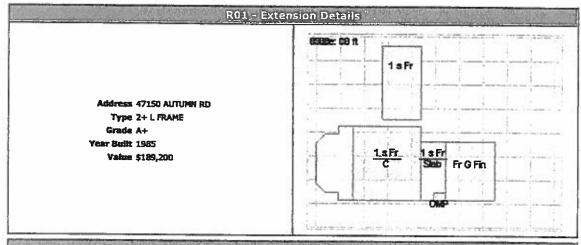

# KENAI PENINSULA BOROUGH ASSESSING DEPARTMENT

017-328-06

Card R01

| × 4040/                                           |                                                                                     |                            |                       |                                     |        | CONTRACTOR SECURISISS - NA |           |
|---------------------------------------------------|-------------------------------------------------------------------------------------|----------------------------|-----------------------|-------------------------------------|--------|----------------------------|-----------|
| ADMINISTRATIVE INFORMATION                        | LEGAL<br>DESCRIPTION:                                                               |                            | ACRES: 44.04          | PRIMARY OWNER<br>MOLL CATHERINE M   | Σ      | 8                          |           |
| Neighborhood:<br>180 Cen.PenGrey Clifff Moose Pt  | T 7N R 11W SEC 35 Seward Meridian KN 0860203 KONOVALOF<br>LAKE SUB AMENDED TRACT 33 | leridian KN 0860203<br>13  | KONOVALOF             | 1011 1ST ST<br>KENAI, AK 99611-7205 | 7205   |                            |           |
| Property Class:<br>190 Residential Accessory Bldg | u d                                                                                 |                            |                       |                                     |        |                            |           |
| TAG:<br>55 - NIKISKI SN.                          |                                                                                     | Reside                     | ntial Acc             | Residential Accessory Bldg          |        |                            |           |
| EXEMPTION INFORMATION                             | Assessment Year                                                                     | 2015                       | VALUATION RECORD 2016 | CORD<br>2017                        | 2018   | 2019                       | Worksheel |
|                                                   | Land                                                                                | 25,800                     | 25,800                | 25,800                              | 25,800 | 25,800                     | 25,800    |
|                                                   | Improvements                                                                        | 10,100                     | 11,900                | 13,000                              | 12,900 | 12,700                     | 12,900    |
|                                                   | Total                                                                               | 35,900                     | 37,700                | 38,800                              | 38,700 | 38,500                     | 38,700    |
|                                                   |                                                                                     |                            |                       |                                     |        |                            |           |
|                                                   |                                                                                     | LAND DATA AND CALCULATIONS | <b>ALCULATIONS</b>    |                                     |        |                            |           |
|                                                   |                                                                                     |                            |                       |                                     |        |                            |           |

Use 42 User Override Sile Value

Primary Sile

ASSESSED LAND VALUE (Rounded): AdiRate Acres BaseRate

ExtValue InfluenceCode - Description 5 or %

Value 25,800 25,800 AdlAmt 0

MEMOS

**Building Notes** 10/16 TB NO CHANGE

| Community    | >  | 2     | View     | 2     | [-       | e        | L.  |       | Chromb Arrace |                            |
|--------------|----|-------|----------|-------|----------|----------|-----|-------|---------------|----------------------------|
| Gas          |    | 2     | CCRs     | 2     | Arstrip  | ۵ ر      |     | Paved | Gry Maint     | Gry Maint Gry Unmain       |
| Electric     |    |       | HOA      |       | For Sale | 2        |     | PLAT  |               | NONE                       |
| Public H20   |    |       | Hwy Fnt  |       | Ag Right | ht       |     |       | WATERFRONT    | NT                         |
| Public Sewer |    |       | Easement |       | Other    |          |     | Ocean | River         | Lake                       |
| LAND TYPE    | RR | RR#20 | OTHER:   |       |          |          |     | Pond  | Dedicated     | Pond Dedicated Boat Launch |
| 1000         | Ş  | Steep | Ravine   | Other |          | Wetlands | spu |       |               |                            |

# KENAI PENINSULA BORCJGH ASSESSING DEPARTMENT

017-328-06

Card R01

| ( <b>2021</b> ) 7571                               |                                                  |                       |                                 |                                                        |           |         | Card R01 |
|----------------------------------------------------|--------------------------------------------------|-----------------------|---------------------------------|--------------------------------------------------------|-----------|---------|----------|
| ADMINISTRATIVE INFORMATION                         | LEGAL<br>DESCRIPTION:                            |                       | ACRES: 44,04                    | $\vdash$                                               | NER       |         |          |
| Netghborhood:                                      | T 7N R I IW SEC 35 Seward LAKE SUB AMENDED TRACI | l Meridian KN<br>T 33 | Meridian KN 0860203 KONOVALOF   | MOLL CAIHERINE M<br>1011 RT ST<br>KENAI, AK 9961 F7205 | 61 F7205  |         |          |
| Prepoerty Class:<br>190 Residential Accessory Bldg | 2                                                |                       |                                 |                                                        |           |         |          |
| TAG:<br>55 - NIKISKI SN.                           |                                                  | ~                     | <br>Residential Accessory Bldg  | cessory Bl                                             | gb        |         |          |
| EXEMPTION INFORMATION                              |                                                  |                       | VALUATIO                        | VALUATION RECORD                                       |           |         |          |
|                                                    | Assessment Year                                  | 2016                  | 2017                            | 2018                                                   | 2019      | 2020    | Workshee |
|                                                    | Land                                             | 25,800                | 25,800                          | 25,800                                                 | 25,800    | 25,800  | 65,50    |
|                                                    | Total                                            | 37,700                | 38,800                          | 38,700                                                 | 38,500    | 38,700  | 78,40    |
|                                                    |                                                  | LAND DAT              | LAND DATA AND CALCULATIONS      | Sh                                                     |           |         |          |
| Type Method                                        | Usg Acres                                        | BaseRate              | AdiRate ExtValue Infl           | ExtValue InfluenceCode - Description                   | tion Sor% | AdjAms  | Yalue    |
| Remote/Residential M 49 User Delinable Land Formut | ole Land Formut 44,04                            | 1 901                 | 901 39,700 G                    |                                                        | 100       | 39,700  | 65,500   |
|                                                    |                                                  |                       | D +-                            | View Good Topo Wetlands                                | 40        | 15,880  |          |
|                                                    |                                                  |                       | . 0                             | Gas No                                                 | -15       | -5,955  |          |
|                                                    |                                                  |                       | <b>&gt;</b>                     | Elec No                                                | -20       | -7,940  |          |
| 32                                                 |                                                  |                       | >                               | Platted                                                | 4         | -15,880 | 1        |
|                                                    |                                                  | ASSESSED L            | ASSESSED LAND VALUE (Rounded) : | ••                                                     |           | 25,805  | 65,500   |
|                                                    |                                                  | 3.                    |                                 |                                                        | }         |         |          |

MEMOS

Building Notes
10/16 TB NO CHANGE
Land Notes
62/20 TB/TJ 40% WET
d

|              |             |       |          | LAN   | DINE     | LAND INFLUENCES | S   |       |                  |                       |
|--------------|-------------|-------|----------|-------|----------|-----------------|-----|-------|------------------|-----------------------|
| Community    | <b>&gt;</b> | 2     | View     | Z     | _        | 9               | E   |       | Street Access    | \$51                  |
| Gas          |             |       | CCRs     |       | Airstrip | ď               |     | Paved | <b>Gry Maint</b> | Gry Maint Gry Unmain  |
| Electric     | 8           |       | HOA      |       | For Sale | ale             |     | PLAT  | TRAIL            | NONE                  |
| Public H20   |             |       | Hwy Fnt  |       | Ag Right | ght             |     |       | WATERFRONT       | INT                   |
| Public Sewer |             |       | Easement |       | Other    |                 |     | Осеап | River            | Lake                  |
| LAND TYPE    | RR          | RR#20 | отнея:   |       |          |                 |     | puod  | Dedicated        | Dedicated Boat Launch |
| торо         | St          | Steep | Ravine   | Other |          | Wetlands        | nds |       |                  |                       |
|              | I           |       |          |       |          |                 |     |       |                  |                       |