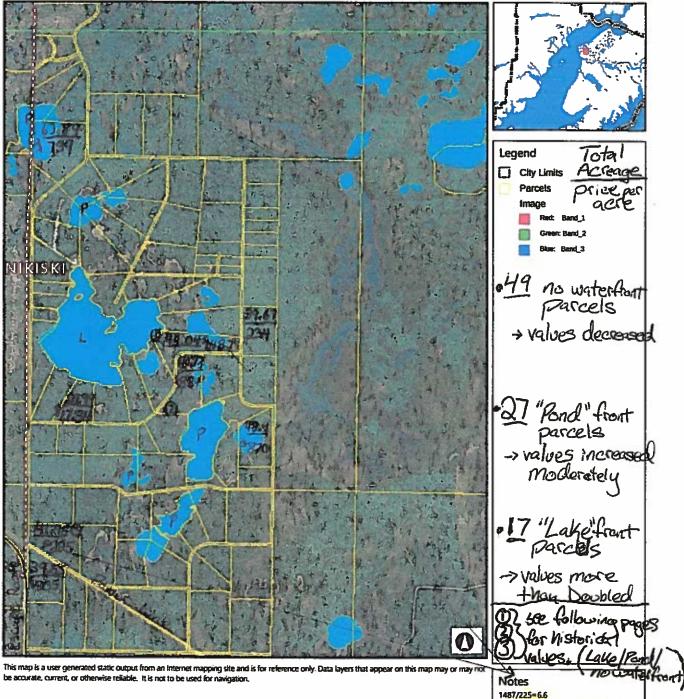

- Konovalof Lake Subdivision was moved from the Moose Pt/Grey Cliff Market Area
   (NBHD180) to the Nikiski market area (NBHD140).
- Nikiski Market area comparable sales data (mostly small acreage/ residential) is not comparable to Konovalof Lake Sub's large parcels, mostly recreational area.
- This market move completely changed the way the land is valued compared to how it was valued historically.
  - Historically, waterfront land was all valued the same way
  - Now land is valued in 3 categories.
    - Lakefront/good view (17 parcels on Konovalof Lake Only)
      - My 44.04 acre parcel (01732806) land value increased 154%
    - Pond/front limited view (27 Parcels on the other 7 lakes)
      - Similar sized 40.73 acre parcel (1732803) 42% increase
    - No waterfront (49 parcels)
      - Similar sized 41.95 acre parcel (01733305) 24% decrease
  - (01733203 in 2018 sold for 20,000 but valued at 12,000 for 2021) This
    sale provided by the assessor, indicates non waterfront property is being
    assessed well below market value (about 40%). This leaves my
    excessively valued Lakefront parcel valued 6.6x higher than a similar
    sized non waterfront parcel.
    - This inequitably distributes the tax burden, leaving the owners of the excessively valued 17 LakeFront Parcels paying the share of our neighbors who own the 49 no water front parcels in the subdivision.

## Konovalof Lake Subdivision Examples of 2021 Assessed Values

DATE PRINTED: 5/4/2021

My 44.04 Lakefront Parcel is valued 6.6x higher than a similar sized 41.95 no

water front parcel