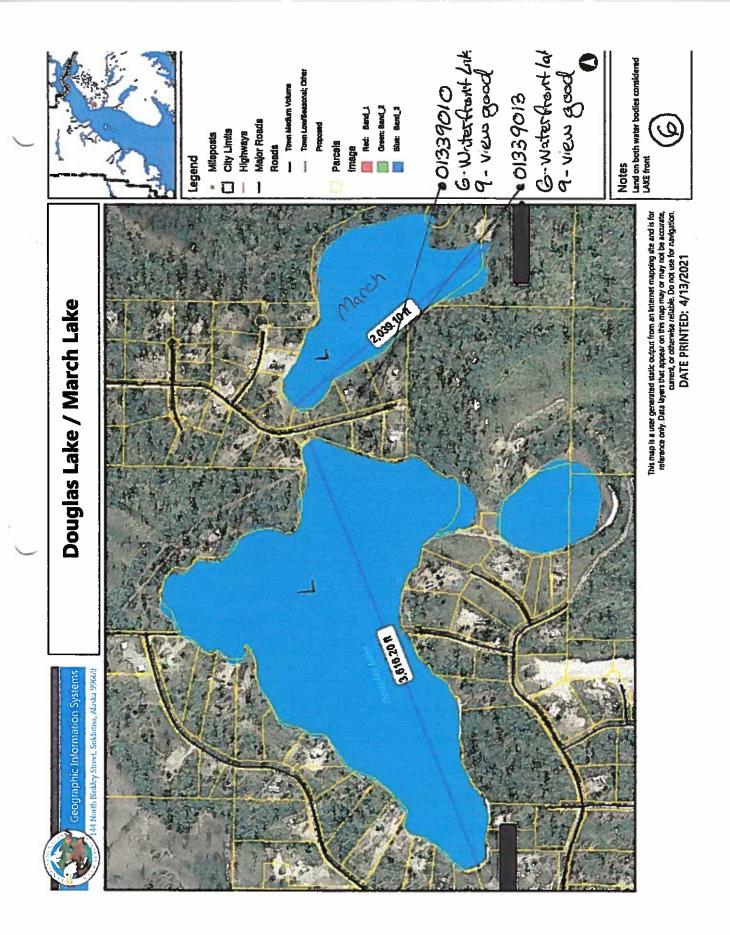

- Konovalof Lake Subdivision was moved from the Moose Pt/Grey Cliff Market Area
   (NBHD180) to the Nikiski market area (NBHD140).
- Nikiski Market area comparable sales data (mostly small acreage/ residential) is not comparable to Konovalof Lake Sub's large parcels, mostly recreational area.
- This market move completely changed the way the land is valued compared to how it was valued historically.
  - Historically, waterfront land was all valued the same way
  - Now land is valued in 3 categories.
    - Lakefront/good view (17 parcels on Konovalof Lake Only)
      - My 44.04 acre parcel (01732806) land value increased 154%
    - Pond/front limited view (27 Parcels on the other 7 lakes)
      - Similar sized 40.73 acre parcel (1732803) 42% increase
    - No waterfront (49 parcels)
      - Similar sized 41.95 acre parcel (01733305) 24% decrease
  - (01733203 in 2018 sold for 20,000 but valued at 12,000 for 2021) This
    sale provided by the assessor, indicates non waterfront property is being
    assessed well below market value (about 40%). This leaves my
    excessively valued Lakefront parcel valued 6.6x higher than a similar
    sized non waterfront parcel.
    - This inequitably distributes the tax burden, leaving the owners of the excessively valued 17 LakeFront Parcels paying the share of our neighbors who own the 49 no water front parcels in the subdivision.

## Konovalof Lake Subdivision Examples of 2021 Assessed Values

DATE PRINTED: 5/4/2021

My 44.04 Lakefront Parcel is valued 6.6x higher than a similar sized 41.95 no

water front parcel