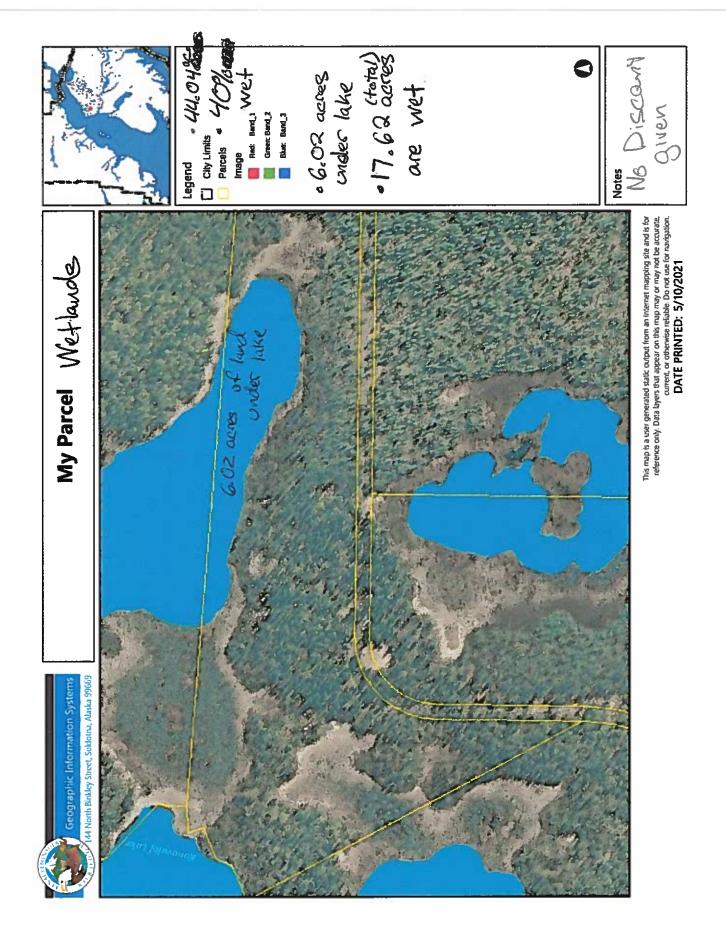

MEMOS

Building Notes
10/16 TB NO CHANGE
Land Notes
62/20 TB/TJ 40% WET
d

|              |             |       |          | LAN   | DINE     | LAND INFLUENCES | S   |       |                  |                       |
|--------------|-------------|-------|----------|-------|----------|-----------------|-----|-------|------------------|-----------------------|
| Community    | <b>&gt;</b> | 2     | View     | Z     | _        | 9               | E   |       | Street Access    | \$51                  |
| Gas          |             |       | CCRs     |       | Airstrip | ď               |     | Paved | <b>Gry Maint</b> | Gry Maint Gry Unmain  |
| Electric     | 8           |       | HOA      |       | For Sale | ale             |     | PLAT  | TRAIL            | NONE                  |
| Public H20   |             |       | Hwy Fnt  |       | Ag Right | ght             |     |       | WATERFRONT       | INT                   |
| Public Sewer |             |       | Easement |       | Other    |                 |     | Осеап | River            | Lake                  |
| LAND TYPE    | RR          | RR#20 | отнея:   |       |          |                 |     | puod  | Dedicated        | Dedicated Boat Launch |
| торо         | St          | Steep | Ravine   | Other |          | Wetlands        | nds |       |                  |                       |
|              | I           |       |          |       |          |                 |     |       |                  |                       |

- Konovalof Lake Subdivision was moved from the Moose Pt/Grey Cliff Market Area
   (NBHD180) to the Nikiski market area (NBHD140).
- Nikiski Market area comparable sales data (mostly small acreage/ residential) is not comparable to Konovalof Lake Sub's large parcels, mostly recreational area.
- This market move completely changed the way the land is valued compared to how it was valued historically.
  - Historically, waterfront land was all valued the same way
  - Now land is valued in 3 categories.
    - Lakefront/good view (17 parcels on Konovalof Lake Only)
      - My 44.04 acre parcel (01732806) land value increased 154%
    - Pond/front limited view (27 Parcels on the other 7 lakes)
      - Similar sized 40.73 acre parcel (1732803) 42% increase
    - No waterfront (49 parcels)
      - Similar sized 41.95 acre parcel (01733305) 24% decrease
  - (01733203 in 2018 sold for 20,000 but valued at 12,000 for 2021) This
    sale provided by the assessor, indicates non waterfront property is being
    assessed well below market value (about 40%). This leaves my
    excessively valued Lakefront parcel valued 6.6x higher than a similar
    sized non waterfront parcel.
    - This inequitably distributes the tax burden, leaving the owners of the excessively valued 17 LakeFront Parcels paying the share of our neighbors who own the 49 no water front parcels in the subdivision.

## Konovalof Lake Subdivision Examples of 2021 Assessed Values

DATE PRINTED: 5/4/2021

My 44.04 Lakefront Parcel is valued 6.6x higher than a similar sized 41.95 no

water front parcel