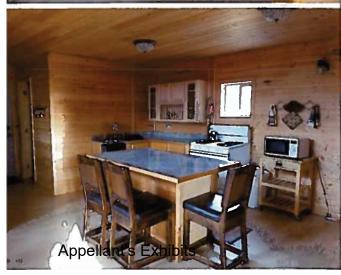

standard.

01732901 sold in 2019 for \$50,000. Leaving it in NHBD 180 it would have valued for \$14,700 for 2021, in the proper market area of 140 the 2021 value is \$36,900. Again, below the sales price but in an acceptable standard. For some reason this was being valued as land without water fact Resulting in this law value 02514101 sold 12/17 for \$87,000. In NHBD 180 it would have been at \$73,600 and in the proper NHBD of 115 it values at \$69,600. All Market work resulted in leas accrate raise

01733203 sold in 2018 for \$20,000. In NHBD 180 it would have been \$16,000 and in the proper NHBD of 140 it values at \$12,000.

APP 78



Appellant's Exhibits APP 79



## Lake/Pond Front assessed the same















**APP 81** 











APP 82



























APP 84























APP 86