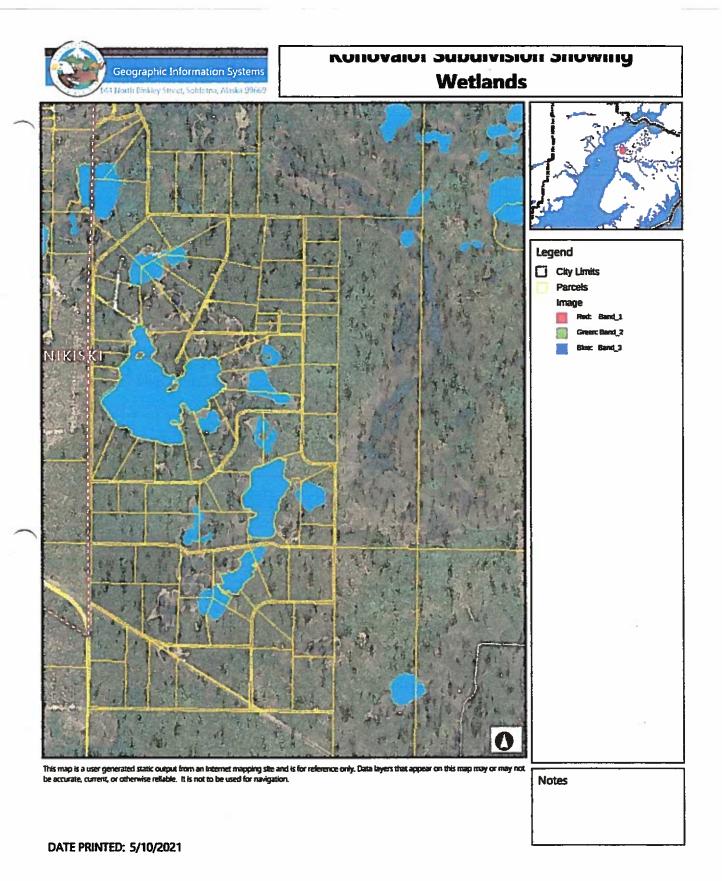

- Konovalof Lake Subdivision was moved from the Moose Pt/Grey Cliff Market Area
   (NBHD180) to the Nikiski market area (NBHD140).
- Nikiski Market area comparable sales data (mostly small acreage/ residential) is not comparable to Konovalof Lake Sub's large parcels, mostly recreational area.
- This market move completely changed the way the land is valued compared to how it was valued historically.
  - Historically, waterfront land was all valued the same way
  - Now land is valued in 3 categories.
    - Lakefront/good view (17 parcels on Konovalof Lake Only)
      - My 44.04 acre parcel (01732806) land value increased 154%
    - Pond/front limited view (27 Parcels on the other 7 lakes)
      - Similar sized 40.73 acre parcel (1732803) 42% increase
    - No waterfront (49 parcels)
      - Similar sized 41.95 acre parcel (01733305) 24% decrease
  - (01733203 in 2018 sold for 20,000 but valued at 12,000 for 2021) This
    sale provided by the assessor, indicates non waterfront property is being
    assessed well below market value (about 40%). This leaves my
    excessively valued Lakefront parcel valued 6.6x higher than a similar
    sized non waterfront parcel.
    - This inequitably distributes the tax burden, leaving the owners of the excessively valued 17 LakeFront Parcels paying the share of our neighbors who own the 49 no water front parcels in the subdivision.