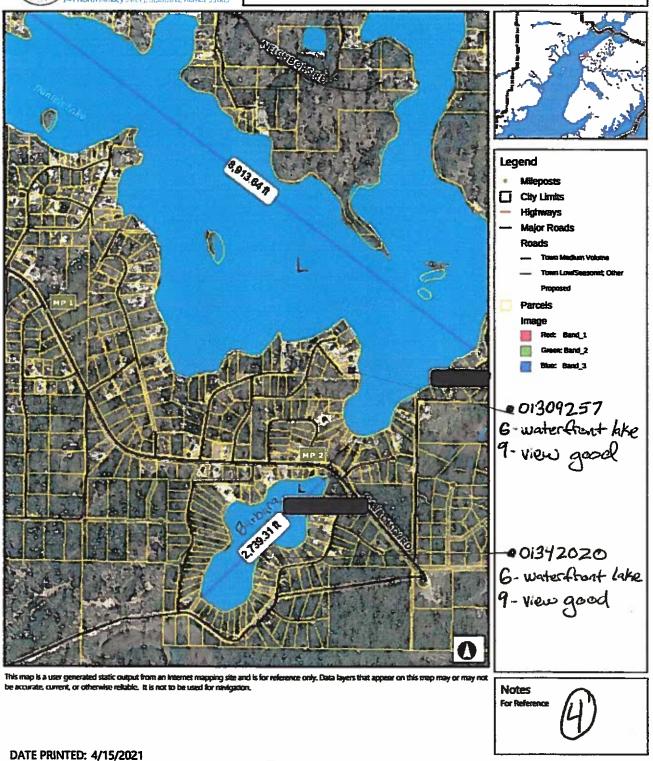

- Konovalof Lake Subdivision was moved from the Moose Pt/Grey Cliff Market Area
   (NBHD180) to the Nikiski market area (NBHD140).
- Nikiski Market area comparable sales data (mostly small acreage/ residential) is not comparable to Konovalof Lake Sub's large parcels, mostly recreational area.
- This market move completely changed the way the land is valued compared to how it was valued historically.
  - Historically, waterfront land was all valued the same way
  - Now land is valued in 3 categories.
    - Lakefront/good view (17 parcels on Konovalof Lake Only)
      - My 44.04 acre parcel (01732806) land value increased 154%
    - Pond/front limited view (27 Parcels on the other 7 lakes)
      - Similar sized 40.73 acre parcel (1732803) 42% increase
    - No waterfront (49 parcels)
      - Similar sized 41.95 acre parcel (01733305) 24% decrease
  - (01733203 in 2018 sold for 20,000 but valued at 12,000 for 2021) This
    sale provided by the assessor, indicates non waterfront property is being
    assessed well below market value (about 40%). This leaves my
    excessively valued Lakefront parcel valued 6.6x higher than a similar
    sized non waterfront parcel.
    - This inequitably distributes the tax burden, leaving the owners of the excessively valued 17 LakeFront Parcels paying the share of our neighbors who own the 49 no water front parcels in the subdivision.

## Konovalof Lake Subdivision Examples of 2021 Assessed Values

DATE PRINTED: 5/4/2021

My 44.04 Lakefront Parcel is valued 6.6x higher than a similar sized 41.95 no

water front parcel

## 2021 Map Market Areas