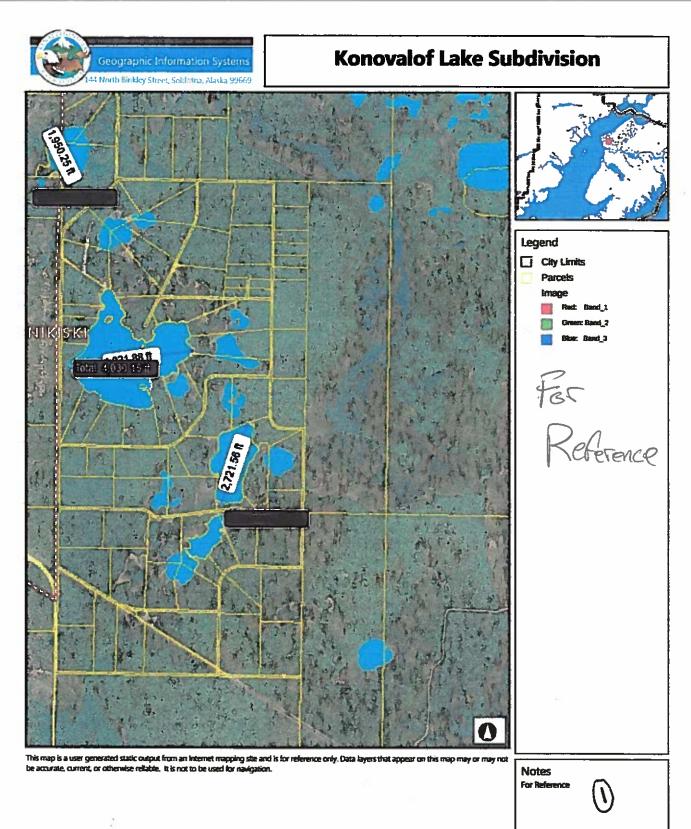

- Konovalof Lake Subdivision was moved from the Moose Pt/Grey Cliff Market Area
   (NBHD180) to the Nikiski market area (NBHD140).
- Nikiski Market area comparable sales data (mostly small acreage/ residential) is not comparable to Konovalof Lake Sub's large parcels, mostly recreational area.
- This market move completely changed the way the land is valued compared to how it was valued historically.
  - Historically, waterfront land was all valued the same way
  - Now land is valued in 3 categories.
    - Lakefront/good view (17 parcels on Konovalof Lake Only)
      - My 44.04 acre parcel (01732806) land value increased 154%
    - Pond/front limited view (27 Parcels on the other 7 lakes)
      - Similar sized 40.73 acre parcel (1732803) 42% increase
    - No waterfront (49 parcels)
      - Similar sized 41.95 acre parcel (01733305) 24% decrease
  - (01733203 in 2018 sold for 20,000 but valued at 12,000 for 2021) This
    sale provided by the assessor, indicates non waterfront property is being
    assessed well below market value (about 40%). This leaves my
    excessively valued Lakefront parcel valued 6.6x higher than a similar
    sized non waterfront parcel.
    - This inequitably distributes the tax burden, leaving the owners of the excessively valued 17 LakeFront Parcels paying the share of our neighbors who own the 49 no water front parcels in the subdivision.

## Konovalof Lake Subdivision Examples of 2021 Assessed Values

DATE PRINTED: 5/4/2021

My 44.04 Lakefront Parcel is valued 6.6x higher than a similar sized 41.95 no

water front parcel