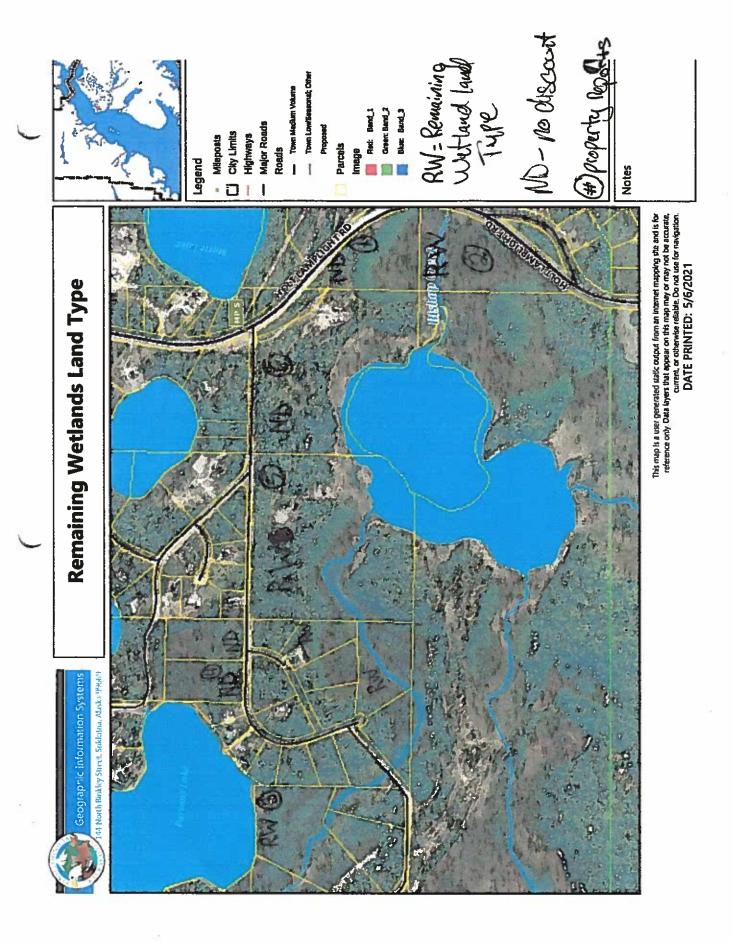

Improvements |      |        |       |       |           |       |  |
|-------|--------------|------|--------|-------|-------|-----------|-------|--|
| Code  | Year         | Bldg | Length | Width | Units | Unit Type | Value |  |
| DRIVE | 3000         | RO1  | 0.00   | 0.00  | 1     | π         | 2,000 |  |

| Land Details |                         |        |              |           |           |  |  |
|--------------|-------------------------|--------|--------------|-----------|-----------|--|--|
| Primary Use  | Land Type               | Acres  | Eff Frontage | Eff Depth | Asd Value |  |  |
|              | Residential Rural/Res T | 3.5000 | 0.00         | 0.00      | \$46,800  |  |  |
|              | Remaining/Wetlands      | 4.1500 | 0.00         | 0.00      | \$2,000   |  |  |







Year

2021

# Kenai Peninsula Borough

Assessing Department 144 N. Binkley Street Soldatna AK 99669

### **General Information**

**EVENSON JAMES L & NEDRA T** 4140 FOLKER ST APT 205 **ANCHORAGE, AK 99508-5384** 

Reason

Main Roll Certification

Property ID 01310514

Address

/ Book Page

9.1100 Acreage

|             | Owners                    |                        |
|-------------|---------------------------|------------------------|
| Property ID | Display Name              | Address                |
| 01310514    | EVENSON JAMES L & NEDRA T | 4140 FOLKER ST APT 205 |

### Legal Description

Description T 07N R 11W SEC 16 Seward Meridian KN 2016020 THORSLAND SUB LOT 7-3

| Value History |          |            |          |  |
|---------------|----------|------------|----------|