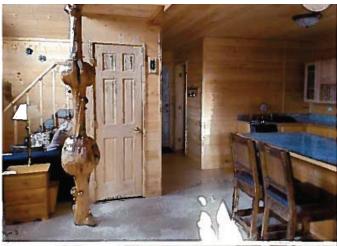

andard.

01732901 sold in 2019 for \$50,000. Leaving it in NHBD 180 it would have valued for \$14,700 for 2021, in the proper market area of 140 the 2021 value is \$36,900. Again, below the sales price but in an acceptable standard. For some reason this was being valued as land without water fact Resulting in this law value 02514101 sold 12/17 for \$87,000. In NHBD 180 it would have been at \$73,600 and in the proper NHBD of 115 it values at \$69,600. All Market work resulted in leas accrate raise

01733203 sold in 2018 for \$20,000. In NHBD 180 it would have been \$16,000 and in the proper NHBD of 140 it values at \$12,000.

APP 78



Appellant's Exhibits APP 79



## Lake/Pond Front assessed the same















**APP 81** 











APP 82



























APP 84























APP 86