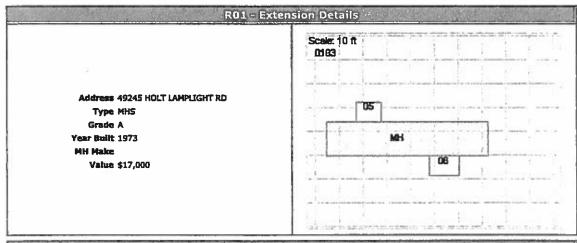

# KENAI PENINSULA BOROUGH ASSESSING DEPARTMENT

017-328-06

Card R01

| × 4040/                                           |                                                                                     |                            |                       |                                     |        | CONTRACTOR SECURISISS - NA |           |
|---------------------------------------------------|-------------------------------------------------------------------------------------|----------------------------|-----------------------|-------------------------------------|--------|----------------------------|-----------|
| ADMINISTRATIVE INFORMATION                        | LEGAL<br>DESCRIPTION:                                                               |                            | ACRES: 44.04          | PRIMARY OWNER<br>MOLL CATHERINE M   | Σ      | 8                          |           |
| Neighborhood:<br>180 Cen.PenGrey Clifff Moose Pt  | T 7N R 11W SEC 35 Seward Meridian KN 0860203 KONOVALOF<br>LAKE SUB AMENDED TRACT 33 | leridian KN 0860203<br>13  | KONOVALOF             | 1011 1ST ST<br>KENAI, AK 99611-7205 | 7205   |                            |           |
| Property Class:<br>190 Residential Accessory Bldg | u d                                                                                 |                            |                       |                                     |        |                            |           |
| TAG:<br>55 - NIKISKI SN.                          |                                                                                     | Reside                     | ntial Acc             | Residential Accessory Bldg          |        |                            |           |
| EXEMPTION INFORMATION                             | Assessment Year                                                                     | 2015                       | VALUATION RECORD 2016 | CORD<br>2017                        | 2018   | 2019                       | Worksheel |
|                                                   | Land                                                                                | 25,800                     | 25,800                | 25,800                              | 25,800 | 25,800                     | 25,800    |
|                                                   | Improvements                                                                        | 10,100                     | 11,900                | 13,000                              | 12,900 | 12,700                     | 12,900    |
|                                                   | Total                                                                               | 35,900                     | 37,700                | 38,800                              | 38,700 | 38,500                     | 38,700    |
|                                                   |                                                                                     |                            |                       |                                     |        |                            |           |
|                                                   |                                                                                     | LAND DATA AND CALCULATIONS | <b>ALCULATIONS</b>    |                                     |        |                            |           |
|                                                   |                                                                                     |                            |                       |                                     |        |                            |           |

Use 42 User Override Sile Value

Primary Sile

ASSESSED LAND VALUE (Rounded): AdiRate Acres BaseRate

ExtValue InfluenceCode - Description 5 or %

Value 25,800 25,800 AdlAmt 0

MEMOS

**Building Notes** 10/16 TB NO CHANGE

| Community    | >  | 2     | View     | 2     | [-       | e        | L.  |       | Chromb Arrace |                            |
|--------------|----|-------|----------|-------|----------|----------|-----|-------|---------------|----------------------------|
| Gas          |    | 2     | CCRs     | 2     | Arstrip  | ۵ ر      |     | Paved | Gry Maint     | Gry Maint Gry Unmain       |
| Electric     |    |       | HOA      |       | For Sale | 2        |     | PLAT  |               | NONE                       |
| Public H20   |    |       | Hwy Fnt  |       | Ag Right | ht       |     |       | WATERFRONT    | NT                         |
| Public Sewer |    |       | Easement |       | Other    |          |     | Ocean | River         | Lake                       |
| LAND TYPE    | RR | RR#20 | OTHER:   |       |          |          |     | Pond  | Dedicated     | Pond Dedicated Boat Launch |
| 1000         | Ş  | Steep | Ravine   | Other |          | Wetlands | spu |       |               |                            |