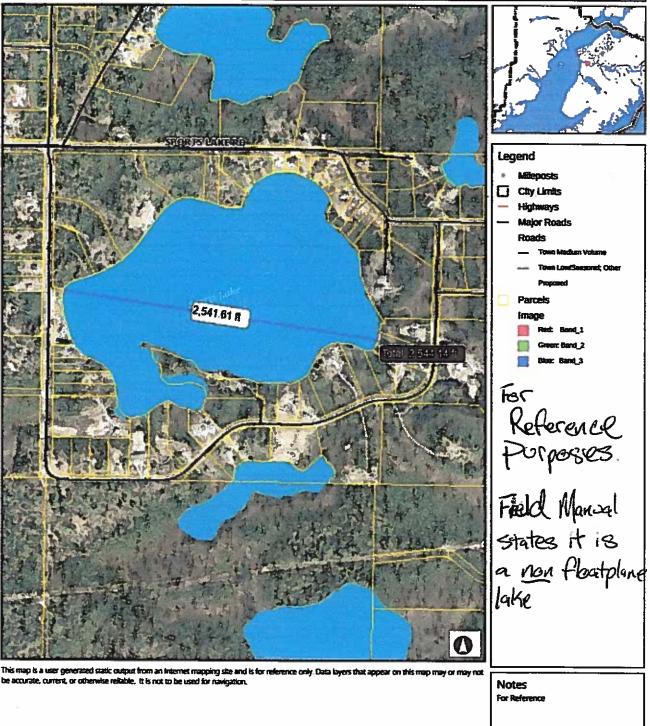

## Gray Cliff/Moose Pt. Subdivision (Bill Besser Lake/Float plane accessible 3000')

Sale Info. on (02543909) 2020- \$24,000/ 26.75ac.