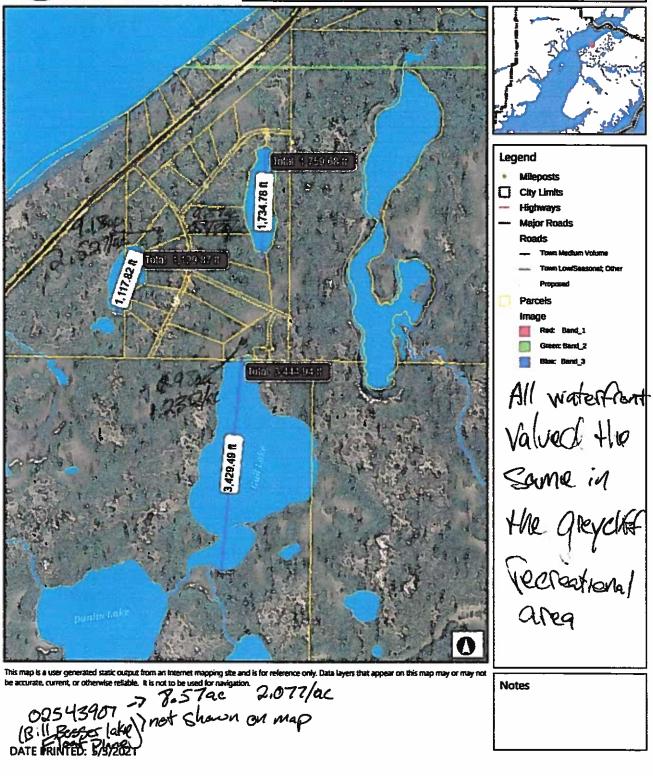

- Konovalof Lake Subdivision was moved from the Moose Pt/Grey Cliff Market Area
   (NBHD180) to the Nikiski market area (NBHD140).
- Nikiski Market area comparable sales data (mostly small acreage/ residential) is not comparable to Konovalof Lake Sub's large parcels, mostly recreational area.
- This market move completely changed the way the land is valued compared to how it was valued historically.
  - Historically, waterfront land was all valued the same way
  - Now land is valued in 3 categories.
    - Lakefront/good view (17 parcels on Konovalof Lake Only)
      - My 44.04 acre parcel (01732806) land value increased 154%
    - Pond/front limited view (27 Parcels on the other 7 lakes)
      - Similar sized 40.73 acre parcel (1732803) 42% increase
    - No waterfront (49 parcels)
      - Similar sized 41.95 acre parcel (01733305) 24% decrease
  - (01733203 in 2018 sold for 20,000 but valued at 12,000 for 2021) This
    sale provided by the assessor, indicates non waterfront property is being
    assessed well below market value (about 40%). This leaves my
    excessively valued Lakefront parcel valued 6.6x higher than a similar
    sized non waterfront parcel.
    - This inequitably distributes the tax burden, leaving the owners of the excessively valued 17 LakeFront Parcels paying the share of our neighbors who own the 49 no water front parcels in the subdivision.

## Konovalof Lake Subdivision Examples of 2021 Assessed Values

DATE PRINTED: 5/4/2021

My 44.04 Lakefront Parcel is valued 6.6x higher than a similar sized 41.95 no

water front parcel

## 2021 Map Market Areas