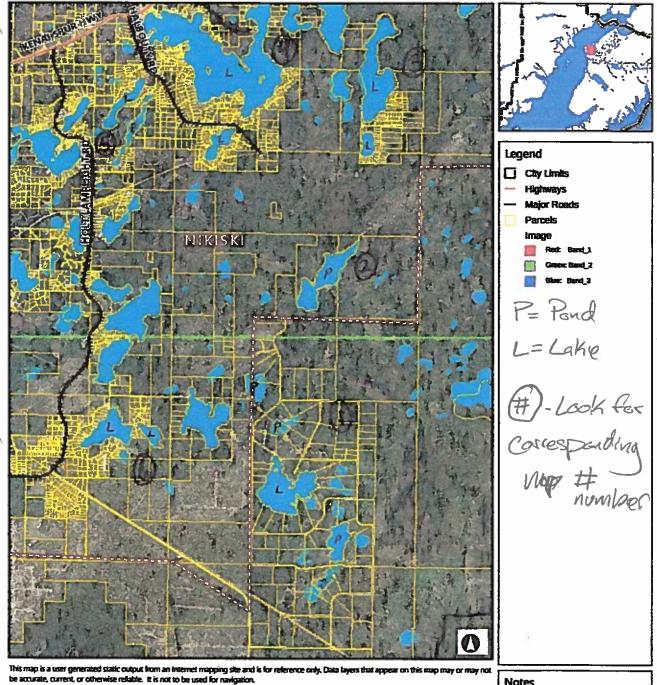

g use of property or portion of property to agriculture use.
Easement: Description of a typical easements. Such as Overhead Power Line, Gas Line or other. Typical easements would include utility easements for providing utilities to local subdivision. Usually the front 10'-20' of the property.

Other. Other features not mentioned in form, describe in notes section.

**Notes Section:** Further description of influences or describe influences not accounted for in input sheet. Example, a Power Line easement running across property. Private Boat launch for subdivision.

For any properties that are not typical and fall outside of these parameters, See land appraiser for final determination.



## **Sport Lake**



Appellant's Exhibits

**DATE PRINTED: 4/13/2021** 



## vs Pond - Area Map LAKE



**DATE PRINTED: 4/13/2021** 

Appellant's Exhibits

**Notes** 

Lake: Fronts on major lake, big enough to get a float plane on and off (approx 3000)

APP 30



**DATE PRINTED: 4/13/2021** 



DATE PRINTED: 4/13/2021

[Webinar] Fighting Financial Crime: The White Box Company Data Revolution – listen to the recording. <u>Listen now</u>

# opencorporates

The Open Database Of The Corporate World

Company name or number

Search

- © Companies O Officers
  - Log in/Sign up

## TIMBERLOST TRUMPETER SWAN CONSERVANCY <u>nonprofit</u>

Company Number 50294D

**Status** 

**Good Standing** 

**Incorporation Date** 

14 September 1992 (over 28 years ago)

Company Type

Nonprofit Corporation

Jurisdiction

Alaska (US)

**Registered Address** 

- 140 BIDARKA ST., #217
- KENAI
- 99611
- AK
- UNITED ST