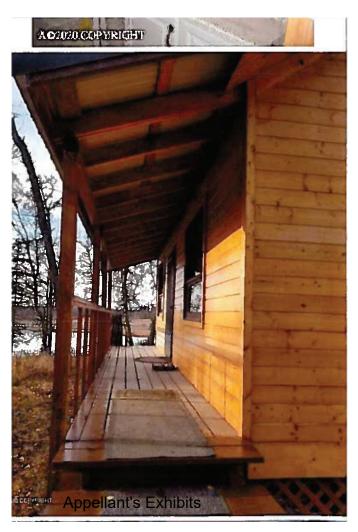

in an IAAO acceptable standard.

01732901 sold in 2019 for \$50,000. Leaving it in NHBD 180 it would have valued for \$14,700 for 2021, in the proper market area of 140 the 2021 value is \$36,900. Again, below the sales price but in an acceptable standard. For some reason this was being valued as land without water fact Resulting in this law value 02514101 sold 12/17 for \$87,000. In NHBD 180 it would have been at \$73,600 and in the proper NHBD of 115 it values at \$69,600. All Market work resulted in leas accrate raise

01733203 sold in 2018 for \$20,000. In NHBD 180 it would have been \$16,000 and in the proper NHBD of 140 it values at \$12,000.

APP 78



Appellant's Exhibits APP 79



## Lake/Pond Front assessed the same















**APP 81** 











APP 82



























APP 84























APP 86