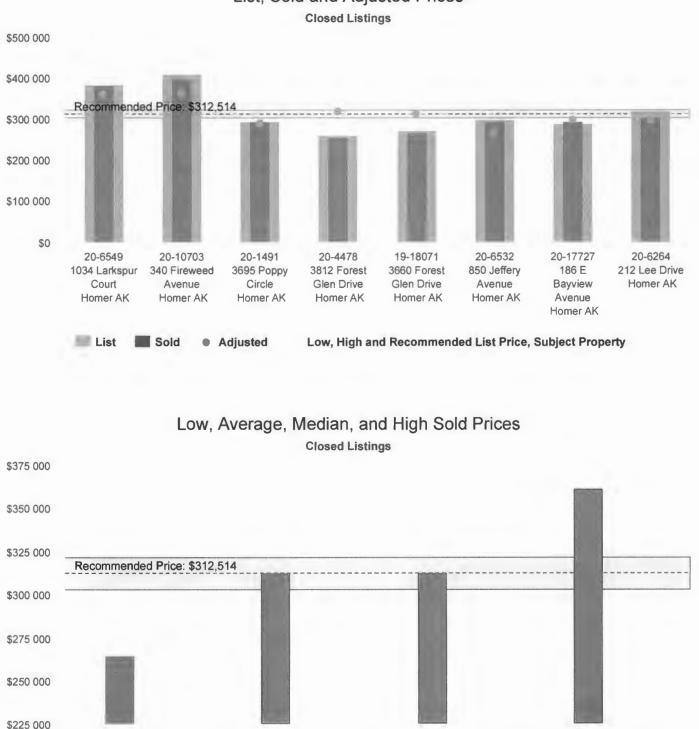

## **Price Analysis**

.

Average

Median

Low, High and Recommended List Price, Subject Property

List, Sold and Adjusted Prices

Low

Sold Price

High

٠