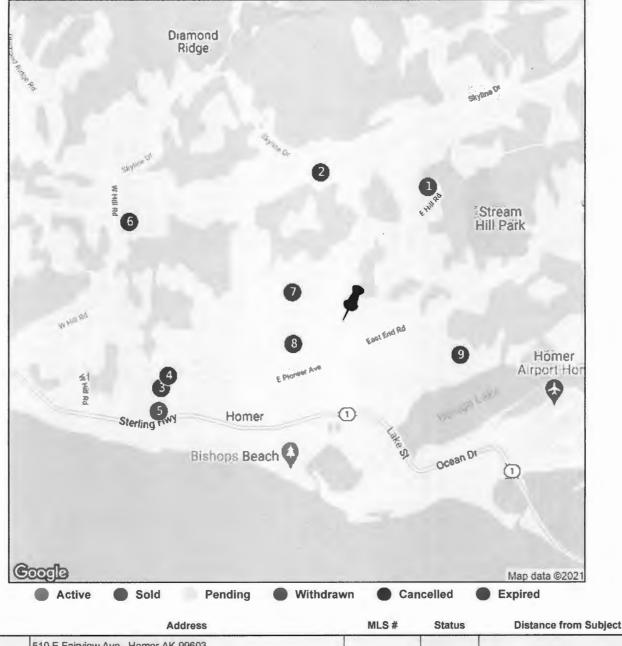

## Map of Subject And Comparable Properties

|         | Address                                 | HILO #   | otatus | Distance from oubject |
|---------|-----------------------------------------|----------|--------|-----------------------|
| Subject | 510 E Fairview Ave , Homer AK 99603     |          |        |                       |
| 1       | 1034 Larkspur Court , Homer AK 99603    | 20-6549  | Closed | 1.00m                 |
| 2       | 340 Fireweed Avenue , Homer AK 99603    | 20-10703 | Closed | 0.94m                 |
| 3       | 3695 Poppy Circle , Homer AK 99603      | 20-1491  | Closed | 1.20m                 |
| 4       | 3812 Forest Glen Drive , Homer AK 99603 | 20-4478  | Closed | 1.14m                 |
| 5       | 3660 Forest Glen Drive , Homer AK 99603 | 19-18071 | Closed | 1.27m                 |
| 6       | 850 Jeffery Avenue, Homer AK 99603      | 20-6532  | Closed | 1.47m                 |
| 7       | 186 E Bayview Avenue , Homer AK 99603   | 20-17727 | Closed | 0.36m                 |
| 8       | 212 Lee Drive , Homer AK 99603          | 20-6264  | Closed | 0.33m                 |
| 9       | 1233 Cook Way , Homer AK 99603          | 20-3874  | Closed | 0.76m                 |