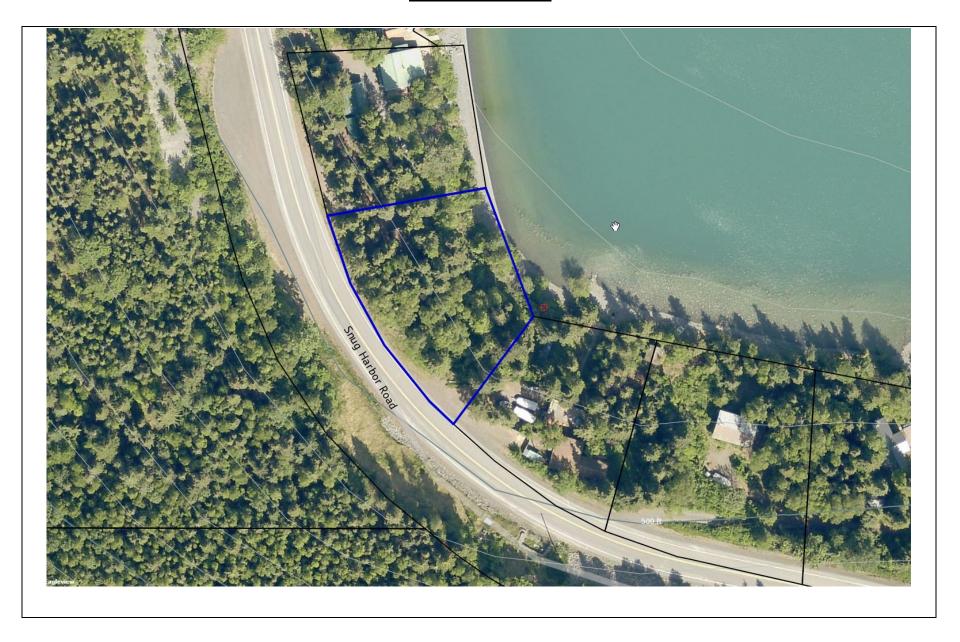

#### **LAND COMMENTS**

Subject property is a 0.43 acre parcel located in the Cooper Landing area. The parcel has an excellent view, lake frontage, paved access, electric utility, and no natural gas.

The current land model was reviewed by Land Appraiser, Matt Bruns. These properties are being valued fairly and equitably with surrounding like-kind properties.

## **SUBJECT MAP**