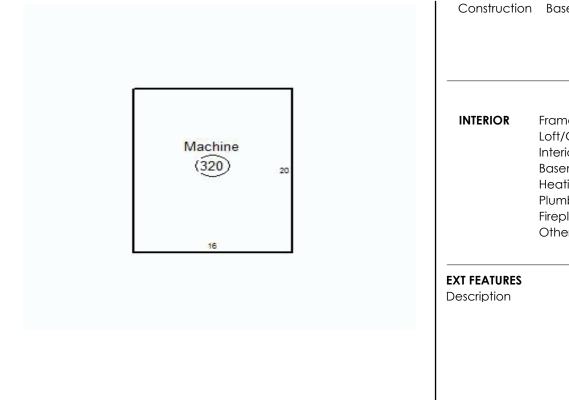

#### **IMPROVEMENT COMMENTS**

A complete inspection of the property was performed on 4/16/2021 by Bill Anderson, Appraiser III, and Tom Johnson, Appraiser I. The Appellant indicated that her primary concern was the improvement done to Snug Harbor Road, including the road easement. She further stated that she had brought her concerns to Federal, State, and Borough agencies. The disturbance of foliage from road improvements appeared to be limited to the road easement. The improvement on the property is an older out-building which was determined to have a \$500 salvage value since it is still being used by the owner.