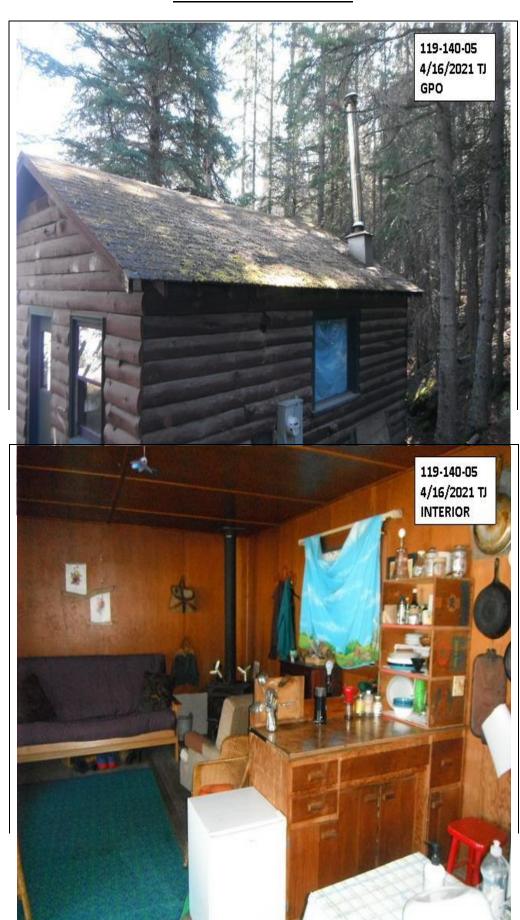

#### **IMPROVEMENT COMMENTS**

A complete inspection of the property was performed on 4/16/2021 by Bill Anderson, Appraiser III, and Tom Johnson, Appraiser I. The Appellant indicated that her primary concern was the improvement done to Snug Harbor Road, including the road easement. She further stated that she had brought her concerns to Federal, State, and Borough agencies. The disturbance of foliage from road improvements appeared to be limited to the road easement. The improvement on the property is an older out-building which was determined to have a \$500 salvage value since it is still being used by the owner.