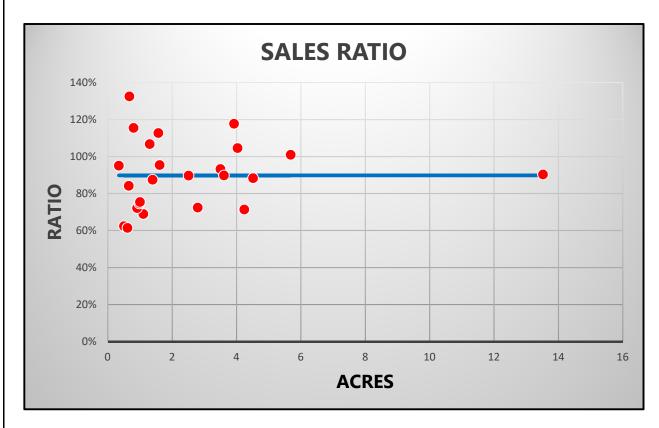

For the 2021 assessment year, the KPB Assessing Department updated the land values in the Cooper Landing area (2012 was the last time the land model was updated). Values were trended up in 2019 based on reported sales data. For the Cooper Landing market area (#410), 24 sales from the last five years were analyzed. The median ratio for all of the sales is 89.91% and Coefficient of Dispersion (COD) is 16.07. All ratios are within acceptable ranges as set by International Association of Assessing Officers (IAAO).

| Mean    | 90.20% |                       |            | Excluded     | 0           |
|---------|--------|-----------------------|------------|--------------|-------------|
| Median  | 89.81% | Earliest Sale         | 3/17/2015  | # of Sales   | 24          |
| WtdMean | 87.58% | Latest Sale           | 10/29/2020 | Total AV     | \$2,924,900 |
| PRD:    | 1.03   | Outlier Infor         | mation     | Total SP     | \$3,339,800 |
| PRB:    | -0.03  | Range                 | 1.5        | Minimum %    | 61.51%      |
| COD:    | 16.07  | Lower Boundary        | 26.94%     | Maximum %    | 132.64%     |
| St.Dev  | 0.1855 | <b>Upper Boundary</b> | 149.86%    | Min Sale Amt | \$ 47,200   |
| COV:    | 20.57  |                       |            | Max Sale Amt | \$ 369,700  |