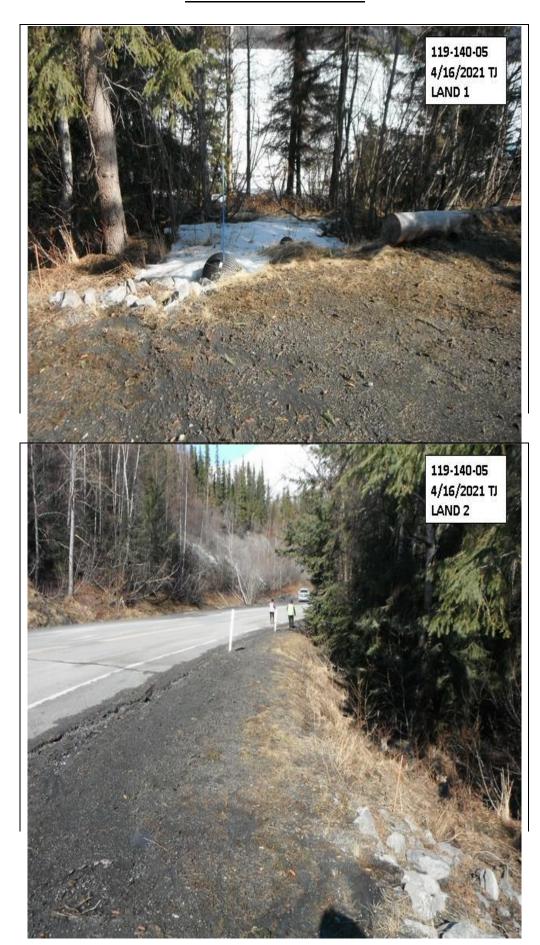

#### **IMPROVEMENT COMMENTS**

A complete inspection of the property was performed on 4/16/2021 by Bill Anderson, Appraiser III, and Tom Johnson, Appraiser I. The Appellant indicated that her primary concern was the improvement done to Snug Harbor Road, including the road easement. She further stated that she had brought her concerns to Federal, State, and Borough agencies. The disturbance of foliage from road improvements appeared to be limited to the road easement. The improvement on the property is an older out-building which was determined to have a \$500 salvage value since it is still being used by the owner.