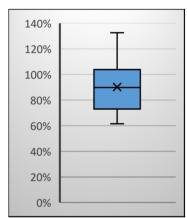

For the 2021 assessment year, the KPB Assessing Department updated the land values in the Cooper Landing area (2012 was the last time the land model was updated). Values were trended up in 2019 based on reported sales data. For the Cooper Landing market area (#410), 24 sales from the last five years were analyzed. The median ratio for all of the sales is 89.91% and Coefficient of Dispersion (COD) is 16.07. All ratios are within acceptable ranges as set by International Association of Assessing Officers (IAAO).

| Mean    | 90.20% |                       |            | Excluded     | 0           |
|---------|--------|-----------------------|------------|--------------|-------------|
| Median  | 89.81% | Earliest Sale         | 3/17/2015  | # of Sales   | 24          |
| WtdMean | 87.58% | Latest Sale           | 10/29/2020 | Total AV     | \$2,924,900 |
| PRD:    | 1.03   | Outlier Infor         | mation     | Total SP     | \$3,339,800 |
| PRB:    | -0.03  | Range                 | 1.5        | Minimum %    | 61.51%      |
| COD:    | 16.07  | Lower Boundary        | 26.94%     | Maximum %    | 132.64%     |
| St.Dev  | 0.1855 | <b>Upper Boundary</b> | 149.86%    | Min Sale Amt | \$ 47,200   |
| COV:    | 20.57  |                       |            | Max Sale Amt | \$ 369,700  |