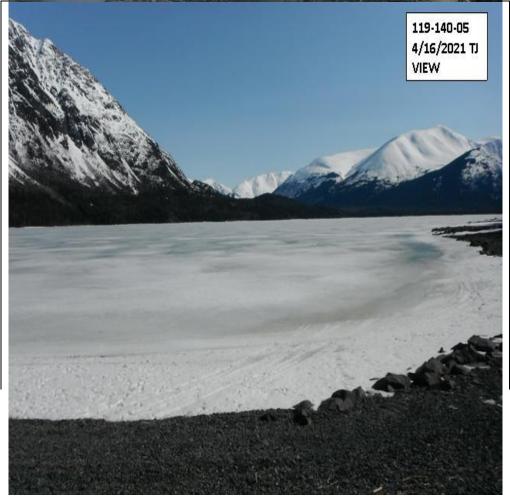

1) Utilities

Electricity: Yes Gas: No Water: None Sewer: None

2) Site Improvements:

Street: Paved

3) Site Conditions

Topography: Sloping Drainage: Adequate

View: Excellent Easements: Typical for the Kenai Peninsula Borough

#### **LAND COMMENTS**

Subject property is a 0.43 acre parcel located in the Cooper Landing area. The parcel has an excellent view, lake frontage, paved access, electric utility, and no natural gas.

The current land model was reviewed by Land Appraiser, Matt Bruns. These properties are being valued fairly and equitably with surrounding like-kind properties.