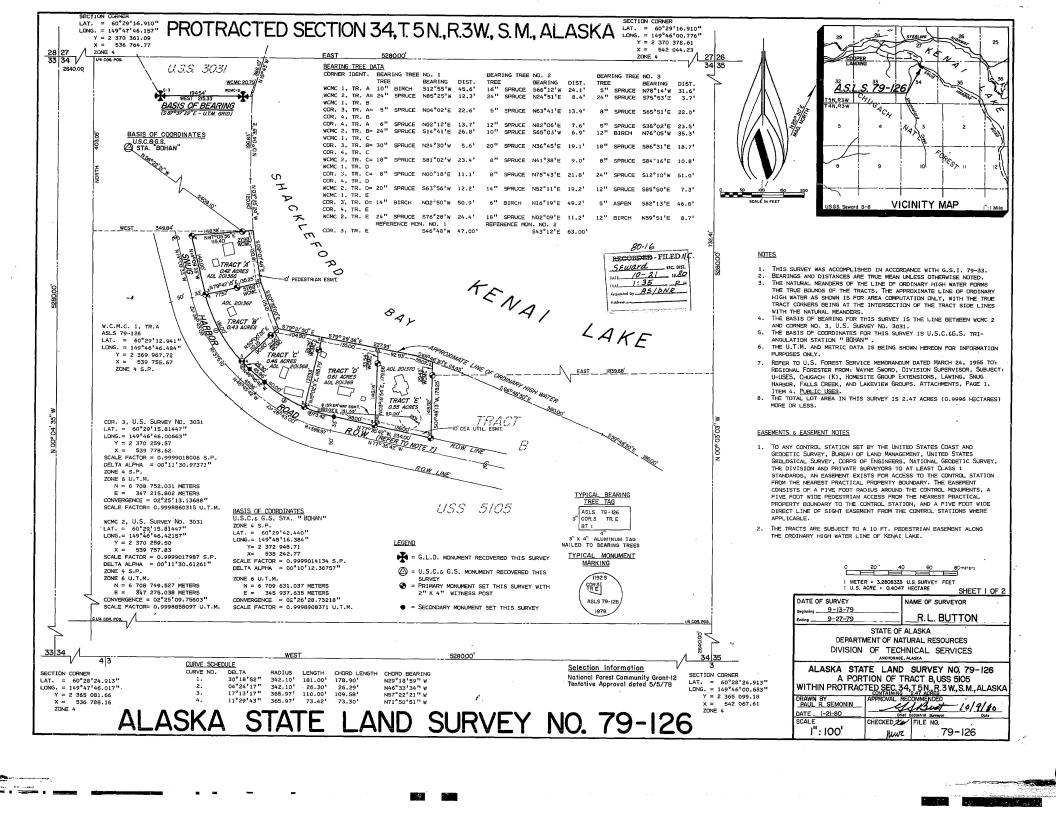

ALASKA STATE LAND SURVEY 79-126 TRACT B

ASSESSED VALUE TOTAL: \$155,800

RAW LAND: \$153,500

SWL (Sewer, Water, Landscaping): \$

IMPROVEMENTS \$

ADDITIONS \$

OUTBUILDINGS: \$2,300 GPO

TOTAL ABOVE GRADE FLOOR AREA:Card One0 Sq. Ft.TOTAL FINISHED LIVING AREA:Card One0 Sq. Ft.

#### **LAND COMMENTS**

Subject property is a 0.43 acre parcel located in the Cooper Landing area. The parcel has an excellent view, lake frontage, paved access, electric utility, and no natural gas.

The current land model was reviewed by Land Appraiser, Matt Bruns. These properties are being valued fairly and equitably with surrounding like-kind properties.