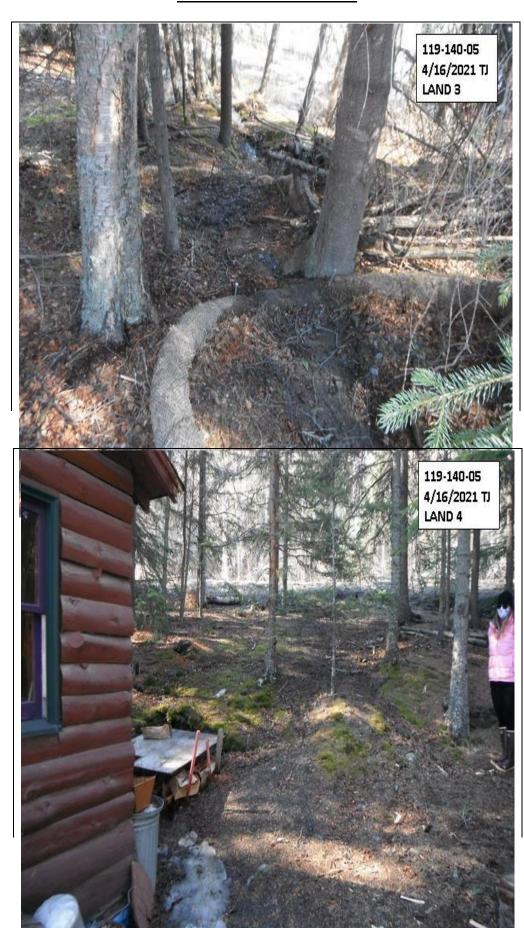

#### **LAND COMMENTS**

Subject property is a 0.43 acre parcel located in the Cooper Landing area. The parcel has an excellent view, lake frontage, paved access, electric utility, and no natural gas.

The current land model was reviewed by Land Appraiser, Matt Bruns. These properties are being valued fairly and equitably with surrounding like-kind properties.