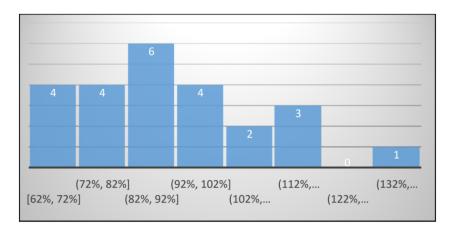

For the 2021 assessment year, the KPB Assessing Department updated the land values in the Cooper Landing area (2012 was the last time the land model was updated). Values were trended up in 2019 based on reported sales data. For the Cooper Landing market area (#410), 24 sales from the last five years were analyzed. The median ratio for all of the sales is 89.91% and Coefficient of Dispersion (COD) is 16.07. All ratios are within acceptable ranges as set by International Association of Assessing Officers (IAAO).

| Mean    | 90.20% |                       |            | Excluded     | 0           |
|---------|--------|-----------------------|------------|--------------|-------------|
| Median  | 89.81% | Earliest Sale         | 3/17/2015  | # of Sales   | 24          |
| WtdMean | 87.58% | Latest Sale           | 10/29/2020 | Total AV     | \$2,924,900 |
| PRD:    | 1.03   | Outlier Infor         | mation     | Total SP     | \$3,339,800 |
| PRB:    | -0.03  | Range                 | 1.5        | Minimum %    | 61.51%      |
| COD:    | 16.07  | Lower Boundary        | 26.94%     | Maximum %    | 132.64%     |
| St.Dev  | 0.1855 | <b>Upper Boundary</b> | 149.86%    | Min Sale Amt | \$ 47,200   |
| COV:    | 20.57  |                       |            | Max Sale Amt | \$ 369,700  |