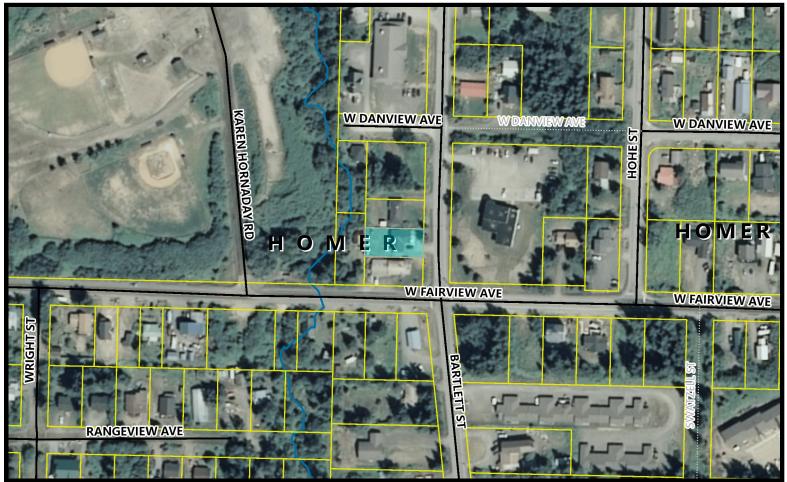

## **LEGAL DESCRIPTION:**

T 6S R 13W SEC 18 SEWARD MERIDIAN HM 0562936 FAIRVIEW SUB LOT 4 BLK 10

## ALL PHYSICAL ADDRESSES ON THIS PARCEL:

4117 BARTLETT ST

| LAND VALUE:                         | :                              | \$36,400                  | ASSESSED VALUE:                                  | \$242,400 |
|-------------------------------------|--------------------------------|---------------------------|--------------------------------------------------|-----------|
| <b>IMPROVEMENT VALUE:</b> \$206,000 |                                | 206,000                   | TAXABLE VALUE:                                   | \$242,400 |
| BUILDINGS ON THIS PARCEL:           |                                |                           | OWNERS:                                          |           |
| <i>Building Type</i><br>MEDOFF      | <i>Square Footage</i><br>1,612 | <i>Year Built</i><br>1977 | <i>Name:</i><br>WESTWING LLC                     |           |
|                                     |                                |                           | <i>Address:</i><br>PO BOX 537<br>HOMER, AK 99603 |           |