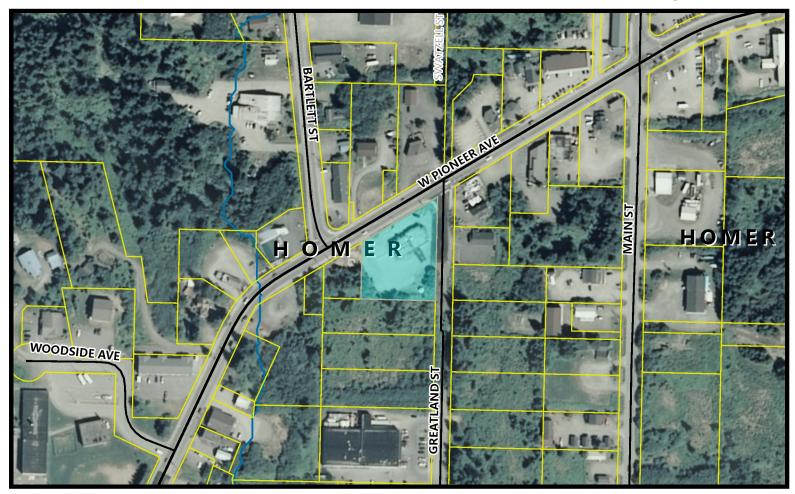

## ALL PHYSICAL ADDRESSES ON THIS PARCEL:

203 W PIONEER AVE

| LAND VALUE:               |                | 163,500    | ASSESSED VALUE:                                               | \$661,800 |
|---------------------------|----------------|------------|---------------------------------------------------------------|-----------|
| IMPROVEMENT VALUE:        |                | 498,300    | TAXABLE VALUE:                                                | \$661,800 |
| BUILDINGS ON THIS PARCEL: |                |            | OWNERS:                                                       |           |
| Building Type             | Square Footage | Year Built | <i>Name:</i><br>JONAS RIDGE LLC                               |           |
| GENOFF                    | 4,492          | 1960       |                                                               |           |
| GENOFF                    | 720            | 2014       | <i>Address:</i><br>203 W PIONEER AVE STE 2<br>HOMER, AK 99603 |           |