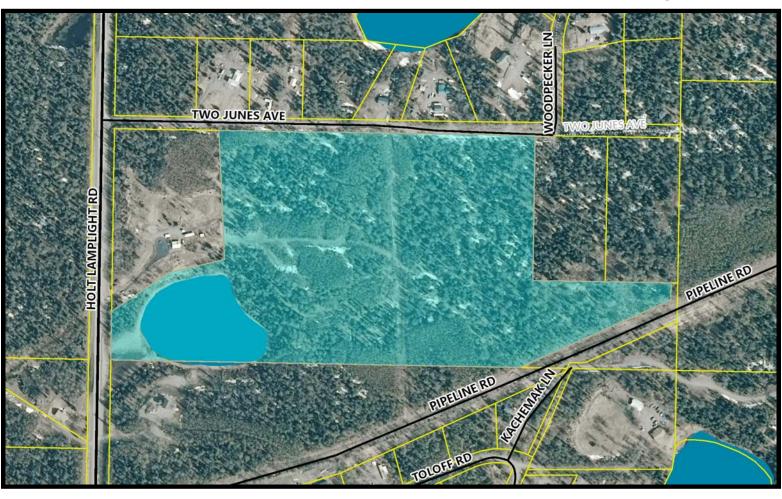

## PARCEL ID: 01344036

## Total Acreage: 41.75

## **LEGAL DESCRIPTION:**

T 07N R 11W SEC 9 SEWARD MERIDIAN KN 2019007 THOMAS TOLOFF SUB 2018 ADDN AMENDED TRACT B

## ALL PHYSICAL ADDRESSES ON THIS PARCEL:

| LAND VALUE:             | \$109,500 | ASSESSED VALUE: | \$109,500 |
|-------------------------|-----------|-----------------|-----------|
| IMPROVEMENT VALUE:      | \$O       | TAXABLE VALUE:  | \$109,500 |
| OWNER:                  |           |                 |           |
| TOLOFF THOMAS ANTHONY   |           |                 |           |
| 51185 HOLT LAMPLIGHT RD |           |                 |           |
| KENAI, AK 99611         |           |                 |           |
|                         |           |                 |           |