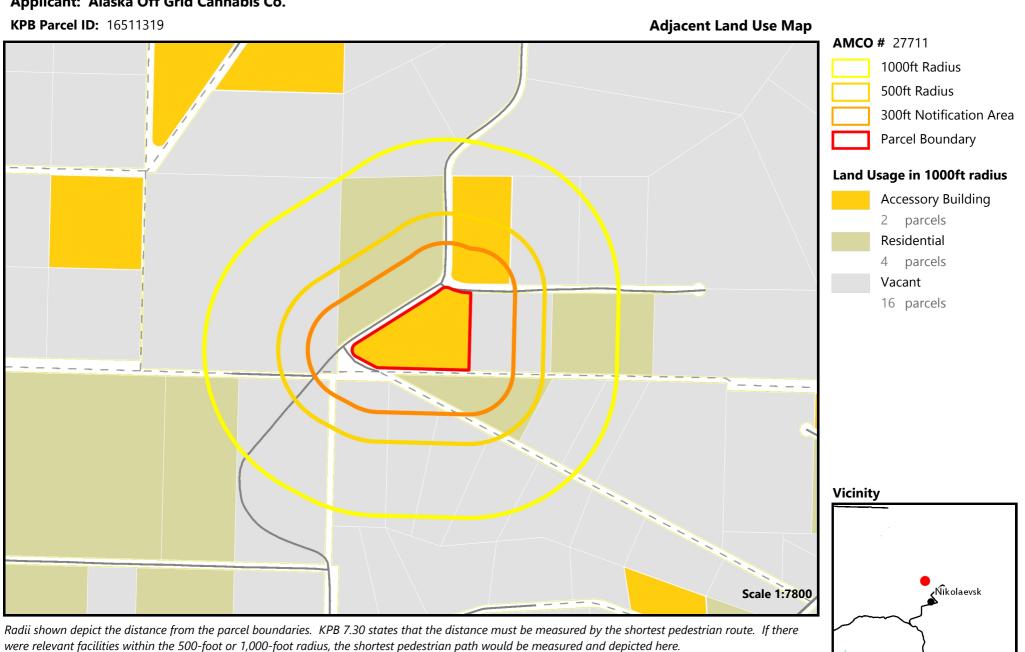

## **Recommendation on State Application for Standard Marijuana Cultivation Facility**

Applicant: Alaska Off Grid Cannabis Co.

**KPB Parcel ID:** 16511319 **Aerial Imagery Map** Parcel Boundary All Other Parcels Vicinity , Ńikolaevsk