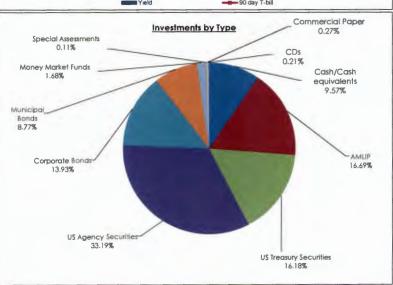

| Investment Description    | Yield Quarter<br>Ended<br>3/31/2023 | Yield Quarter<br>Ended<br>6/30/2023 | Market Value<br>Quarter Ended<br>6/30/2023 |
|---------------------------|-------------------------------------|-------------------------------------|--------------------------------------------|
| Cash and Cash Equivalents | 3.37%                               | 3.74%                               | \$34,130,325                               |
| AMLIP                     | 4.55%                               | 4.90%                               | 59,511,496                                 |
| U.S. Treasury Securities  | 1.93%                               | 2.48%                               | 55,276,025                                 |
| US Agencies               | 2.86%                               | 3.13%                               | 115,369,815                                |
| Corporate Bonds           | 2.70%                               | 3.32%                               | 48,187,138                                 |
| Municipal Bonds           | 1.68%                               | 1.68%                               | 27,446,689                                 |
| Money Market Mutual Funds | 4.65%                               | 4.96%                               | 6,001,071                                  |
| Special Assessments       | 5.45%                               | 5.46%                               | 408,902                                    |
| CDs                       | 0.39%                               | 0.38%                               | 731,273                                    |
| Commercial Paper          | 4.81%                               | 5.85%                               | 959,540                                    |
| Total                     |                                     |                                     | \$348,022,274                              |

#### INVESTMENT PORTFOLIO June 30, 2023

|                                                  | Par Value   | Purchase Price | Fair Value 6/30/2023 |  |  |
|--------------------------------------------------|-------------|----------------|----------------------|--|--|
| Investments by Borough Finance Director          |             |                |                      |  |  |
| CORPORATE                                        | 19,000,000  | 19,020,067     | 18,696,050           |  |  |
| CDs                                              | 738,000     | 738,000        | 731,273              |  |  |
| COMMERCIAL PAPER                                 | 1,000,000   | 946,034        | 959,540              |  |  |
| MUNICIPAL                                        | 7,125,000   | 6,945,658      | 6,944,010            |  |  |
| AGENCY                                           | 77,750,000  | 77,111,579     | 76,770,898           |  |  |
| US TREASURY                                      | 26,000,000  | 25,904,524     | 25,475,810           |  |  |
| Total Investment by Borough Finance Director.    | 131,613,000 | 130,665,861    | 129,577,580          |  |  |
| Investment with External Manager:                |             |                |                      |  |  |
| CORPORATE                                        | 30,487,000  | 30,638,857.80  | 29,491,088.34        |  |  |
| MUNICIPAL                                        | 21,646,176  | 22,168,907.47  | 20,502,678.98        |  |  |
| AGENCY                                           | 41,345,888  | 41,231,717.73  | 38,598,917.83        |  |  |
| US TREASURY                                      | 33,500,000  | 31,789,157.98  | 29,800,215.00        |  |  |
| Total Security Investment with External Manager. | 126,979,064 | 125,828,641    | 118,392,900          |  |  |
| TOTAL SECURITY INVESTMENTS                       | 258,592,064 | 256,494,502    | 247,970,481          |  |  |
| CASH & CASH EQUIVALENTS                          | 99,642,892  | 99,642,892     | 99,642,892           |  |  |
| SPECIAL ASSESSMENTS                              | 408,902     | 408,902        | 408,902              |  |  |
| TOTAL PORTFOLIO                                  | 358,643,858 | 356,546,296    | 348,022,274          |  |  |