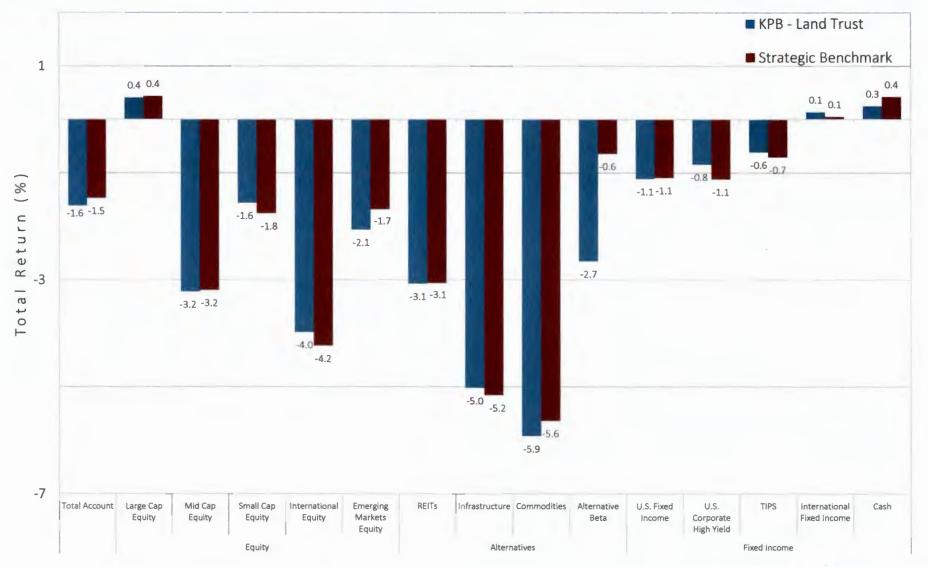

ue on 05-31-23 | 12.433.198 |

#### **INVESTMENT PERFORMANCE**

#### **Current Account Benchmark: Equity Blend** 5.00 4.00 Percent Total Return (Gross) 3.00 2.00 1.00 0.00 -2.00 Latest 1 Inception to Current Current Year to Date Month Quarter Date Year ■ Portfolio 2.64 -1.23 4.23 -1.61 -1.07 ® Benchmark -1.47 -0.85 3.14 -0.76 4.43

Performance is Annualized for Periods Greater than One Year

#### **MANAGEMENT TEAM**

Contact Phone Number:

| Client Relationship Manager: | Blake Phillips, CFA®<br>Blake@apcm.net |
|------------------------------|----------------------------------------|
| Your Portfolio Manager:      | Brandy Niclai, CFA®                    |

out fortions manager.



PORTFOLIO REVIEW

### Asset Class Performance May 2023

Kenai Peninsula Borough Land Trust Investment Fund



Performance is gross of management fees and net of internal fund fees.



# KENAI PENINSULA BOROUGH - LAND TRUST INVESTMENT FUND



Account Statement - Period Ending June 30, 2023

#### **ACCOUNT ACTIVITY**

| Portfolio Value on 05-31-23 | 12,433,198 |
|-----------------------------|------------|
| Contributions               | 158        |
| Withdrawals                 | -3,213     |
| Change in Market Value      | 395,064    |
| Interest                    | 1,211      |
| Dividends                   | 56,731     |

Portfolio Value on 06-30-23 12,883,150

#### **INVESTMENT PERFORMANCE**



Performance is Annualized for Periods Greater than One Year

#### **MANAGEMENT TEAM**

Client Relationship Manager:

Blake Phillips, CFA®
Blake@apcm.net

Your Portfolio Manager:

Brandy Niclai, CFA®