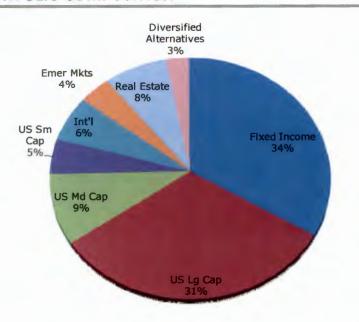

e      | 58,765     |
| Interest                    | 547        |
| Dividends                   | 9,894      |
| Portfolio Value on 04-30-23 | 12,636,331 |

#### **INVESTMENT PERFORMANCE**

#### **Current Account Benchmark: Equity Blend** 6.00 5.00 4.00 3.00 2.00 1.00 Year to Latest 1 Inception to Date Year Month Quarter ■ Portfolio 0.55 4.32 1.08 4.77 ■ Benchmark 0.63 4.68 4.93

Performance is Annualized for Periods Greater than One Year

#### **MANAGEMENT TEAM**

| Client Relationship Manager: | Blake Phillips, CFA®<br>Blake@apcm.net |
|------------------------------|----------------------------------------|
| Your Portfolio Manager:      | Brandy Niclai, CFA®                    |
| Contact Phone Number:        | 907/272-7575                           |

#### **PORTFOLIO COMPOSITION**



PORTFOLIO REVIEW

### Asset Class Performance April 2023

Kenai Peninsula Borough Land Trust Investment Fund



Performance is gross of management fees and net of internal fund fees.



# KENAI PENINSULA BOROUGH - LAND TRUST INVESTMENT FUND



907/272-7575

Account Statement - Period Ending May 31, 2023

#### **ACCOUNT ACTIVITY**

| Portfolio Value on 04-30-23 | 12,636,331 |
|-----------------------------|------------|
| Contributions               | 0          |
| Withdrawals                 | 0          |
| Change in Market Value      | -213,531   |
| Interest                    | 673        |
| Dividends                   | 9,724      |
| Portfolio Value on 05-31-23 | 12.433.198 |

#### **INVESTMENT PERFORMANCE**

#### **Current Account Benchmark: Equity Blend** 5.00 4.00 Percent Tota