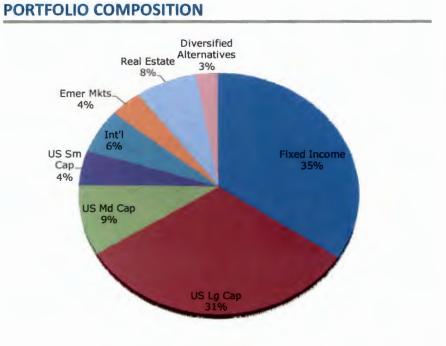

|
| Interest                    | 673        |
| Dividends                   | 9,724      |
| Portfolio Value on 05-31-23 | 12.433.198 |

#### **INVESTMENT PERFORMANCE**

#### **Current Account Benchmark: Equity Blend** 5.00 4.00 Percent Total Return (Gross) 3.00 2.00 1.00 0.00 -2.00 Latest 1 Inception to Current Current Year to Date Month Quarter Date Year ■ Portfolio 2.64 -1.23 4.23 -1.61 -1.07 ® Benchmark -1.47 -0.85 3.14 -0.76 4.43

Performance is Annualized for Periods Greater than One Year

#### **MANAGEMENT TEAM**

Contact Phone Number:

| Client Relationship Manager: | Blake Phillips, CFA®<br>Blake@apcm.net |
|------------------------------|----------------------------------------|
| Your Portfolio Manager:      | Brandy Niclai, CFA®                    |

out fortions manager.



PORTFOLIO REVIEW

### Asset Class Performance May 2023

Kenai Peninsula Borough Land Trust Investment Fund



Performance is gross of management fees and net of internal fund fees.



# KENAI PENINSULA BOROUGH - LAND TRUST INVESTMENT FUND



Account Statement - Period Ending June 30, 2023

#### **ACCOUNT ACTIVITY**

| Portfolio Value on 05-31-23 | 12,433,198 |
|-----------------------------|------------|
| Contributions               | 158        |
| Withdrawals                 | -3,213     |
| Change in Market Value      | 395,064    |
| Interest                    | 1,211      |
| Dividends                   | 56,731     |

Portfolio Value on 06-30-23 12,883,150

#### **INVESTMENT PERFORMANCE**



Performance is Annualized for Periods Greater than One Year

#### **MANAGEMENT TEAM**

Cl