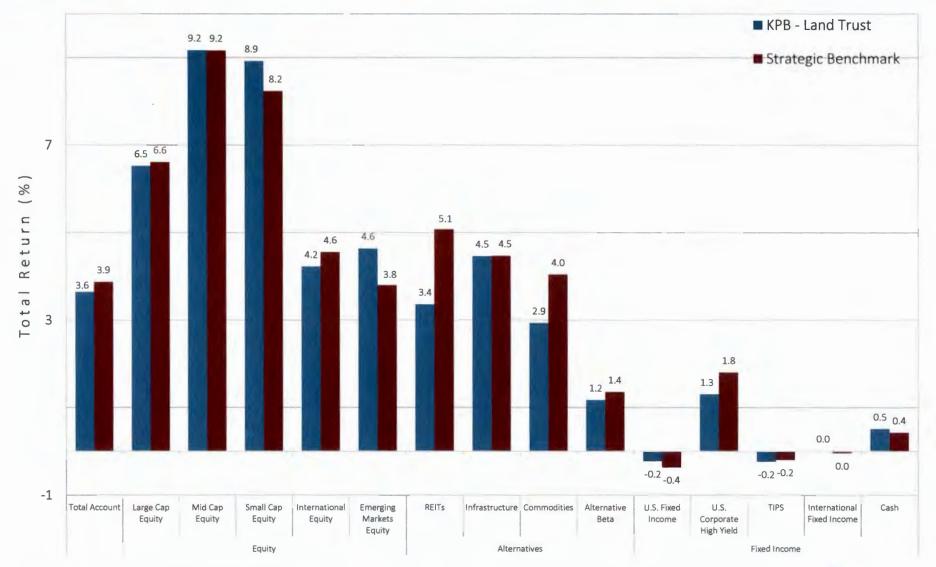

3

#### **ACCOUNT ACTIVITY**

| Portfolio Value on 05-31-23 | 12,433,198 |
|-----------------------------|------------|
| Contributions               | 158        |
| Withdrawals                 | -3,213     |
| Change in Market Value      | 395,064    |
| Interest                    | 1,211      |
| Dividends                   | 56,731     |

Portfolio Value on 06-30-23 12,883,150

#### **INVESTMENT PERFORMANCE**



Performance is Annualized for Periods Greater than One Year

#### **MANAGEMENT TEAM**

Client Relationship Manager:

Blake Phillips, CFA®
Blake@apcm.net

Your Portfolio Manager:

Brandy Niclai, CFA®

Contact Phone Number: 907/272-7575

#### **PORTFOLIO COMPOSITION**



PORTFOLIO REVIEW

### Asset Class Performance June 2023

Kenai Peninsula Borough Land Trust Investment Fund



Performance is gross of management fees and net of internal fund fees.



## Kenai Peninsula Borough Finance Department

#### MEMORANDUM

TO:

Brent Johnson, Assembly President

Members of the Kenai Peninsula Borough Assembly

THRU:

Peter A. Micciche, Borough Mayor PAM

THRU:

Brandi Harbaugh, Finance Director

FROM:

Sarah Hostetter, Payroll Accountant SH

DATE:

August 9, 2023

RE:

Capital Project Reports - June 30, 2023

Attached are the quarterly project reports for the Borough's capital project funds:

Fund 400 - Borough and Grant Funded School Capital Projects Fund

Fund 401 - Bond Funded Capital Projects Fund

Fund 407 - General Government Capital Projects Fund

Fund 411 - Solid Waste Capital Projects Fund

Fund 434 - Road Service Area Capital Projects Fund

Fund 441 - Nikiski F