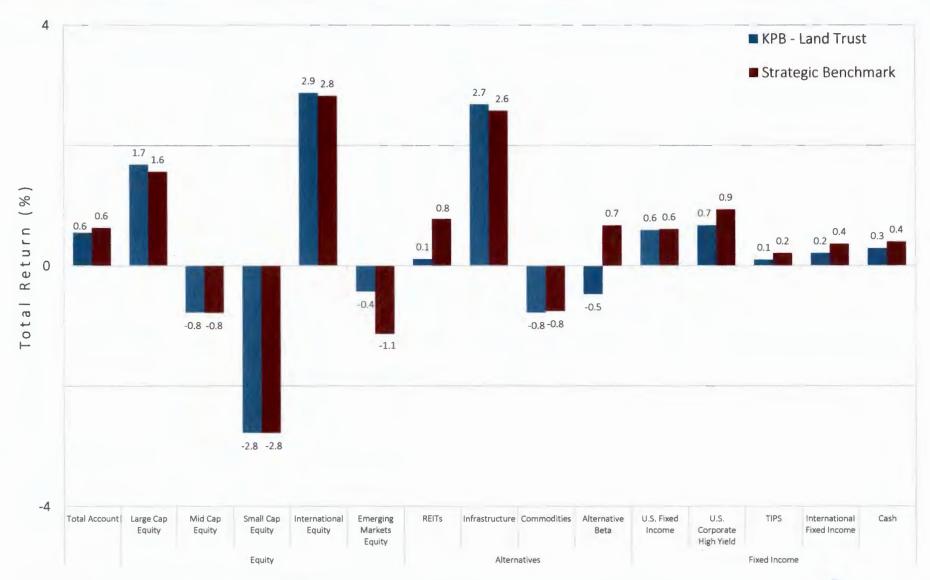

| Portfolio Value on 04-30-23 | 12,636,331 |

#### **INVESTMENT PERFORMANCE**

#### **Current Account Benchmark: Equity Blend** 6.00 5.00 4.00 3.00 2.00 1.00 Year to Latest 1 Inception to Date Year Month Quarter ■ Portfolio 0.55 4.32 1.08 4.77 ■ Benchmark 0.63 4.68 4.93

Performance is Annualized for Periods Greater than One Year

#### **MANAGEMENT TEAM**

| Client Relationship Manager: | Blake Phillips, CFA®<br>Blake@apcm.net |
|------------------------------|----------------------------------------|
| Your Portfolio Manager:      | Brandy Niclai, CFA®                    |
| Contact Phone Number:        | 907/272-7575                           |

#### **PORTFOLIO COMPOSITION**



PORTFOLIO REVIEW

### Asset Class Performance April 2023

Kenai Peninsula Borough Land Trust Investment Fund



Performance is gross of management fees and net of internal fund fees.



# KENAI PENINSULA BOROUGH - LAND TRUST INVESTMENT FUND



907/272-7575

Account Statement - Period Ending May 31, 2023

#### **ACCOUNT ACTIVITY**

| Portfolio Value on 04-30-23 | 12,636,331 |
|-----------------------------|------------|
| Contributions               | 0          |
| Withdrawals                 | 0          |
| Change in Market Value      | -213,531   |
| Interest                    | 673        |
| Dividends                   | 9,724      |
| Portfolio Value on 05-31-23 | 12.433.198 |

#### **INVESTMENT PERFORMANCE**

#### **Current Account Benchmark: Equity Blend** 5.00 4.00 Percent Total Return (Gross) 3.00 2.00 1.00 0.00 -2.00 Latest 1 Inception to Current Current Year to Date Month Quarter Date