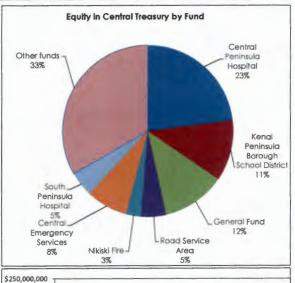

| Major Categories:                                                      | Percentage of Portfolio | Book Value<br>quarter ending<br>6/30/2023 |
|------------------------------------------------------------------------|-------------------------|-------------------------------------------|
| Bond related funds                                                     | 17.28%                  | \$61,618,829                              |
| Hospital service area funds & plant/equipment replacement funds (PREF) | 19.33%                  | 68,910,780                                |
| School District                                                        | 11.46%                  | 40,868,720                                |
| Capital Project fund restrictions                                      | 14.20%                  | 50,637,650                                |
| Special Revenue funds restrictions                                     | 14.65%                  | 52,221,875                                |
| Internal Service/Agency fund restrictions                              | 5.32%                   | 18,959,825                                |
| General Fund                                                           | 17.76%                  | 63,328,617                                |
| Total                                                                  | 100.00%                 | \$356,546,296                             |