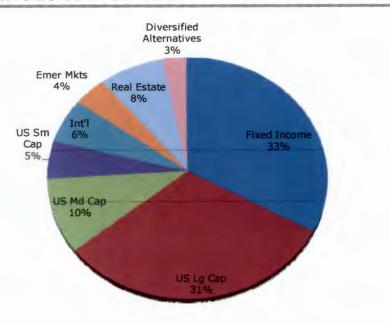

es.



# KENAI PENINSULA BOROUGH - LAND TRUST INVESTMENT FUND



Account Statement - Period Ending June 30, 2023

#### **ACCOUNT ACTIVITY**

| Portfolio Value on 05-31-23 | 12,433,198 |
|-----------------------------|------------|
| Contributions               | 158        |
| Withdrawals                 | -3,213     |
| Change in Market Value      | 395,064    |
| Interest                    | 1,211      |
| Dividends                   | 56,731     |

Portfolio Value on 06-30-23 12,883,150

#### **INVESTMENT PERFORMANCE**



Performance is Annualized for Periods Greater than One Year

#### **MANAGEMENT TEAM**

Client Relationship Manager:

Blake Phillips, CFA®
Blake@apcm.net

Your Portfolio Manager:

Brandy Niclai, CFA®

Contact Phone Number: 907/272-7575

#### **PORTFOLIO COMPOSITION**



PORTFOLIO REVIEW

### Asset Class Performance June 2023

Kenai Peninsula Borough Land Trust Investment Fund



Performance is gross of management fees and net of internal fund fees.



## Kenai Peninsula Borough Finance Department

#### MEMORANDUM

TO:

Brent Johnson, Assembly President

Members of the Kenai Peninsula Borough Assembly

THRU:

Peter A. Micciche, Borough Mayor PAM

THRU:

Brandi Harbaugh, Finance Director

FROM:

Sarah Hostetter, Payroll Accountant SH

DATE:

August 9, 2023

RE:

Capital Project Reports - June 30, 2023

Attached are the quarterly project reports for the Borough's capital project funds:

Fund 400 - Borough and Grant Funded School Capital Projects Fund

Fund 401 - Bond Funded Capital Projects Fund

Fund 407 - General Government Capital Projects Fund

Fund 41