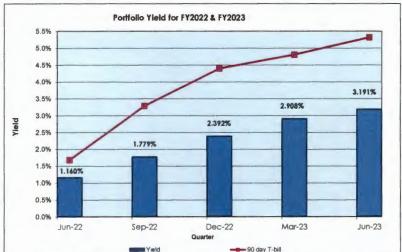

**DATE:** August 24, 2023

**RE:** Investment Report guarter ended 6/30/23

Attached is the Quarterly Investment Report of the Kenai Peninsula Borough for the quarter ending June 30, 2023.

| Portfolio Statistics      | Quarter Ended 3/31/2023 | Quarter Ended 6/30/2023 |
|---------------------------|-------------------------|-------------------------|
| Average Daily Balance     | \$354,005,531           | \$360,631,203           |
| Earned Interest Yield     | 2.908%                  | 3.191%                  |
| Duration in Years         | 1.79                    | 1.81                    |
| Book Value                | \$372,420,684           | \$356,546,296           |
| Market Value              | \$364,355,019           | \$348,022,274           |
| Percent % of Market Value | 102.21%                 | 102.45%                 |