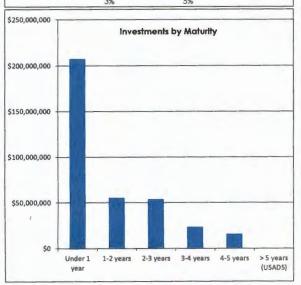

**DATE:** August 24, 2023

**RE:** Investment Report guarter ended 6/30/23

Attached is the Quarterly Investment Report of the Kenai Peninsula Borough for the quarter ending June 30, 2023.

| Portfolio Statistics      | Quarter Ended 3/31/2023 | Quarter Ended 6/30/2023 |
|---------------------------|-------------------------|-------------------------|
| Average Daily Balance     | \$354,005,531           | \$360,631,203           |
| Earned Interest Yield     | 2.908%                  | 3.191%                  |
| Duration in Years         | 1.79                    | 1.81                    |
| Book Value                | \$372,420,684           | \$356,546,296           |
| Market Value              | \$364,355,019           | \$348,022,274           |
| Percent % of Market Value | 102.21%                 | 102.45%                 |