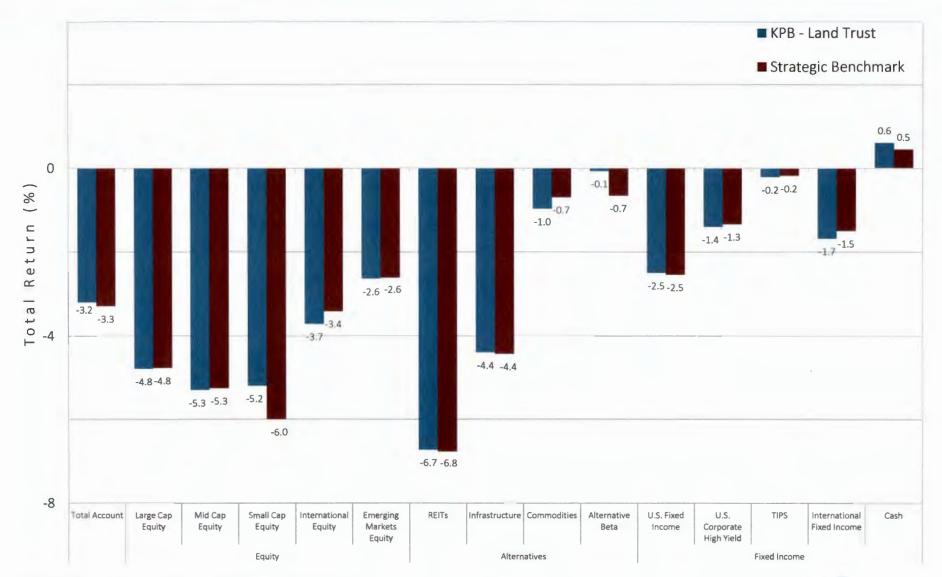

is gross of management fees and net of internal fund fees.



## Portfolio Overview

| BEGINNING VALUE<br>+ ACCRUED | \$12,940,740 |
|------------------------------|--------------|
| TRANSFERS IN/<br>OUT         | \$1,182,942  |
| REALIZED GAINS               | \$37,755     |
| CHANGE IN<br>MARKET VALUE    | -\$524,373   |
| INTEREST INCOME              | \$9,569      |
| DIVIDEND INCOME              | \$39,293     |
| ENDING VALUE +<br>ACCRUED    | \$13,685,926 |



## **Portfolio Composition**



### **Investment Performance**



Performance is annualized for periods greater than one year. Inception to date performance begins July 01, 2019 Past performance is not indicative of future results.

# Asset Class Performance September 2023

Kenai Peninsula Borough Land Trust Investment Fund



Performance is gross of management fees and net of internal fund fees.



# Kenai Peninsula Borough Assessing Department

### **MEMORANDUM**

TO:

Peter A. Micciche, Borough Mayor

FROM:

Adeena Wilcox, Borough Assessor

DATE:

November 17, 2023

RE:

Tax Adjustment Request Approval

Attached is a spreadsheet of tax adjustment requests required by changes to the assessment roll. These adjustments are being submitted to the Finance Department for processing.

Borough code 5.12.119 (D) authorizes the mayor to approve tax adjustment requests prepared by the borough assessor.

I hereby certify that I have reviewed the tax adjustment requests submitted for your signature and I find them to be proper and correct.

DATED: November 17, 2023

Adeena Wilcox Borough Assessor

**APPROVED** 

Peter A