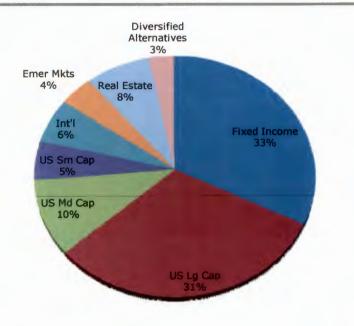

TRUST INVESTMENT FUND



Account Statement - Period Ending July 31, 2023

### **ACCOUNT ACTIVITY**

| Portfolio Value on 06-30-23 | 12,883,150 |
|-----------------------------|------------|
| Contributions               | 0          |
| Withdrawals                 | -1,610     |
| Change in Market Value      | 275,579    |
| Interest                    | 973        |
| Dividends                   | 14,677     |
|                             |            |

Portfolio Value on 07-31-23 13,172,769

### **INVESTMENT PERFORMANCE**



Performance is Annualized for Periods Greater than One Year

### **MANAGEMENT TEAM**

Client Relationship Manager: Blake Phillips, CFA®
Blake@apcm.net

Your Portfolio Manager: Brandy Niclai, CFA®

Contact Phone Number: 907/272-7575

### **PORTFOLIO COMPOSITION**



# Asset Class Performance July 2023

Kenai Peninsula Borough Land Trust Investment Fund



Performance is gross of management fees and net of internal fund fees.



# KENAI PENINSULA BOROUGH - LAND TRUST INVESTMENT FUND



Account Statement - Period Ending August 31, 2023

### **ACCOUNT ACTIVITY**

| tfolio Value on 07-31-23 | 13,172,769 |
|--------------------------|------------|
| Contributions            | 0          |
| Withdrawals              | -1,647     |
| Change in Market Value   | -236,161   |
| Interest                 | 423        |
| Dividends                | 10,856     |
|                          |            |

Portfolio Value on 08-31-23 12,946,240

### **INVESTMENT PERFORMANCE**



Performance is Annualized for Periods Greater than One Year

### **MANAGEMENT TEAM**

C