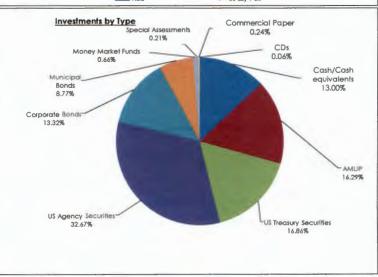

| Investment Description    | Yield Quarter<br>Ended<br>6/30/2023 | Yield Quarter<br>Ended<br>9/30/2023 | Market Value<br>Quarter Ended<br>9/30/2023 |
|---------------------------|-------------------------------------|-------------------------------------|--------------------------------------------|
| Cash and Cash Equivalents | 3.74%                               | 3.85%                               | \$50,227,889                               |
| AMLIP                     | 4.90%                               | 5.30%                               | 62,938,436                                 |
| U.S. Treasury Securities  | 2.48%                               | 3.22%                               | 62,940,161                                 |
| US Agencies               | 3.13%                               | 3.49%                               | 123,427,709                                |
| Corporate Bonds           | 3.32%                               | 3.86%                               | 49,985,391                                 |
| Municipal Bonds           | 1.68%                               | 1.84%                               | 24,604,055                                 |
| Money Market Mutual Funds | 4.96%                               | 5.21%                               | 2,541,717                                  |
| Special Assessments       | 5.46%                               | 6.75%                               | 799,924                                    |
| CDs                       | 0.38%                               | 0.55%                               | 237,996                                    |
| Commercial Paper          | 5.85%                               | 5.85%                               | 972,930                                    |
| Total                     |                                     |                                     | \$378,676,208                              |