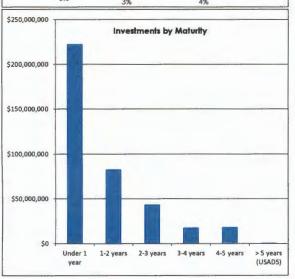

#### INVESTMENT PORTFOLIO September 30, 2023

|                                                  | Par Value      | Purchase Price | Fair Value 9/30/2023 |
|--------------------------------------------------|----------------|----------------|----------------------|
| Investments by Borough Finance Director          |                |                |                      |
| CORPORATE                                        | 19,862,000.00  | 19,723,241.54  | 19,503,135.72        |
| CDs                                              | 240,000.00     | 240,000.00     | 237,996.00           |
| COMMERCIAL PAPER                                 | 1,000,000.00   | 946,033.75     | 972,930.00           |
| MUNICIPAL                                        | 8,450,000.00   | 8,179,351.75   | 8,225,486.50         |
| AGENCY                                           | 82,500,000.00  | 81,724,530.96  | 81,742,495.00        |
| US TREASURY                                      | 33,500,000.00  | 33,108,131.16  | 32,943,455.00        |
| Total Investment by Borough Finance Director:    | 145,552,000.00 | 143,921,289.16 | 143,625,498.22       |
| Investment with External Manager:                |                |                |                      |
| CORPORATE                                        | 31,562,000.00  | 31,716,710.80  | 30,482,255.49        |
| MUNICIPAL                                        | 17,306,176.47  | 17,644,683.47  | 16,378,568.69        |
| AGENCY                                           | 44,677,552.36  | 44,487,426.77  | 41,685,214.22        |
| US TREASURY                                      | 33,650,000.00  | 32,036,089.34  | 29,996,706.00        |
| Total Security Investment with External Manager: | 127,195,728.83 | 125,884,910.38 | 118,542,744.40       |
| TOTAL SECURITY INVESTMENTS                       | 272,747,728.83 | 269,806,199.54 | 262,168,242.62       |
| CASH & CASH EQUIVALENTS                          | 115.708.041.37 | 115.708.041.37 | 115,708,041.37       |
| SPECIAL ASSESSMENTS                              | 799,923.83     | 799,923.83     | 799,923.83           |
| TOTAL PORTFOLIO                                  | 389,255,694.03 | 386,314,164.74 | 378,676,207.82       |