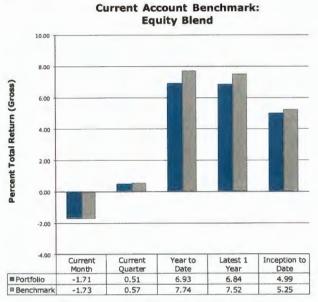

# Asset Class Performance September 2023

Kenai Peninsula Borough Land Trust Investment Fund

Performance is gross of management fees and net of internal fund fees.