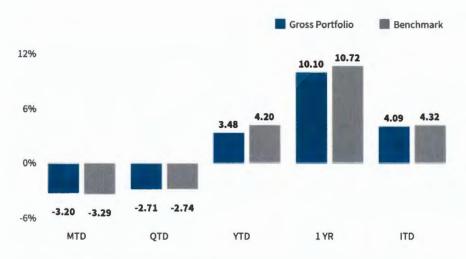

### **INVESTMENT PERFORMANCE**

Performance is Annualized for Periods Greater than One Year