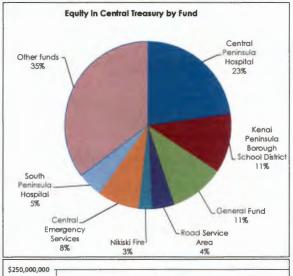

| Major Categories:                                                      | Percentage of Portfolio | Book Value<br>quarter ending<br>9/30/2023 |
|------------------------------------------------------------------------|-------------------------|-------------------------------------------|
| Bond related funds                                                     | 16.20%                  | \$62,589,247                              |
| Hospital service area funds & plant/equipment replacement funds (PREF) | 19.90%                  | 76,881,309                                |
| School District                                                        | 11.44%                  | 44,206,786                                |
| Capital Project fund restrictions                                      | 15.95%                  | 61,624,557                                |
| Special Revenue funds restrictions                                     | 17.32%                  | 66,901,543                                |
| Internal Service/Agency fund restrictions                              | 4.93%                   | 19,027640                                 |
| General Fund                                                           | 14.26%                  | 55,083,083                                |
| Total                                                                  | 100.00%                 | \$386,314,165                             |