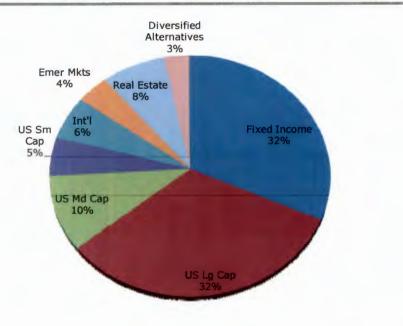

NSULA BOROUGH - LAND TRUST INVESTMENT FUND



Account Statement - Period Ending August 31, 2023

### **ACCOUNT ACTIVITY**

| tfolio Value on 07-31-23 | 13,172,769 |
|--------------------------|------------|
| Contributions            | 0          |
| Withdrawals              | -1,647     |
| Change in Market Value   | -236,161   |
| Interest                 | 423        |
| Dividends                | 10,856     |
|                          |            |

Portfolio Value on 08-31-23 12,946,240

### **INVESTMENT PERFORMANCE**



Performance is Annualized for Periods Greater than One Year

### **MANAGEMENT TEAM**

Client Relationship Manager:

Blake Phillips, CFA®

Blake@apcm.net

Your Portfolio Manager: Brandy Niclai, CFA®

Contact Phone Number: 907/272-7575

### **PORTFOLIO COMPOSITION**



## Asset Class Performance August 2023

Kenai Peninsula Borough Land Trust Investment Fund



Performance is gross of management fees and net of internal fund fees.



## Portfolio Overview

| BEGINNING VALUE<br>+ ACCRUED | \$12,940,740 |
|------------------------------|--------------|
| TRANSFERS IN/<br>OUT         | \$1,182,942  |
| REALIZED GAINS               | \$37,755     |
| CHANGE IN<br>MARKET VALUE    | -\$524,373   |
| INTEREST INCOME              | \$9,569      |
| DIVIDEND INCOME              | \$39,293     |
| ENDING VALUE +<br>ACCRUED    | \$13,685,926 |



## **Portfolio Composition**



### **Investment Performance**



Performance is annualized for periods greater than one year. Inception to date performance begins July 01, 2019 Past performance is not indicative of futu