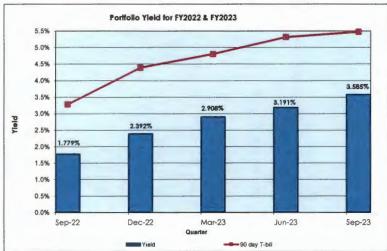

DATE: December 12, 2023

**RE:** Investment Report quarter ended 9/30/23

Attached is the Quarterly Investment Report of the Kenai Peninsula Borough for the quarter ending September 30, 2023.

| Portfolio Statistics      | Quarter Ended 6/30/2023 | Quarter Ended 9/30/2023 |  |
|---------------------------|-------------------------|-------------------------|--|
| Average Daily Balance     | \$360,631,203           | \$365,325,089           |  |
| Earned Interest Yield     | 3.191%                  | 3.585%                  |  |
| Duration in Years         | 1.81                    | 1.78                    |  |
| Book Value                | \$356,546,296           | \$386,314,165           |  |
| Market Value              | \$348,022,274           | \$378,676,208           |  |
| Percent % of Market Value | 102.45%                 | 102.02%                 |  |