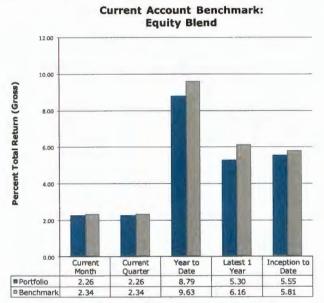

# Asset Class Performance July 2023

Kenai Peninsula Borough Land Trust Investment Fund

Performance is gross of management fees and net of internal fund fees.