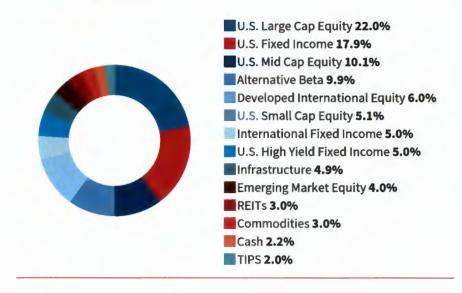

T TEAM**

Client Relationship Manager:

Blake Phillips, CFA®

Blake@apcm.net

Your Portfolio Manager: Brandy Niclai, CFA®

Contact Phone Number: 907/272-7575

### **PORTFOLIO COMPOSITION**



## Asset Class Performance August 2023

Kenai Peninsula Borough Land Trust Investment Fund



Performance is gross of management fees and net of internal fund fees.



## Portfolio Overview

| BEGINNING VALUE<br>+ ACCRUED | \$12,940,740 |
|------------------------------|--------------|
| TRANSFERS IN/<br>OUT         | \$1,182,942  |
| REALIZED GAINS               | \$37,755     |
| CHANGE IN<br>MARKET VALUE    | -\$524,373   |
| INTEREST INCOME              | \$9,569      |
| DIVIDEND INCOME              | \$39,293     |
| ENDING VALUE +<br>ACCRUED    | \$13,685,926 |



## **Portfolio Composition**



### **Investment Performance**



Performance is annualized for periods greater than one year. Inception to date performance begins July 01, 2019 Past performance is not indicative of future results.

# Asset Class Performance September 2023

Kenai Peninsula Borough Land Trust Investment Fund



Performance is gross of management fees and net of internal fund fees.



# Kenai Peninsula Borough Assessing Department

### **MEMORANDUM**

TO:

Peter A. Micciche, Borough Mayor

FROM:

Adeena Wilcox, Borough Assessor

DATE:

November 17, 2023

RE:

Tax Adjustment Request Approval

Attached is a spreadsheet of tax adjustment requests required by changes to the assessment roll. These adjustments are being submitted to the Finance Department for processing.

Borough code 5.12.119 (D) authorizes t