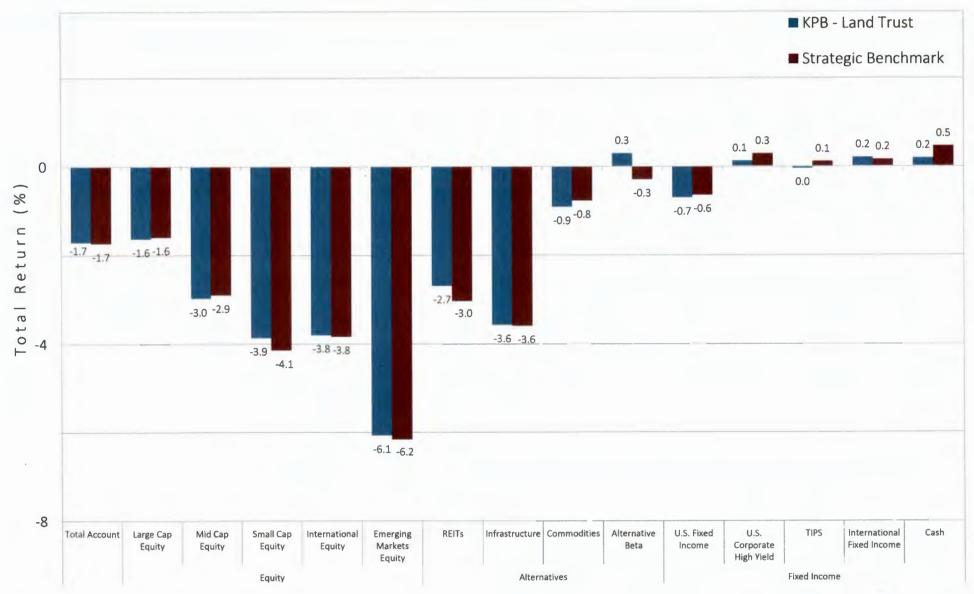

# Asset Class Performance July 2023

Kenai Peninsula Borough Land Trust Investment Fund

Performance is gross of management fees and net of internal fund fees.