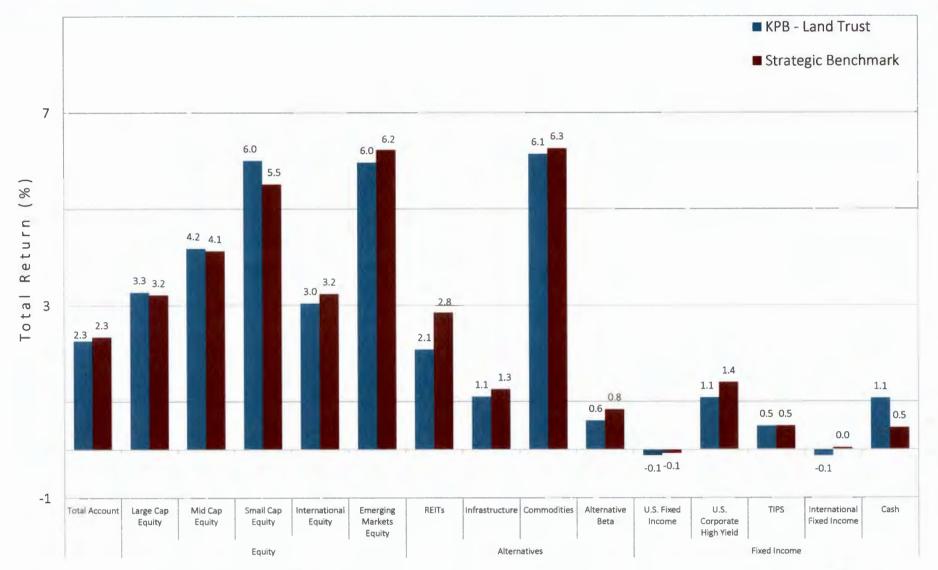

TIVITY**

| Portfolio Value on 06-30-23 | 12,883,150 |
|-----------------------------|------------|
| Contributions               | 0          |
| Withdrawals                 | -1,610     |
| Change in Market Value      | 275,579    |
| Interest                    | 973        |
| Dividends                   | 14,677     |
|                             |            |

Portfolio Value on 07-31-23 13,172,769

### **INVESTMENT PERFORMANCE**



Performance is Annualized for Periods Greater than One Year

### **MANAGEMENT TEAM**

Client Relationship Manager: Blake Phillips, CFA®
Blake@apcm.net

Your Portfolio Manager: Brandy Niclai, CFA®

Contact Phone Number: 907/272-7575

### **PORTFOLIO COMPOSITION**



# Asset Class Performance July 2023

Kenai Peninsula Borough Land Trust Investment Fund



Performance is gross of management fees and net of internal fund fees.



# KENAI PENINSULA BOROUGH - LAND TRUST INVESTMENT FUND



Account Statement - Period Ending August 31, 2023

### **ACCOUNT ACTIVITY**

| tfolio Value on 07-31-23 | 13,172,769 |
|--------------------------|------------|
| Contributions            | 0          |
| Withdrawals              | -1,647     |
| Change in Market Value   | -236,161   |
| Interest                 | 423        |
| Dividends                | 10,856     |
|                          |            |

Portfolio Value on 08-31-23 12,946,240

### **INVESTMENT PERFORMANCE**



Performance is Annualized for Periods Greater than One Year

### **MANAGEMENT TEAM**

Client Relationship Manager:

Blake Phillips, CFA®

Blake@apcm.net

Your Portfolio Manager: