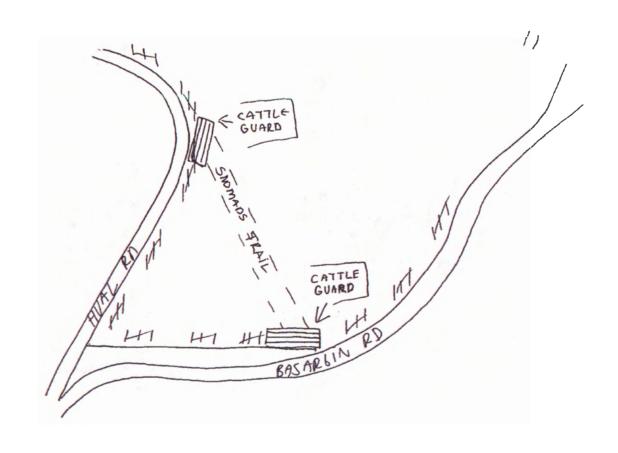

Based on historic weather conditions most likely the leased land (and cabin) will be occupied from month of May thru end of October.

Again weather depending.

The cabin will not be use as a permanent residence.

#### **INSTALLATION of CATTLE Guards**

Enclosed is a print out showing how a cattle guard will be constructed and their location on the leased land.

#### **EXTRACTION of GRAVEL ON THE LEASED LAND<**

Provide extractible gravel can be found within the leased parcel,

1000 yards will be excavated and used over the life of this lease contract

Compensation to KPB for extracted gravel is at the KPB rate of \$3.25 per yard.

Than you for pur consideration.

Rober Gibson, President

ALASKA LAND AND CATTLE COMPANY

PO X 650

Cooper Landing, AK 99572

907-5980-2000

robert@arctic.net.





belete this facing area.

Agriculture Lease Rate Map
Township 04 South, Range 11 West
Section 22: NW1/4 & NW1/4NE1/4 & S1/2NE1/4, Seward Meridian, containing 280 +/- acres

Section 22: NW1/4 & NW1/4NE1/4 & S1/2NE1/4, Seward Meridian, containing 280 +/- acres

D e v e i o p m e m t P i an \_ R a t e
Category

Contain do not be a single of the category

Containing to Rangaland

D - Managed Forestland

E - Nou-Farmed Sensitive Land

E - Nou-Farmed Sensitive Land

H - Bacayard Site

Valid other values>

Parcels

Nou-Farmed Sensitive Land

A - Ceass Raserves - Ungated

Nou-Farmed Sensitive Land

FACCES Raserves - Ungated

Nou-Farmed Sensitive Land

Catiful other values>

Parcels

Nou-Farmed Sensitive Land

Catiful other values>

Parcels

Nou-Farmed Sensitive Land

Catiful other values>

Par