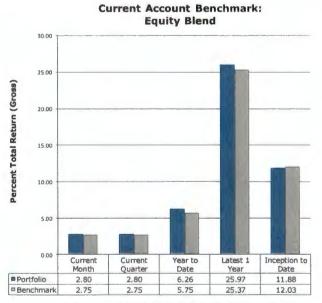

Value Adjustment -06/30/21            |    | 495,230.15     |
| Fair Value Adjustment - 6/30/20            | _  | 3,394,305.27   |
| Change in Fair Value FY2021                | \$ | (2,899,075.12) |
|                                            |    |                |









# KENAI PENINSULA BOROUGH - LAND TRUST INVESTMENT FUND



Account Statement - Period Ending April 30, 2021

#### **ACCOUNT ACTIVITY**

| Portfolio Value on 03-31-21 | 7,462,101 |
|-----------------------------|-----------|
| Contributions               | 0         |
| Withdrawals                 | -933      |
| Change in Market Value      | 205,335   |
| Interest                    | 3         |
| Dividends                   | 3,886     |

Portfolio Value on 04-30-21

7,670,393

#### **INVESTMENT PERFORMANCE**

. 4



Performance is Annualized for Periods Greater than One Year

#### **MANAGEMENT TEAM**

Client Relationship Manager: Amber Frizzell, AIF®
Amber@apcm.net

Your Portfolio Manager: Brandy Niclai, CFA®

Contact Phone Number: 907/272-7575

#### **PORTFOLIO COMPOSITION**



## KENAI PENINSULA BOROUGH - LAND TRUST INVESTMENT FUND



Account Statement - Period Ending May 31, 2021

#### **ACCOUNT ACTIVITY**

| ortfolio Value on 04-30-21 | 7,670,393 |
|----------------------------|-----------|
| Contributions              | 0         |
| Withdrawals                | -959      |
| Change in Market Value     | 74,563    |
| Interest                   | 3         |
| Dividends                  | 2,802     |
|                            |           |

Portfolio Value on 05-31-21 7,746,803

#### **INVES