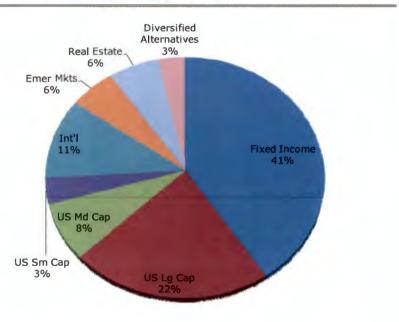

## **ACCOUNT ACTIVITY**

| ortfolio Value on 04-30-21 | 7,670,393 |
|----------------------------|-----------|
| Contributions              | 0         |
| Withdrawals                | -959      |
| Change in Market Value     | 74,563    |
| Interest                   | 3         |
| Dividends                  | 2,802     |
|                            |           |

Portfolio Value on 05-31-21 7,746,803

#### **INVESTMENT PERFORMANCE**



Performance is Annualized for Periods Greater than One Year

on to be all with a completification to the afficient dimensional from their contents.

#### **MANAGEMENT TEAM**

Client Relationship Manager:

Blake Phillips, CFA®

Blake@apcm.net

Your Portfolio Manager: Brandy Niclai, CFA®

Contact Phone Number: 907/272-7575

#### **PORTFOLIO COMPOSITION**



# KENAI PENINSULA BOROUGH - LAND TRUST INVESTMENT FUND



Account Statement - Period Ending June 30, 2021

#### **ACCOUNT ACTIVITY**

| Portfolio Value on 05-31-21 | 7,746,803 |
|-----------------------------|-----------|
| Contributions               | 0         |
| Withdrawals                 | -968      |
| Change in Market Value      | 20,211    |
| Interest                    | 3         |
| Dividends                   | 28,085    |
| Portfolio Value on 06-30-21 | 7,794,134 |

#### **INVESTMENT PERFORMANCE**



Performance is Annualized for Periods Greater than One Year

#### **MANAGEMENT TEAM**

Client Relationship Manager:

Blake Phillips, CFA®

Blake@apcm.net

Your Portfolio Manager: Brandy Niclai, CFA®

Contact Phone Number: 907/272-7575

#### PORTFOLIO COMPOSITION



## Kenai P