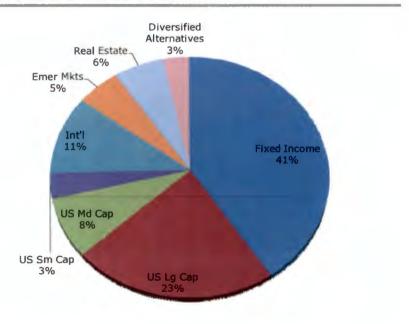

# KENAI PENINSULA BOROUGH - LAND TRUST INVESTMENT FUND



Account Statement - Period Ending April 30, 2021

#### **ACCOUNT ACTIVITY**

| Portfolio Value on 03-31-21 | 7,462,101 |
|-----------------------------|-----------|
| Contributions               | 0         |
| Withdrawals                 | -933      |
| Change in Market Value      | 205,335   |
| Interest                    | 3         |
| Dividends                   | 3,886     |

Portfolio Value on 04-30-21

7,670,393

#### **INVESTMENT PERFORMANCE**

. 4



Performance is Annualized for Periods Greater than One Year

#### **MANAGEMENT TEAM**

Client Relationship Manager: Amber Frizzell, AIF®
Amber@apcm.net

Your Portfolio Manager: Brandy Niclai, CFA®

Contact Phone Number: 907/272-7575

#### **PORTFOLIO COMPOSITION**



## KENAI PENINSULA BOROUGH - LAND TRUST INVESTMENT FUND



Account Statement - Period Ending May 31, 2021

#### **ACCOUNT ACTIVITY**

| ortfolio Value on 04-30-21 | 7,670,393 |
|----------------------------|-----------|
| Contributions              | 0         |
| Withdrawals                | -959      |
| Change in Market Value     | 74,563    |
| Interest                   | 3         |
| Dividends                  | 2,802     |
|                            |           |

Portfolio Value on 05-31-21 7,746,803

#### **INVESTMENT PERFORMANCE**



Performance is Annualized for Periods Greater than One Year

on to be all with a completification to the afficient dimensional from their contents.

#### **MANAGEMENT TEAM**

Client Relationship Manager:

Blake Phillips, CFA®

Blake@apcm.net

Yo