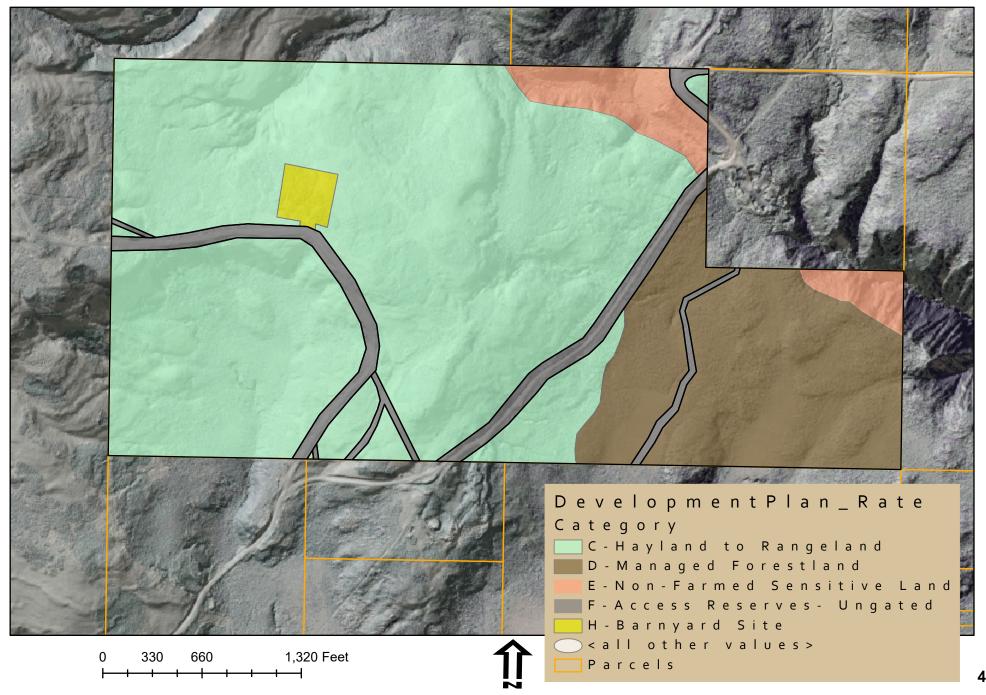

the Basargin Road Area for Agricultural Use (Mayor)

Attachments: Ordinance 2021-28

Memo

Advisory Board Recommendations 080321

Department Memo and Applicant Amendment 090721

Ak Land & Cattle MAP

AK Land & Cattle Rate MAP