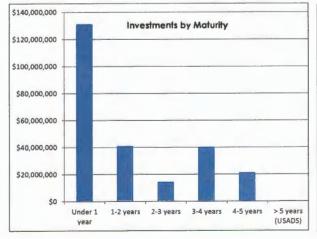

| 70,335,490.34  | 70,335,490.34  | 70,335,490.34            |
| SPECIAL ASSESSMENTS                              | 957,695.45     | 957,695.45     | 957,695.45               |
| TOTAL PORTFOLIO                                  | 246,520,257.96 | 249,132,285.23 | 249,627,515.38           |

| Investment Portfolio - Purchase Price      | \$ | 179,093,639.47 |
|--------------------------------------------|----|----------------|
| Investment Portfolio - Fair Value 06/30/21 | _  | 179,588,869.62 |
| Fair Value Adjustment -06/30/21            |    | 495,230.15     |
| Fair Value Adjustment - 6/30/20            | _  | 3,394,305.27   |
| Change in Fair Value FY2021                | \$ | (2,899,075.12) |
|                                            |    |                |









# KENAI PENINSULA BOROUGH - LAND TRUST INVESTMENT FUND



Account Statement - Period Ending April 30, 2021

#### **ACCOUNT ACTIVITY**

| Portfolio Value on 03-31-21 | 7,462,101 |
|-----------------------------|-----------|
| Contributions               | 0         |
| Withdrawals                 | -933      |
| Change in Market Value      | 205,335   |
| Interest                    | 3         |
| Dividends                   | 3,886     |

Portfolio Value on 04-30-21

7,670,393

#### **INVESTMENT PERFORMANCE**

. 4



Performance is Annualized for Periods Greater than One Year

#### **MANAGEMENT TEAM**

Client Relationship Manager: Amber Frizzell, AIF®
Amber@apcm.net

Your Portfolio Manager: Brandy Niclai, CFA®

Contact Phone Number: 907/272-7575

#### **PORTFOLIO COMPOSITION**



## K