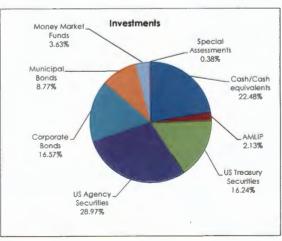

| 70,335,490.34  | 70,335,490.34  | 70,335,490.34            |
| SPECIAL ASSESSMENTS                              | 957,695.45     | 957,695.45     | 957,695.45               |
| TOTAL PORTFOLIO                                  | 246,520,257.96 | 249,132,285.23 | 249,627,515.38           |

| Investment Portfolio - Purchase Price      | \$ | 179,093,639.47 |
|--------------------------------------------|----|----------------|
| Investment Portfolio - Fair Value 06/30/21 | _  | 179,588,869.62 |
| Fair Value Adjustment -06/30/21            |    | 495,230.15     |
| Fair Value Adjustment - 6/30/20            | _  | 3,394,305.27   |
| Change in Fair Value FY2021                | \$ | (2,899,075.12) |
|                                            |    |                |









# KENAI PENINSULA BOROUGH - LAND TRUST INVESTMENT FUND



Account Statement - Period Ending April 30, 2021

#### **ACCOUNT ACTIVITY**

| Portfolio Value on 03-31-21 | 7,462,101 |
|-----------------------------|-----------|
| Contributions               | 0         |
| Withdrawals                 | -933      |
| Change in Market Value      | 205,335   |
| Interest                    | 3         |
| Dividends                   | 3,886     |

Portfolio Value on 04-30-21

7,670,393

#### **INVESTMENT PERFORMANCE**

. 4



Performance is Annualized for Periods Greater than One Year

#### **MANAGEMENT TEAM**

Client Relationship Manager: Amber Frizzell, AIF®
Amber@apcm.net

Your Portfolio Manager: Brandy Niclai, CFA®

Contact Phone Number: 907/272-7575

#### **PORTFOLIO COMPOSITION**



## KEN