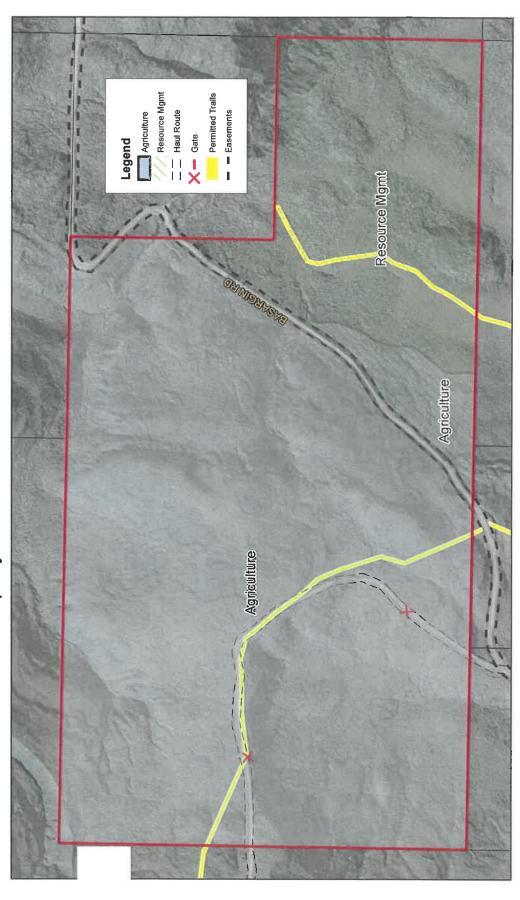

the Basargin Road Area for Agricultural Use (Mayor)

Attachments: Ordinance 2021-28

Memo

Advisory Board Recommendations 080321

Department Memo and Applicant Amendment 090721

Ak Land & Cattle MAP

AK Land & Cattle Rate MAP