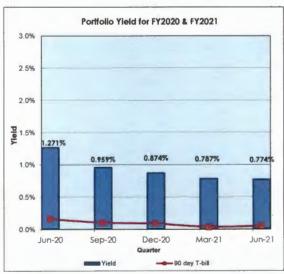

| 70,335,490.34  | 70,335,490.34  | 70,335,490.34            |
| SPECIAL ASSESSMENTS                              | 957,695.45     | 957,695.45     | 957,695.45               |
| TOTAL PORTFOLIO                                  | 246,520,257.96 | 249,132,285.23 | 249,627,515.38           |

| Investment Portfolio - Purchase Price      | \$ | 179,093,639.47 |
|--------------------------------------------|----|----------------|
| Investment Portfolio - Fair Value 06/30/21 | _  | 179,588,869.62 |
| Fair Value Adjustment -06/30/21            |    | 495,230.15     |
| Fair Value Adjustment - 6/30/20            | _  | 3,394,305.27   |
| Change in Fair Value FY2021                | \$ | (2,899,075.12) |
|                                            |    |                |









# KENAI PENINSULA BOROUGH - LAND TRUST INVESTMENT FUND



Account Statement - Period Ending April 30, 2021

#### **ACCOUNT ACTIVITY**

| Portfolio Value on 03-31-21 | 7,462,101 |
|-----------------------------|-----------|
| Contributions               | 0         |
| Withdrawals                 | -933      |
| Change in Market Value      | 205,335   |
| Interest                    | 3         |
| Dividends                   | 3,886     |

Portfolio Value on 04-30-21

7,670,393

#### **INVESTMENT PERFORMANCE**

. 4



Performance is Annualized for Periods Greater than One Year

#### **MANAGEMENT TEAM**

Client Relationship Manager: Amber Frizzell, AIF®
Amber@apcm.net

Your Portfolio Manager: Brandy Niclai, CFA®

Contact Phone Number: 907/272-7575

#### **PORTFOLIO COMPOSITION**



##