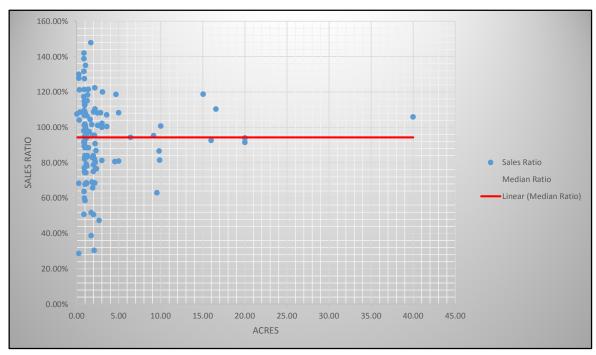

#### APPEALS

| <u>BOE</u><br>2021-101 | Appellant: Kent Bangerter, Kenai Gravel Products, LLC<br>Parcel No(s): 05803248, 05803258, 05803259, 05803282, 05803283<br>Legal Descriptions: as referenced in the record |
|------------------------|----------------------------------------------------------------------------------------------------------------------------------------------------------------------------|
|                        | Parcel No.: 01726577                                                                                                                                                       |
|                        | Legal Description: T 06N R 12W SEC 12 Seward Meridian KN                                                                                                                   |
|                        | 2016001 PRINCESS LAKE ESTATES PHASE 5 TRACT B1                                                                                                                             |
|                        |                                                                                                                                                                            |
|                        | Parcel No(s): 01708082, 01708085, 01726503, 01726504, 01726521,                                                                                                            |
|                        | 01726522, 01726529, 01726541, 01726542, 01726543, 01726545,                                                                                                                |
|                        | 01726546, 01726547, 01726549, 01726550, 01726551, 01726552,                                                                                                                |
|                        | 01726553, 01726554, 01726559, 01726560, 01726561, 01726562,                                                                                                                |
|                        | 01726564, 01726565, 01726566, 01726567, 01726568, 01726569,                                                                                                                |
|                        | 01726571, 01726538, 01726539, 01726540, 01726544, 01726548,                                                                                                                |
|                        | 01726563                                                                                                                                                                   |
|                        | Legal Descriptions: As referenced in the record                                                                                                                            |
|                        | Appellant's Exhibits pages: APP001-APP323<br>Assessor's Exhibits pages: ASG324-ASG448                                                                                      |

1

Reason for Appeal: Excessive and Improper

[Clerk's Note: Each side shall have a total of no more than 15 minutes to present their case. Each side shall be responsible for dividing their 15 minutes between oral presentation, argument, testimony (including witness testimony), and rebuttal. The board may expand or limit the length of the hearing depending on its complexity, or take other action to expedite the proceedings.]