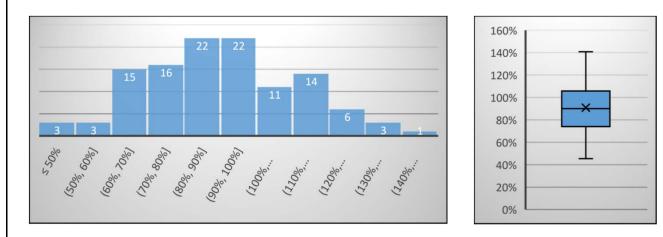

|                                |                |

| Mean    | 90.81% |                | 3.00     | Excluded     |     | C         |
|---------|--------|----------------|----------|--------------|-----|-----------|
| Median  | 90.00% | Earliest Sale  | 9/6/2017 | # of Sales   |     | 116       |
| WtdMean | 87.27% | Latest Sale    | 9/4/2020 | Total AV     | \$2 | 2,291,000 |
| PRD:    | 1.04   | Outlier Inform | nation   | Total SP     | \$2 | 2,625,291 |
| PRB:    | 0.01   | Range          | 1.5      | Minimum %    |     | 45.45%    |
| COD:    | 18.64  | Lower Boundary | 26.22%   | Maximum %    |     | 140.81%   |
| St.Dev  | 0.2117 | Upper Boundary | 153.47%  | Min Sale Amt | \$  | 3,000     |
| COV:    | 23.31  |                |          | Max Sale Amt | \$  | 198,000   |





| NBH        | SALE DATE              | PIN                  | ACRES        | L        | AND VAL          | S/       | ALE PRICE       | RATIO              |
|------------|------------------------|----------------------|--------------|----------|------------------|----------|-----------------|--------------------|
| 140        | 9/24/2018              | 01201012             | 4.93         | \$       | 53,300           | \$       | 42,400          | 125.71%            |
| 140        | 11/8/2019              | 01203026             | 5.14         | \$       | 22,400           | \$       | 16,681          | 134.28%            |
| 140        | 1/23/2019              | 01204015             | 0.19         | \$       | 3,400            | \$       | 3,000           | 113.33%            |
| 140