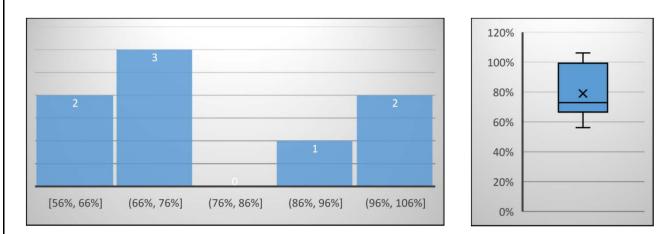

3.80%  |

\*Moved from #180 Market Area to #140 Market Area

| Mean    | 79.04% |                | 1.86       | Excluded     | 0             |
|---------|--------|----------------|------------|--------------|---------------|
| Median  | 72.85% | Earliest Sale  | 10/26/2018 | # of Sales   | 8             |
| WtdMean | 75.70% | Latest Sale    | 9/4/2020   | Total AV     | \$<br>227,700 |
| PRD:    | 1.04   | Outlier Inforr | nation     | Total SP     | \$<br>300,800 |
| PRB:    | 0.01   | Range          | 1.5        | Minimum %    | 56.18%        |
| COD:    | 18.79  | Lower Boundary | 17.45%     | Maximum %    | 106.11%       |
| St.Dev  | 0.1807 | Upper Boundary | 148.38%    | Min Sale Amt | \$<br>22,900  |
| COV:    | 22.86  |                |            | Max Sale Amt | \$<br>49,900  |





| NBH | SALE DATE  | PIN      | ACRES | LA |        | SA | ALE PRICE | RATIO   |
|-----|------------|----------|-------|----|--------|----|-----------|---------|
| 140 | 3/5/2020   | 01708080 | 1.17  | \$ | 25,800 | \$ | 39,000    | 66.15%  |
| 140 | 3/15/2019  | 01726527 | 1.39  | \$ | 27,400 | \$ | 38,400    | 71.35%  |
| 140 | 8/2/2019   | 01726555 | 1.57  | \$ | 30,900 | \$ | 29,900    | 103.34% |
| 140 | 10/26/2018 | 01726557 | 1.3   | \$ | 24,300 | \$ | 22,900    | 106.11% |
| 140 | 7/16/2019  | 01726558 | 1.27  | \$ | 24,300 | \$ | 27,900    | 87.10%  |
| 140 | 11/7/2019  | 01726571 | 2.26  | \$ | 33,800 | \$ | 49,900    | 67.74%  |
| 140 | 6/30/2020  | 01726576 | 1.29  | \$ | 24,100 | \$ | 42,900    | 56.18%  |
| 140 | 9/4/2020   | 01726588 | 2.65  | \$ | 37,100 | \$ | 49,900