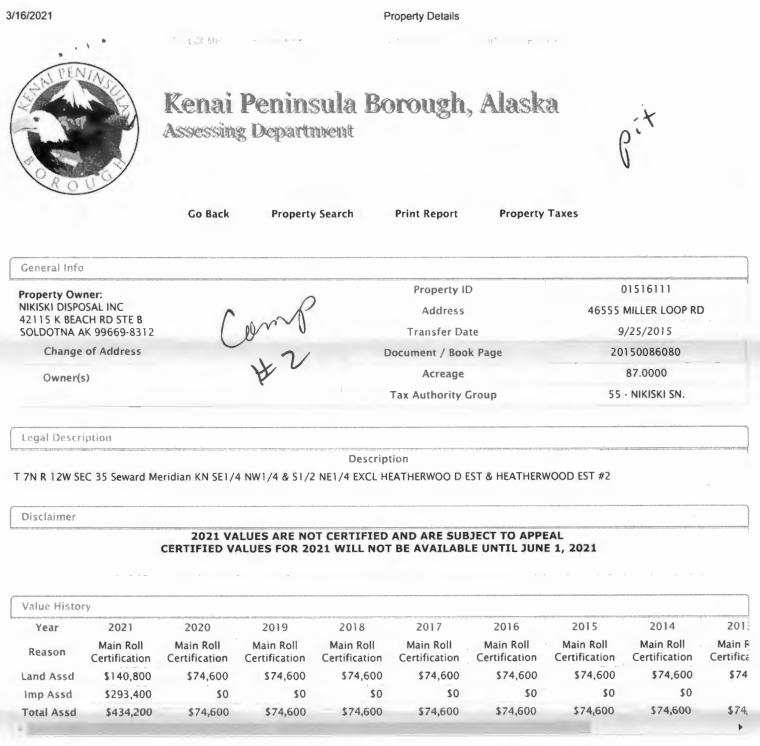

| a have dat                 |                            | in a finite a              | •                   |
|            |                            |                            |                            | 1                          |                            | 0.1                        | 11.1                       |                            |                     |
| Improvemen | nts                        |                            | Y                          | nater                      | -ial                       | 2170                       | #                          |                            |                     |

Improvements do not exist for this account.

Copyright 2021 by Aumentum Technologies | Login |

Privacy Statement Terms Of Use



xtension Details

eria ma

4

1

C01

Roofing Cover 2 Metal Stories 1 EQUIPBLD Exterior Wall 340 Stud -Metal Siding

## Appellant's Exhibits

## APP 320

- 1 Kanai ananamant auhlinganananaw am/Proparty Saarah/Proparty/Dataile asny?n=01516111&a=95450&m=



Due Date: This report along with its fees are due by January 2, 2020

Fees: If postmarked before February 2, 2020, the fee is \$100.00. If postmarked on or after February 2, 2020 then this report is delinquent and the fee is \$137.50.

Entity Name: Kenai Gravel Products LLC

Entity Number: 102654

Home Country: UNITED STATES

Home State/Prov.: ALASKA

Physical Address: 37211 Skywagon St, Soldotna, AK 99669

Mailing Address: 4255 COMMERCE DR STE 4, MURRAY, UT 84107 **Registered Agent** information cannot be changed on this form. Per Alas