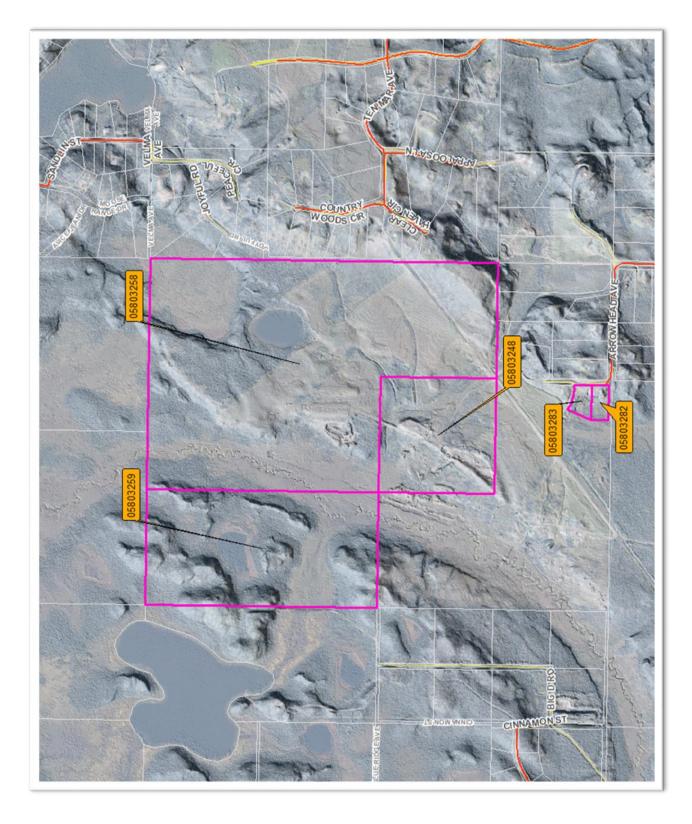

# CASE NO. 2021-101 Kent Bangerter, Kenai Gravel Products, LLC

Parcel No(s): 05803283, 05803248, 05803259, 05803258, 05803282, 01726547, 01726521, 01708085, 01726541, 01726560, 01726562, 01726566, 01726546, 01726559, 01726504, 01726542, 01726529, 01726545, 01726567, 01726561, 01726550, 01726564, 01726571, 01726554, 01726503, 01726565, 01726551, 01726569, 01726568, 01726522, 01726549, 01708082, 01726553, 01726552, 01726543, 01726577, 01726539, 01726548, 01726563, 01726538, 01726544, 01726544

| Account / Parcel Number:      | 05803248       | NOTE: A SEPARATE FORM IS REQUIRED FOR EACH PARCEL. |
|-------------------------------|----------------|----------------------------------------------------|
| Property Owner:               |                | Kent C Bangerter                                   |
| Legal Description:            | T 5N R 10W SEC | C 13 Seward Meridian KN NW1/4 SE1/4                |
| Physical Address of Property: |                | 37381 Skywagon ST                                  |

0.6mi

|                                                                                                                    |                                                                             |                                                                                           |                                                                                     | 20                                         | oacre                                    |
|--------------------------------------------------------------------------------------------------------------------|-----------------------------------------------------------------------------|-------------------------------------------------------------------------------------------|-------------------------------------------------------------------------------------|--------------------------------------------|------------------------------------------|
| Ken                                                                                                                | marked or received<br>or Seward by: <b>5:00 p</b><br>d with this appeal for | t Valuatio<br>a Borou<br>ough Cler<br>Pr<br>Toll<br>at the Office<br>.m. on March 3<br>m. | gh<br>rk<br>hone: (907) 714-2160<br>Free: 1-800-478-4441<br>of the Borough Clerk or | Fees Rect<br>Cash<br>Cash<br>Chee<br>payab | Need 100 (CD)                            |
| (Each parce                                                                                                        |                                                                             | · · · · · · · · · · · · · · · · · · ·                                                     | SSESSED VALUE PER PARC                                                              |                                            | d form)                                  |
| Assessed Value fr                                                                                                  | om Assessment Notic                                                         | e                                                                                         | 1                                                                                   | iling Fee                                  | an a |
| Less the                                                                                                           | an \$100,000                                                                |                                                                                           |                                                                                     | \$30                                       |                                          |
| \$100,000                                                                                                          | ) to \$499,999                                                              |                                                                                           |                                                                                     | \$100                                      |                                          |
| \$500,000                                                                                                          | to \$1,999,999                                                              |                                                                                           |                                                                                     | \$200                                      |                                          |
| \$2,000,00                                                                                                         | 00 and higher                                                               |                                                                                           |                                                                                     | \$1,000                                    |                                          |
| Per KPB 5.12.050(B), if the a<br>for the appellant's hearing<br>be fully refunded within 30                        | before the BOE or p<br>days after the hearin                                | articipates tele                                                                          |                                                                                     |                                            |                                          |
| Account / Parcel Number                                                                                            | : 05803258                                                                  | 05803258 NOTE: A SEPARATE FORM IS REQUIRED FOR EAC                                        |                                                                                     | REQUIRED FOR EACH PARCEL.                  |                                          |
| Property Owner:                                                                                                    |                                                                             |                                                                                           | Kent C Bangert                                                                      | er                                         |                                          |
| Legal Description:                                                                                                 | T 5N R 10W SEC 1                                                            | 3 SEWARD MERID                                                                            | DIAN KN - PW NE1/4 & NE1/                                                           | 4 SE1/4 PER PW                             | / RES 97-21 REC @510/985                 |
| Physical Address of Prope                                                                                          | rty:                                                                        |                                                                                           | 37381 Skywagon                                                                      | ST                                         |                                          |
| Contact information for a                                                                                          | Il correspondence re                                                        | lating to this ap                                                                         | opeal:                                                                              |                                            |                                          |
| Mailing Address:                                                                                                   | 4255 comm                                                                   | nerce Drive                                                                               | Salt Lake city , Uta                                                                | h 84107                                    |                                          |
| Phone (daytime):                                                                                                   | (801) 558-95                                                                | 550                                                                                       | Phone (evening):                                                                    |                                            |                                          |
| Email Address:                                                                                                     | kbalaska@d                                                                  | comcast.ne                                                                                | et                                                                                  |                                            | to be served via email                   |
| Value from Assessment Not<br>Year Property was Purchase<br>Has the property been app<br>Has property been advertis | ed: <u>1994</u><br>praised by a private f                                   | ee appraiser w                                                                            |                                                                                     |                                            | 0<br>No 🛛<br>No 🕅                        |
| Comparable Sales:                                                                                                  | PARCEL NO.                                                                  |                                                                                           | ADDRESS                                                                             | DATE OF SAL                                | E SALE PRICE                             |
|                                                                                                                    | KPB                                                                         | Deville Ro                                                                                | I. see attached                                                                     |                                            |                                          |

#### **KENAI PENINSULA BOROUGH**

\$ 1317.53 Acre

0.6mi

| ~                                                               |                                                         |                                                   | 80 acres                                                                   |  |
|-----------------------------------------------------------------|---------------------------------------------------------|---------------------------------------------------|----------------------------------------------------------------------------|--|
|                                                                 | Tax Year 2021                                           |                                                   | RECEIVED                                                                   |  |
| Real Property                                                   | Assessment Valuat                                       | tion Appeal                                       |                                                                            |  |
| Kenai                                                           | Peninsula Borc                                          | ough                                              | MAR 2 3 2021                                                               |  |
|                                                                 | e of the Borough C                                      | •                                                 | Borough Clerk's Office<br>Kenai Peninsula Borough                          |  |
| 144 N. Binkley Street<br>Soldotna, Alaska 99669-7.              | 599 To                                                  | Phone: (907) 714-2160<br>oll Free: 1-800-478-4441 | For Official Use Only                                                      |  |
| Applications must be postmar<br>authorized office in Homer or S |                                                         |                                                   | Fees Received: \$ 30 (AS)                                                  |  |
| Filing Fee: Must be included wi                                 | th this appeal form.                                    |                                                   | Check # 50<br>payable to Kenai Peninsula Borough                           |  |
| For Commercial Property: Pleas                                  | se include Attachment A                                 |                                                   | CREDIT CARDS NOT ACCEPTED FOR FILING FEE                                   |  |
| (Each parcel/a                                                  | FILING FEE BASED ON TOTAL<br>ccount appealed must be ac | ASSESSED VALUE PER PARCE                          |                                                                            |  |
| Assessed Value from                                             | Assessment Notice                                       | Fil                                               | ing Fee                                                                    |  |
| Less than \$                                                    | \$100,000                                               |                                                   | \$30                                                                       |  |
| \$100,000 to                                                    | \$499,999                                               |                                                   | \$100                                                                      |  |
| \$500,000 to \$1,999,999                                        |                                                         | \$200                                             |                                                                            |  |
| \$2,000,000 a                                                   | nd higher                                               | 9                                                 | \$1,000                                                                    |  |
|                                                                 | ore the BOE or participates t                           |                                                   | or agent of the appellant is prese<br>B 5.12.060(T) then the filing fee sh |  |
| Account / Parcel Number:                                        | 05803259                                                | NOTE: A SEP                                       | ARATE FORM IS REQUIRED FOR EACH PARCEL.                                    |  |
| Property Owner:                                                 |                                                         | Kent C Bangerte                                   | r                                                                          |  |
| Legal Description:                                              | T 5N R 10W SEC 13 SEWAR                                 | D MERIDIAN KN - PW E1/2 NW1/                      | 4 PER PW RES 97-21 REC @510/985                                            |  |
| Physical Address of Property:                                   |                                                         | no road access                                    |                                                                            |  |
| Contact information for all co                                  | prrespondence relating to this                          | appeal:                                           |                                                                            |  |
| Mailing Address:                                                | 4255 commerce Driv                                      | ve Salt Lake city , Utah                          | 84107                                                                      |  |
| Phone (daytime):                                                | (801) 558-9550                                          | Phone (evening):                                  |                                                                            |  |
| Email Address:                                                  | kbalaska@comcast.                                       | net                                               | I AGREE TO BE SERVED VIA EMAIL                                             |  |
| Value from Assessment Notice                                    |                                                         | pellant's Opinion of Value; \$                    | 2,000.00                                                                   |  |
| Year Property was Purchased:                                    |                                                         | Price Paid: \$ 42,000                             | Yes 🗌 No 🛛                                                                 |  |
| Has the property been apprais<br>Has property been advertised   | FOR SALE within the past 3-ye                           |                                                   |                                                                            |  |

| Account / Parcel Number:      | 35803282                  | NOTE: A SEPARATE FORM IS REQUIRED FOR EACH PARCEL. |
|-------------------------------|---------------------------|----------------------------------------------------|
| Property Owner:               | Kent C Bangerter          |                                                    |
| Legal Description:            | T 05N R 10W SEC 13 SEWARD | MERIDIAN KN 2015072 PARADISE AIRPARK ADDN NO       |
| Physical Address of Property: |                           | NA                                                 |