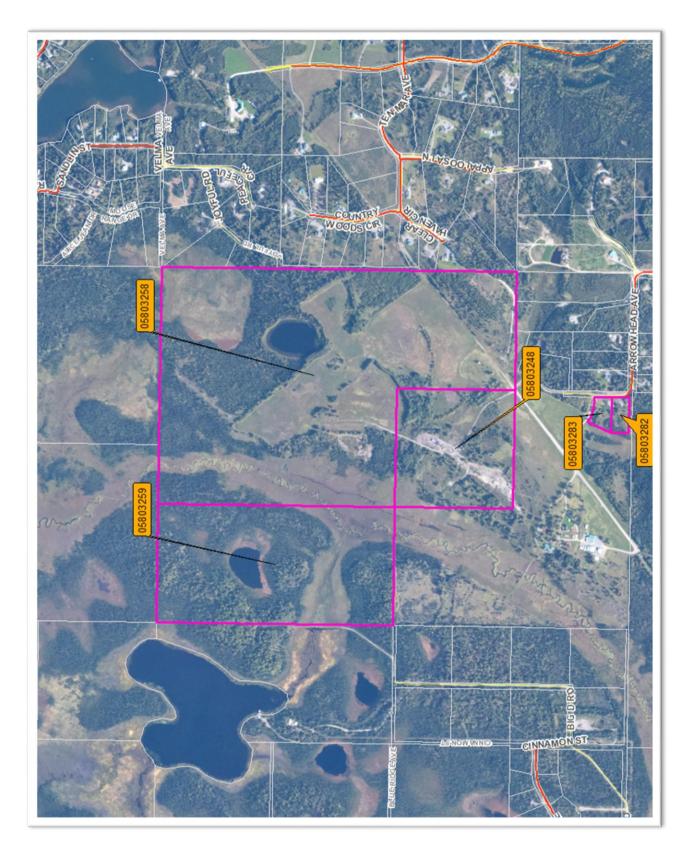

# CASE NO. 2021-101 Kent Bangerter, Kenai Gravel Products, LLC

Parcel No(s): 05803283, 05803248, 05803259, 05803258, 05803282, 01726547, 01726521, 01708085, 01726541, 01726560, 01726562, 01726566, 01726546, 01726559, 01726504, 01726542, 01726529, 01726545, 01726567, 01726561, 01726550, 01726564, 01726571, 01726554, 01726503, 01726565, 01726551, 01726569, 01726568, 01726522, 01726549, 01708082, 01726553, 01726552, 01726543, 01726577, 01726539, 01726548, 01726563, 01726538, 01726544, 01726544

| Account / Parcel Number:      | 05803248       | NOTE: A SEPARATE FORM IS REQUIRED FOR EACH PARCEL. |
|-------------------------------|----------------|----------------------------------------------------|
| Property Owner:               |                | Kent C Bangerter                                   |
| Legal Description:            | T 5N R 10W SEC | C 13 Seward Meridian KN NW1/4 SE1/4                |
| Physical Address of Property: |                | 37381 Skywagon ST                                  |

0.6mi

|                                                                                                                    |                                                                             |                                                                                           |                                                                                     | 20                                         | oacre                                    |
|--------------------------------------------------------------------------------------------------------------------|-----------------------------------------------------------------------------|-------------------------------------------------------------------------------------------|-------------------------------------------------------------------------------------|--------------------------------------------|------------------------------------------|
| Ken                                                                                                                | marked or received<br>or Seward by: <b>5:00 p</b><br>d with this appeal for | t Valuatio<br>a Borou<br>ough Cler<br>Pr<br>Toll<br>at the Office<br>.m. on March 3<br>m. | gh<br>rk<br>hone: (907) 714-2160<br>Free: 1-800-478-4441<br>of the Borough Clerk or | Fees Rect<br>Cash<br>Cash<br>Chee<br>payab | Need 100 (CD)                            |
| (Each parce                                                                                                        |                                                                             | · · · · · · · · · · · · · · · · · · ·                                                     | SSESSED VALUE PER PARC                                                              |                                            | d form)                                  |
| Assessed Value fr                                                                                                  | om Assessment Notic                                                         | e                                                                                         | 1                                                                                   | iling Fee                                  | an a |
| Less the                                                                                                           | an \$100,000                                                                |                                                                                           |                                                                                     | \$30                                       |                                          |
| \$100,000                                                                                                          | ) to \$499,999                                                              |                                                                                           |                                                                                     | \$100                                      |                                          |
| \$500,000                                                                                                          | to \$1,999,999                                                              |                                                                                           |                                                                                     | \$200                                      |                                          |
| \$2,000,00                                                                                                         | 00 and higher                                                               |                                                                                           |                                                                                     | \$1,000                                    |                                          |
| Per KPB 5.12.050(B), if the a<br>for the appellant's hearing<br>be fully refunded within 30                        | before the BOE or p<br>days after the hearin                                | articipates tele                                                                          |                                                                                     |                                            |                                          |
| Account / Parcel Number                                                                                            | : 05803258                                                                  | 05803258 NOTE: A SEPARATE FORM IS REQUIRED FOR EAC                                        |                                                                                     | REQUIRED FOR EACH PARCEL.                  |                                          |
| Property Owner:                                                                                                    |                                                                             |                                                                                           | Kent C Bangert                                                                      | er                                         |                                          |
| Legal Description:                                                                                                 | T 5N R 10W SEC 1                                                            | 3 SEWARD MERID                                                                            | DIAN KN - PW NE1/4 & NE1/                                                           | 4 SE1/4 PER PW                             | / RES 97-21 REC @510/985                 |
| Physical Address of Prope                                                                                          | rty:                                                                        |                                                                                           | 37381 Skywagon                                                                      | ST                                         |                                          |
| Contact information for a                                                                                          | Il correspondence re                                                        | lating to this ap                                                                         | opeal:                                                                              |                                            |                                          |
| Mailing Address:                                                                                                   | 4255 comm                                                                   | nerce Drive                                                                               | Salt Lake city , Uta                                                                | h 84107                                    |                                          |
| Phone (daytime):                                                                                                   | (801) 558-95                                                                | 550                                                                                       | Phone (evening):                                                                    |                                            |                                          |
| Email Address:                                                                                                     | kbalaska@d                                                                  | comcast.ne                                                                                | et                                                                                  |                                            | to be served via email                   |
| Value from Assessment Not<br>Year Property was Purchase<br>Has the property been app<br>Has property been advertis | ed: <u>1994</u><br>praised by a private f                                   | ee appraiser w                                                                            |                                                                                     |                                            | 0<br>No 🛛<br>No 🕅                        |
| Comparable Sales:                                                                                                  | PARCEL NO.                                                                  |                                                                                           | ADDRESS                                                                             | DATE OF SAL                                | E SALE PRICE                             |
|                                                                                                                    | KPB                                                                         | Deville Ro                                                                                | I. see attached                                                                     |                                            |                                          |

#### **KENAI PENINSULA BOROUGH**

\$ 1317.53 Acre

0.6mi

| ~                                                               |                                                         |                                                   | 80 acres                                                                   |  |
|-----------------------------------------------------------------|---------------------------------------------------------|---------------------------------------------------|----------------------------------------------------------------------------|--|
|                                                                 | Tax Year 2021                                           |                                                   | RECEIVED                                                                   |  |
| Real Property                                                   | Assessment Valuat                                       | tion Appeal                                       |                                                                            |  |
| Kenai                                                           | Peninsula Borc                                          | ough                                              | MAR 2 3 2021                                                               |  |
|                                                                 | e of the Borough C                                      | •                                                 | Borough Clerk's Office<br>Kenai Peninsula Borough                          |  |
| 144 N. Binkley Street<br>Soldotna, Alaska 99669-7.              | 599 To                                                  | Phone: (907) 714-2160<br>oll Free: 1-800-478-4441 | For Official Use Only                                                      |  |
| Applications must be postmar<br>authorized office in Homer or S |                                                         |                                                   | Fees Received: \$ 30 (AS)                                                  |  |
| Filing Fee: Must be included wi                                 | th this appeal form.                                    |                                                   | Check # 50<br>payable to Kenai Peninsula Borough                           |  |
| For Commercial Property: Pleas                                  | se include Attachment A                                 |                                                   | CREDIT CARDS NOT ACCEPTED FOR FILING FEE                                   |  |
| (Each parcel/a                                                  | FILING FEE BASED ON TOTAL<br>ccount appealed must be ac | ASSESSED VALUE PER PARCE                          |                                                                            |  |
| Assessed Value from                                             | Assessment Notice                                       | Fil                                               | ing Fee                                                                    |  |
| Less than \$                                                    | \$100,000                                               |                                                   | \$30                                                                       |  |
| \$100,000 to                                                    | \$499,999                                               |                                                   | \$100                                                                      |  |
| \$500,000 to \$1,999,999                                        |                                                         | \$200                                             |                                                                            |  |
| \$2,000,000 a                                                   | nd higher                                               | 9                                                 | \$1,000                                                                    |  |
|                                                                 | ore the BOE or participates t                           |                                                   | or agent of the appellant is prese<br>B 5.12.060(T) then the filing fee sh |  |
| Account / Parcel Number:                                        | 05803259                                                | NOTE: A SEP                                       | ARATE FORM IS REQUIRED FOR EACH PARCEL.                                    |  |
| Property Owner:                                                 |                                                         | Kent C Bangerte                                   | r                                                                          |  |
| Legal Description:                                              | T 5N R 10W SEC 13 SEWAR                                 | D MERIDIAN KN - PW E1/2 NW1/                      | 4 PER PW RES 97-21 REC @510/985                                            |  |
| Physical Address of Property:                                   |                                                         | no road access                                    |                                                                            |  |
| Contact information for all co                                  | prrespondence relating to this                          | appeal:                                           |                                                                            |  |
| Mailing Address:                                                | 4255 commerce Driv                                      | ve Salt Lake city , Utah                          | 84107                                                                      |  |
| Phone (daytime):                                                | (801) 558-9550                                          | Phone (evening):                                  |                                                                            |  |
| Email Address:                                                  | kbalaska@comcast.                                       | net                                               | I AGREE TO BE SERVED VIA EMAIL                                             |  |
| Value from Assessment Notice                                    |                                                         | pellant's Opinion of Value; \$                    | 2,000.00                                                                   |  |
| Year Property was Purchased:                                    |                                                         | Price Paid: \$ 42,000                             | Yes 🗌 No 🛛                                                                 |  |
| Has the property been apprais<br>Has property been advertised   | FOR SALE within the past 3-ye                           |                                                   |                                                                            |  |

| Account / Parcel Number:      | 35803282                  | NOTE: A SEPARATE FORM IS REQUIRED FOR EACH PARCEL. |
|-------------------------------|---------------------------|----------------------------------------------------|
| Property Owner:               | Kent C Bangerter          |                                                    |
| Legal Description:            | T 05N R 10W SEC 13 SEWARD | MERIDIAN KN 2015072 PARADISE AIRPARK ADDN NO       |
| Physical Address of Property: |                           | NA                                                 |