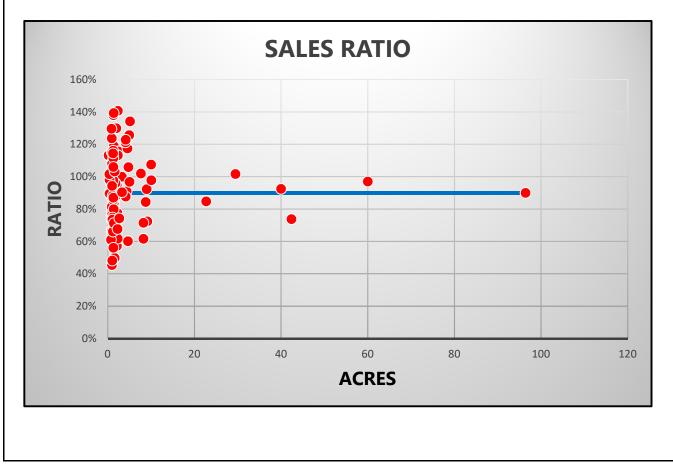

|                                |                |

| Mean    | 90.81% |                | 3.00     | Excluded     |     | C         |
|---------|--------|----------------|----------|--------------|-----|-----------|
| Median  | 90.00% | Earliest Sale  | 9/6/2017 | # of Sales   |     | 116       |
| WtdMean | 87.27% | Latest Sale    | 9/4/2020 | Total AV     | \$2 | 2,291,000 |
| PRD:    | 1.04   | Outlier Inform | nation   | Total SP     | \$2 | 2,625,291 |
| PRB:    | 0.01   | Range          | 1.5      | Minimum %    |     | 45.45%    |
| COD:    | 18.64  | Lower Boundary | 26.22%   | Maximum %    |     | 140.81%   |
| St.Dev  | 0.2117 | Upper Boundary | 153.47%  | Min Sale Amt | \$  | 3,000     |
| COV:    | 23.31  |                |          | Max Sale Amt | \$  | 198,000   |





| NBH        | SALE DATE              | PIN                  | ACRES        | L        | AND VAL          | S/       | ALE PRICE       | RATIO              |
|------------|------------------------|----------------------|--------------|----------|------------------|----------|-----------------|--------------------|
| 140        | 9/24/2018              | 01201012             | 4.93         | \$       | 53,300           | \$       | 42,400          | 125.71%            |
| 140        | 11/8/2019              | 01203026             | 5.14         | \$       | 22,400           | \$       | 16,681          | 134.28%            |
| 140        | 1/23/2019              | 01204015             | 0.19         | \$       | 3,400            | \$       | 3,000           | 113.33%            |
| 140