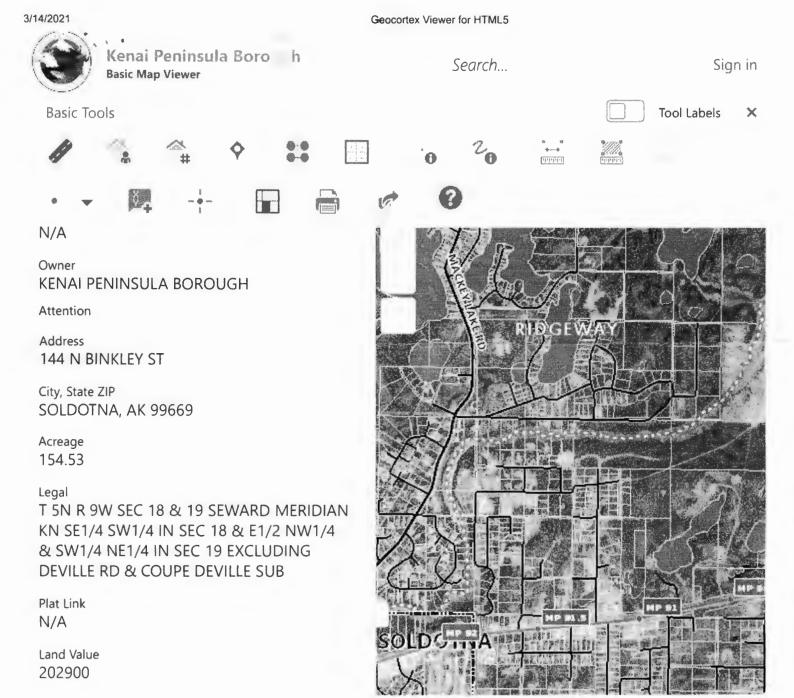

#### You must provide specific reasons and provide evidence supporting the item checked above.

See attached plat of borough land 154.53 acres valued @ 202,900

This is very similar property valued @ \$1,317.53/acre owned by KPB

My 200 acre land should be equal @ \$1,317.53/acre total \$ 263506.00