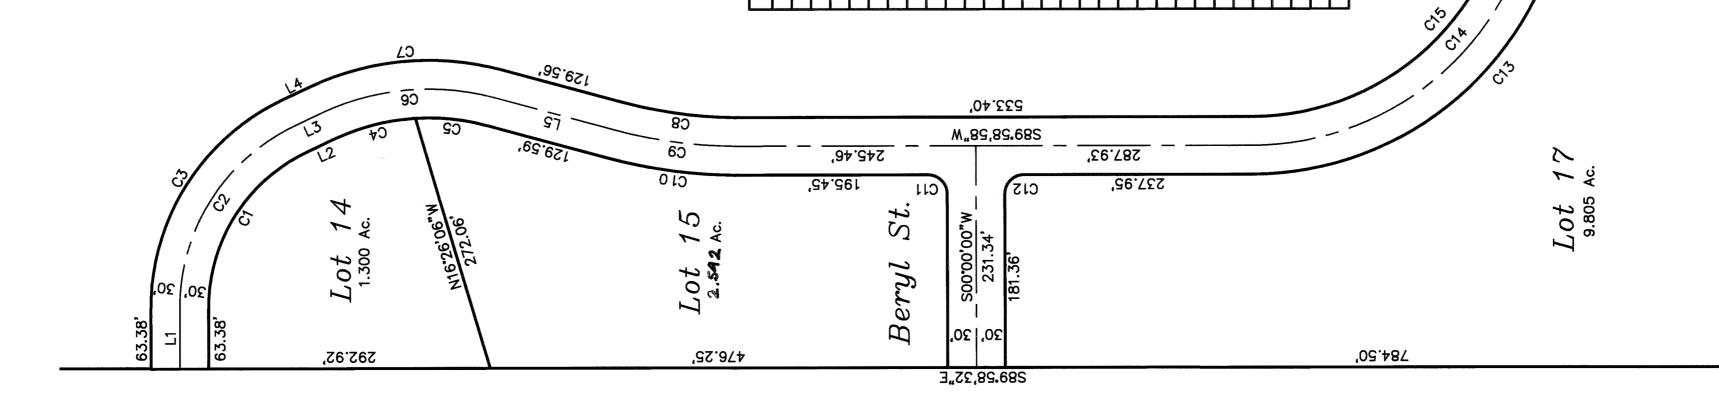

#### APPEALS

| <u>BOE</u><br>2021-101 | Appellant: Kent Bangerter, Kenai Gravel Products, LLC<br>Parcel No(s): 05803248, 05803258, 05803259, 05803282, 05803283<br>Legal Descriptions: as referenced in the record |
|------------------------|----------------------------------------------------------------------------------------------------------------------------------------------------------------------------|
|                        | Parcel No.: 01726577                                                                                                                                                       |
|                        | Legal Description: T 06N R 12W SEC 12 Seward Meridian KN                                                                                                                   |
|                        | 2016001 PRINCESS LAKE ESTATES PHASE 5 TRACT B1                                                                                                                             |
|                        |                                                                                                                                                                            |
|                        | Parcel No(s): 01708082, 01708085, 01726503, 01726504, 01726521,                                                                                                            |
|                        | 01726522, 01726529, 01726541, 01726542, 01726543, 01726545,                                                                                                                |
|                        | 01726546, 01726547, 01726549, 01726550, 01726551, 01726552,                                                                                                                |
|                        | 01726553, 01726554, 01726559, 01726560, 01726561, 01726562,                                                                                                                |
|                        | 01726564, 01726565, 01726566, 01726567, 01726568, 01726569,                                                                                                                |
|                        | 01726571, 01726538, 01726539, 01726540, 01726544, 01726548,                                                                                                                |
|                        | 01726563                                                                                                                                                                   |
|                        | Legal Descriptions: As referenced in the record                                                                                                                            |
|                        | Appellant's Exhibits pages: APP001-APP323<br>Assessor's Exhibits pages: ASG324-ASG448                                                                                      |

# CASE NO. 2021-101 Kent Bangerter, Kenai Gravel Products, LLC

Parcel No(s): 05803283, 05803248, 05803259, 05803258, 05803282, 01726547, 01726521, 01708085, 01726541, 01726560, 01726562, 01726566, 01726546, 01726559, 01726504, 01726542, 01726529, 01726545, 01726567, 01726561, 01726550, 01726564, 01726571, 01726554, 01726503, 01726565, 01726551, 01726569, 01726568, 01726522, 01726549, 01708082, 01726553, 01726552, 01726543, 01726577, 01726539, 01726548, 01726563, 01726538, 01726544, 01726544

RE: Parcel No(s): 05803283, 05803248, 05803259, 05803258, 05803282, 01726547, 01726521, 01708085, 01726541, 01726560, 01726562, 01726566, 01726546, 01726559, 01726504, 01726542, 01726529, 01726545, 01726567, 01726561, 01726550, 01726564, 01726571, 01726554, 01726503, 01726565, 01726551, 01726569, 01726568, 01726522, 01726549, 01708082, 01726553, 01726552, 01726543, 01726577, 01726539, 01726548, 01726563, 01726538, 01726540, 01726544: Owner of Record and Appellant: Kent Bangerter, Kenai Gravel Products, LLC