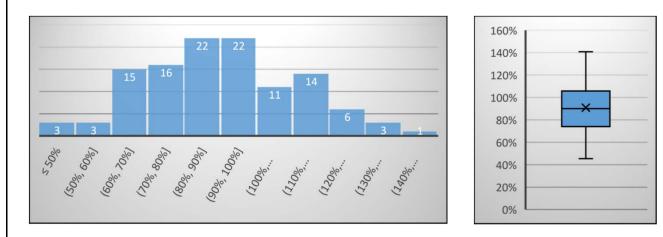

|                           |

| Mean    | 90.81% |                | 3.00     | Excluded     |     | 0         |
|---------|--------|----------------|----------|--------------|-----|-----------|
| Median  | 90.00% | Earliest Sale  | 9/6/2017 | # of Sales   |     | 116       |
| WtdMean | 87.27% | Latest Sale    | 9/4/2020 | Total AV     | \$2 | 2,291,000 |
| PRD:    | 1.04   | Outlier Inform | nation   | Total SP     | \$2 | 2,625,291 |
| PRB:    | 0.01   | Range          | 1.5      | Minimum %    |     | 45.45%    |
| COD:    | 18.64  | Lower Boundary | 26.22%   | Maximum %    |     | 140.81%   |
| St.Dev  | 0.2117 | Upper Boundary | 153.47%  | Min Sale Amt | \$  | 3,000     |
| COV:    | 23.31  |                |          | Max Sale Amt | \$  | 198,000   |





| NBH        | SALE DATE             | PIN                  | ACRES        | L        | AND VAL        | S/       | ALE PRICE      | RATIO             |
|------------|-----------------------|----------------------|--------------|----------|----------------|----------|----------------|-------------------|
| 140        | 9/24/2018             | 01201012             | 4.93         | \$       | 53,300         | \$       | 42,400         | 125.71%           |
| 140        | 11/8/2019             | 01203026             | 5.14         | \$       | 22,400         | \$       | 16,681         | 134.28%           |
| 140        | 1/23/2019             | 01204015             | 0.19         | \$       | 3,400          | \$       | 3,000          | 113.33%           |
| 140        | 7/8/2019