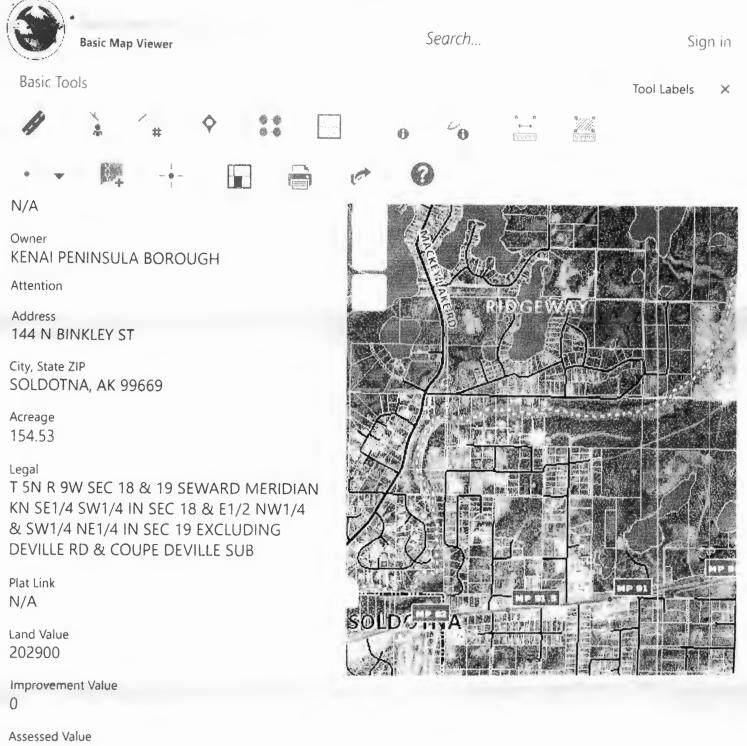

#### You must provide specific reasons and provide evidence supporting the item checked above.

See attached plat of borough land 154.53 acres valued @ 202,900

This is property valued @ \$1,317.53/acre owned by KPB

My 80 acre land is mostly wetlands and has no road access. should be \$900/acre @\$72,000