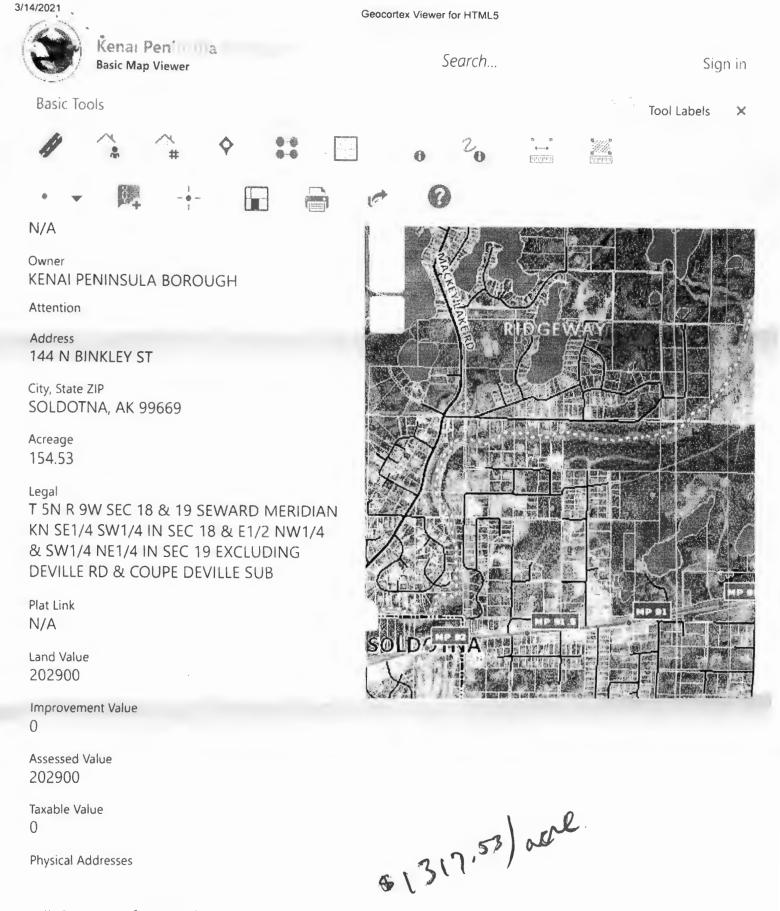

#### You must provide specific reasons and provide evidence supporting the item checked above.

See attached plat of borough land 154.53 acres valued @ 202,900

This is very similar property valued @ \$1,317.53/acre owned by KPB

My 40 acre land should be equal @ \$1,317.53/acre total \$52,701.20