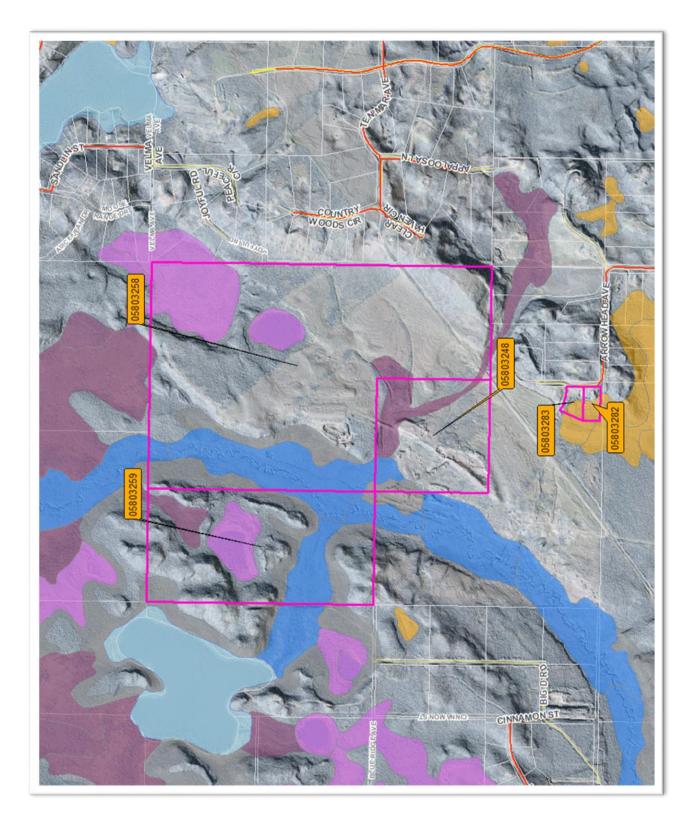

My 80 acre land is mostly wetlands and has no road access. should be \$900/acre @\$72,000