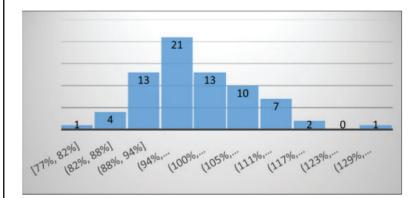

POST          |
|------------|---------|----------------|------------|---------------|---------------|
| RATIO SUM: | 72.23   |                | 2.88       | # OF SALES:   | 72            |
| MEAN:      | 100.32% | Earliest Sale  | 12/4/2017  | TOTAL AV:     | \$ 16,410,400 |
| MEDIAN:    | 98.27%  | Latest Sale    | 10/22/2020 | TOTAL SP:     | \$ 16,443,125 |
| WTD MEAN:  | 99.80%  | Outlier Infor  | mation     | MINIMUM:      | 76.50%        |
| PRD:       | 100.52% | Range          | 1.5        | MAXIMUM:      | 134.30%       |
| COD:       | 7.58%   | Lower Boundary | 75.34%     | MIN SALE AMT: | \$ 80,000     |
| St. Dev:   | 9.75%   | Upper Boundary | 124.21%    | MAX SALE AMT: | \$ 499,000    |
| COV:       | 9.72%   |                |            |               |               |







#### RATIO STUDY

| RATIO SUM: | 72.23   |               | 2.88       | # OF SALES:  | 72               |
|------------|---------|---------------|------------|--------------|------------------|
| MEAN:      | 100.32% | Earliest Sale | 12/4/2017  | TOTAL AV:    | \$<br>16,410,400 |
| MEDIAN:    | 98.27%  | Latest Sale   | 10/22/2020 | TOTAL SP:    | \$<br>16,443,125 |
| WTD MEAN:  | 99.80%  | Outlie        | er Info    | MINIMUM:     | 76.50%           |
| PRD:       | 100.52% | Range         | 1.50       | MAXIMUM:     | 134.30%          |
| COD:       | 7.58%   | Lower Bounda  | 75.34%     | IN SALE AMT: | \$<br>80,000     |
| St. Dev:   | 0.0975  | Upper Bounda  | 124.21%    | X SALE AMT:  | \$<br>499,000    |
| COV:       | 9.72%   |               |            |              | \$<