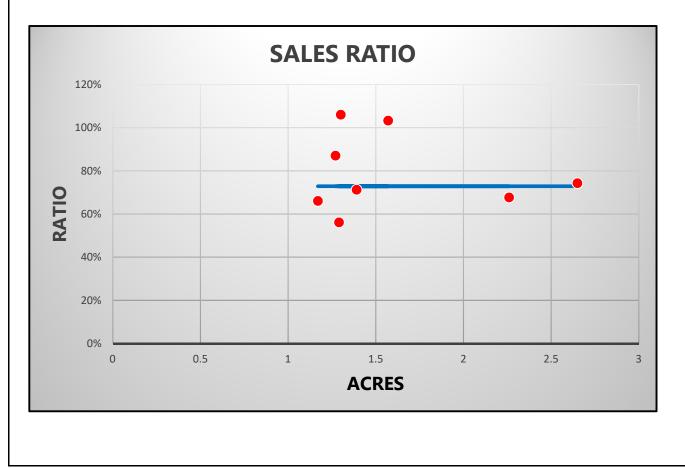

80%  |

\*Moved from #180 Market Area to #140 Market Area

| Mean    | 79.04% |                | 1.86       | Excluded     | 0             |
|---------|--------|----------------|------------|--------------|---------------|
| Median  | 72.85% | Earliest Sale  | 10/26/2018 | # of Sales   | 8             |
| WtdMean | 75.70% | Latest Sale    | 9/4/2020   | Total AV     | \$<br>227,700 |
| PRD:    | 1.04   | Outlier Inforr | nation     | Total SP     | \$<br>300,800 |
| PRB:    | 0.01   | Range          | 1.5        | Minimum %    | 56.18%        |
| COD:    | 18.79  | Lower Boundary | 17.45%     | Maximum %    | 106.11%       |
| St.Dev  | 0.1807 | Upper Boundary | 148.38%    | Min Sale Amt | \$<br>22,900  |
| COV:    | 22.86  |                |            | Max Sale Amt | \$<br>49,900  |





| NBH | SALE DATE  | PIN      | ACRES | LA |        | SA | ALE PRICE | RATIO   |
|-----|------------|----------|-------|----|--------|----|-----------|---------|
| 140 | 3/5/2020   | 01708080 | 1.17  | \$ | 25,800 | \$ | 39,000    | 66.15%  |
| 140 | 3/15/2019  | 01726527 | 1.39  | \$ | 27,400 | \$ | 38,400    | 71.35%  |
| 140 | 8/2/2019   | 01726555 | 1.57  | \$ | 30,900 | \$ | 29,900    | 103.34% |
| 140 | 10/26/2018 | 01726557 | 1.3   | \$ | 24,300 | \$ | 22,900    | 106.11% |
| 140 | 7/16/2019  | 01726558 | 1.27  | \$ | 24,300 | \$ | 27,900    | 87.10%  |
| 140 | 11/7/2019  | 01726571 | 2.26  | \$ | 33,800 | \$ | 49,900    | 67.74%  |
| 140 | 6/30/2020  | 01726576 | 1.29  | \$ | 24,100 | \$ | 42,900    | 56.18%  |
| 140 | 9/4/2020   | 01726588 | 2.65  | \$ | 37,100 | \$ | 49,900