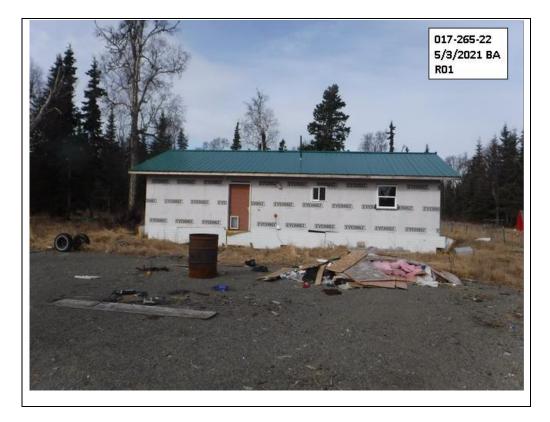

# THIS IS NOT A TAX BILL

This is a notice of the January 1st assessed value for the following described taxable property.

LE 32-4/8

Property ID (PIN):05803282

Tax Authority: 58 - CENTRAL EMERGENCY SERVICES

Legal Description: T 05N R 10W SEC 13 SEWARD MERIDIAN KN 2015072 FARADISE AIRPARK ADDN NO 1 LOT 3

2021 Assessed Values

| Land:                | 34,500 | Improvements*:     | 0 |                     |        |
|----------------------|--------|--------------------|---|---------------------|--------|
| Total Assessed KPB:  | 34,500 | Exempt Value KPB:  | 0 | Total Taxable KPB:  | 34,500 |
| Total Assessed City: | 0      | Exempt Value City: | 0 | Total Taxable City: | 0      |